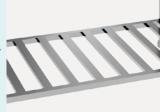

#### Desigr

Double-layer work table with stainless steel plate for the work surface and rectangular stainless steel tube for the second layer.