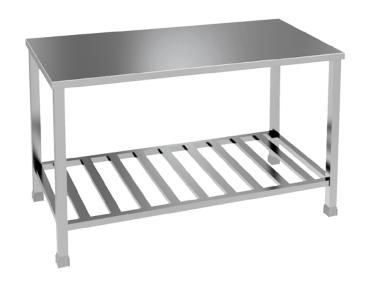

#### Desigr

Double-layer work table with stainless steel plate for the work surface and rectangular stainless steel tube for the second layer.

#### Table foot

Work table feet with high quality rubber sleeve, avoid direct contact between the table foot and ground to damage the ground.