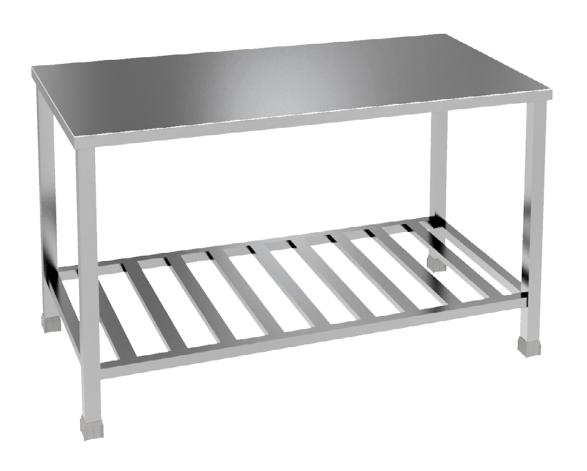

#### Desigr

Double-layer work table with stainless steel plate for the work surface and rectangular stainless steel tube for the second layer.

#### Table foot

Work table feet with high quality rubber sleeve, avoid direct contact between the table foot and ground to damage the ground.