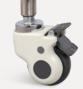

#### 6" TPP Rubber Rastor

6" TPP rubber castor, Strong, durable, labor-saving, safty in use.

**Steels | Welding** Baosteel from Fortune Global 500. Panasonic Robotic ensure 360° full smooth wedlding.

Galvanized Chain 4mm galvanized chain, operational safety.

Thickening Plate Cold rolled steel plate, effective compression, bearing weight, not easy to damage, long service life.

**3" Covered Castors** 3" Covered Castors, each with brakes, easy to install, stable and smooth.