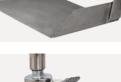

Thickening Plate Cold rolled steel plate, effective compression, bearing weight, not easy to damage, long service life.

**3" Covered Castors** 3" Covered Castors, each with brakes, easy to install, stable and smooth.