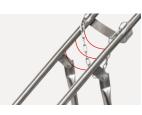

#### 6" TPP Rubber Rastor

6" TPP rubber castor, Strong, durable, labor-saving, safty in use.

**Steels | Welding** Baosteel from Fortune Global 500. Panasonic Robotic ensure 360° full smooth wedlding.

Galvanized Chain 4mm galvanized chain, operational safety.