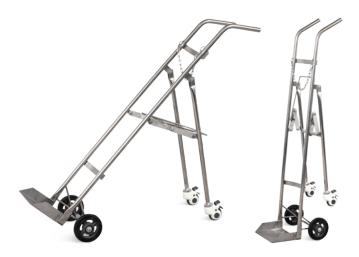

# HWH048 OXYGEN BOTTLE TROLLEY

#### Design

U-shaped groove design, the radian meets the requirements of the oxygen bottle for safe transportation.

Size:  $1435 \times 360 \times 1040$  mm, Can load 40L oxygen cylinders, the body is light and easy to move.

#### Handle

Pushing handle, easy to move the trolley.