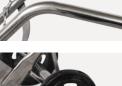

#### Handle

Pushing handle, easy to move the trolley.

Thickening Plate Cold rolled steel plate, effective compression, bearing weight, not easy to damage, long service life.

**3" Covered Castors** 3" Covered Castors, each with brakes, easy to install, stable and smooth.