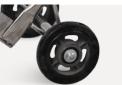

#### Technical configuration

| ☑ 6" TPP Rubber Rastor | 2pcs |
|------------------------|------|
| ☑ 3" Covered Castors   | 2pcs |

#### 6" TPP Rubber Rastor

6" TPP rubber castor, Strong, durable, labor-saving, safty in use.

**Steels | Welding** Baosteel from Fortune Global 500. Panasonic Robotic ensure 360° full smooth wedlding.

Galvanized Chain 4mm galvanized chain, operational safety.