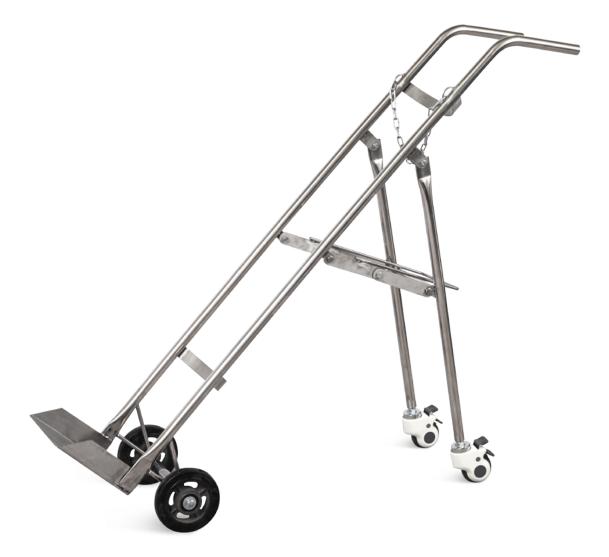

# HWH048 OXYGEN BOTTLE TROLLEY

#### Design

U-shaped groove design, the radian meets the requirements of the oxygen bottle for safe transportation.

Size:  $1435 \times 360 \times 1040$  mm, Can load 40L oxygen cylinders, the body is light and easy to move.

#### Handle

Pushing handle, easy to move the trolley.