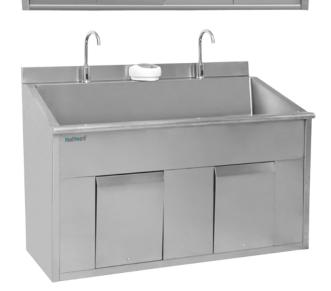

# STAINLESS STEEL WASHING SINK

**Healthward** 

Healthier your life

#### Technical parameters

Size (WxDxH)

1800×600×1100 mm

Size: 600(W)×600(D)×1100(H)mm

Size: 1800(W)×600(D)×1100(H)mm

Size: 2400(W) × 600(D) × 1100(H) mm

### Technical configuration

| ✓ Water heater  | 1 pc  |
|-----------------|-------|
| ✓ Water control | 2 pcs |
| ✓ Soap box      | 1 pc  |
| ☑ Filter        | 2 pcs |

#### Material

Full stainless steel materiale, baosteel from Fortune Global 500.

#### Water heater

With the water heater for easy adjusting the comfortable temperature.

#### Water control

Senor tap control on/off water.

#### Soap box

Senor tap control soap box.

#### Filter

Removable filter, more convenient to clean the garbage.