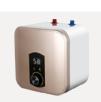

### Technical configuration

| ✓ Water heater  | 1 pc  |
|-----------------|-------|
| ✓ Water control | 2 pcs |
| ✓ Soap box      | 1 pc  |
| ☑ Filter        | 2 pcs |

#### Water heater

With the water heater for easy adjusting the comfortable temperature.