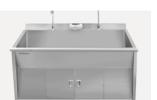

# STAINLESS STEEL WASHING SINK

**Healthward** 

Healthier your life

#### Technical parameters

Size (WxDxH)

1800×600×1100 mm

Size: 600(W)×600(D)×1100(H)mm

Size: 1800(W)×600(D)×1100(H)mm

Size: 2400(W) × 600(D) × 1100(H) mm