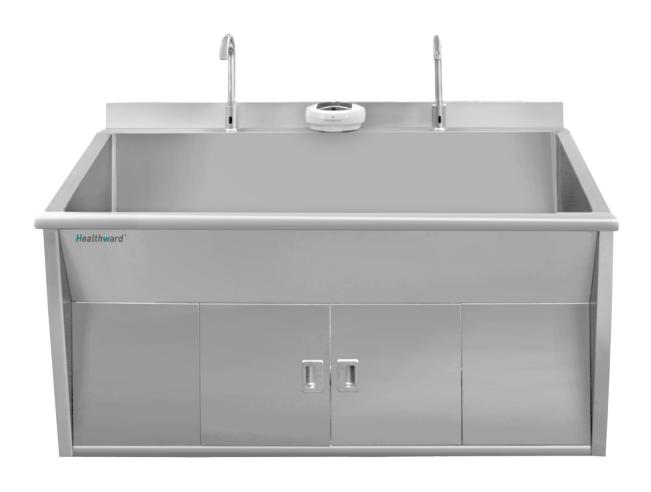

# STAINLESS STEEL WASHING SINK

**Healthward** 

Healthier your life

#### Technical parameters

Size (WxDxH)

1800×600×1100 mm

Size: 600(W)×600(D)×1100(H)mm

Size: 1800(W)×600(D)×1100(H)mm

Size: 2400(W) × 600(D) × 1100(H) mm

### Technical configuration

| ✓ Water heater  | 1 pc  |
|-----------------|-------|
| ✓ Water control | 2 pcs |
| ✓ Soap box      | 1 pc  |
| ☑ Filter        | 2 pcs |

#### Material

Full stainless steel materiale, baosteel from Fortune Global 500.

#### Water heater

With the water heater for easy adjusting the comfortable temperature.

#### Water control

Senor tap control on/off water.

#### Soap box

Senor tap control soap box.

#### Filter

Removable filter, more convenient to clean the garbage.