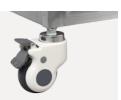

#### Castors

4 nylon wheels Ø 100 mm with non-marking tires and plain bearings, two with brakes.