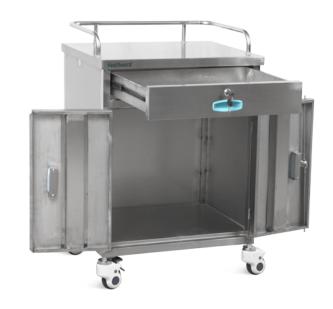

#### Cabinet

Lower cabinet with large capacity, plastic handle with lock, easy to storage large volume items.