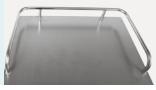

# HWH018

### ANESTHESIA TROLLEY



**Healthward**`

Healthier your life

## **HWH018**

#### FEATURES AND HIGHLIGHTS

#### Technical parameters

■ Size (LxWxH)

600×400×850 mm

#### Technical configuration

4pcs



#### Material

Made of the high-strength stainless steel, resistance of water, acid, alkali,fire and easy clean, not easily polluted by reagents, blood, drugs etc., satisfy the daily disinfectant and infection control with long life.



#### Drawer

Upper drawer with plastic handle prevents cutting, one lock is equipped with two keys.



#### Castors

4 nylon wheels Ø 100 mm with non-marking tires and plain bearings, two with brakes.



#### Table Top

Guardrail on three side to prevent the falling during movinng.



#### Cabinet

Lower cabinet with large capacity, plastic handle with lock, easy to storage large volume items.



## **Healthward**

As the circumstance of printing, the photos might have minor difference on color, tactile from real products. As the update of design and improvement, parameters and outlook of products might change, thanks for understanding.















export@health-ward.com

www.health-ward.com