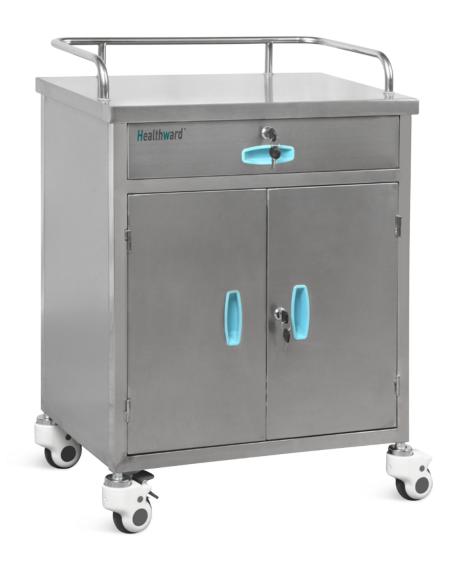

#### Material

Made of the high-strength stainless steel, resistance of water, acid, alkali,fire and easy clean, not easily polluted by reagents, blood, drugs etc., satisfy the daily disinfectant and infection control with long life.

#### Drawer

Upper drawer with plastic handle prevents cutting, one lock is equipped with two keys.

#### Castors

4 nylon wheels Ø 100 mm with non-marking tires and plain bearings, two with brakes.

#### Table Top

Guardrail on three side to prevent the falling during movinng.

#### Cabinet

Lower cabinet with large capacity, plastic handle with lock, easy to storage large volume items.