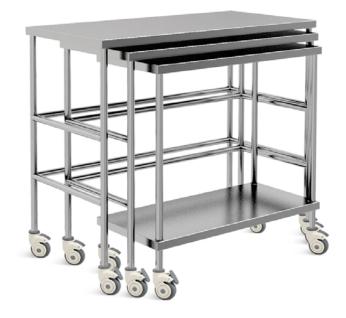

## Triple

Triple stainless steel apply mechanically operative instrument table, without siderail, the smallest one with two-layer countertop design.

## Application

Stainless steel instrument trolley, Multifunctional nursing trolley, Medical trolley.

### Material

Φ25mm stainless steel round tube, 0.8mm thick stainless steel board .The whole frame used high quality S.S. with the mirror surface polishing.