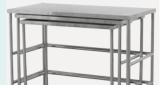

## Craftsmanship

Imported intelligent robot is used for welding forming, high precision, no blind spots, smooth surface, no burrs, beautiful and strong, high bearing capacity.

### Material

Φ25mm stainless steel round tube, 0.8mm thick stainless steel board .The whole frame used high quality S.S. with the mirror surface polishing.