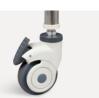

### Castors

3 inch covered castors (diagonal brake), flexible and light to drive, smooth steering, wear-resistant, two with brake, can be easily braked in any state.