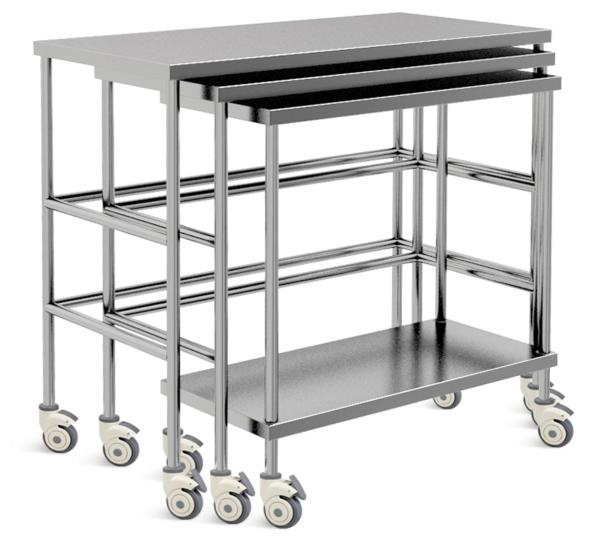

## Triple

Triple stainless steel apply mechanically operative instrument table, without siderail, the smallest one with two-layer countertop design.

## Application

Stainless steel instrument trolley, Multifunctional nursing trolley, Medical trolley.

### Material

Φ25mm stainless steel round tube, 0.8mm thick stainless steel board .The whole frame used high quality S.S. with the mirror surface polishing.