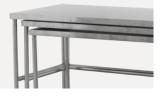

## Triple

Triple stainless steel apply mechanically operative instrument table, without siderail, the smallest one with two-layer countertop design.