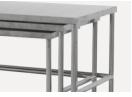

## Triple

Triple stainless steel apply mechanically operative instrument table, without siderail, the smallest one with two-layer countertop design.