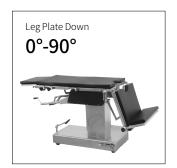

#### Technical parameters

| <ul> <li>External Size (LxWxH)</li> </ul>               | 1940x480x770-1020 mm |
|---------------------------------------------------------|----------------------|
| <ul> <li>Built-in Kidney Bridge</li> </ul>              | 0-120 mm             |
| ■ Back Plate Up/Down                                    | 80°/10°              |
| ▪ Head Plate Up/Down                                    | 60°/90°              |
| <ul> <li>Trendelenburg/Reverse Trendelenburg</li> </ul> | 25°/25°              |
| <ul> <li>Lateral Tilt Left/Right</li> </ul>             | 20°/20°              |
| ▪ Leg Plate Down                                        | 90°                  |
| <ul> <li>Patient Weight Capacity</li> </ul>             | 250 kg               |
|                                                         |                      |