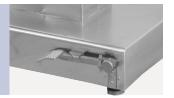

#### Control System

Foot treadle brake device which is easily for moving operating table.

Built-In Kidney Bridge

Built-In kidney bridge, more convenient and nice appearance.