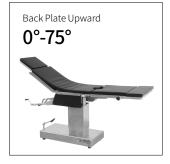

#### Technical parameters

| <ul> <li>External Size (LxWxH)</li> </ul>               | 1940x480x770-1020 mm |
|---------------------------------------------------------|----------------------|
| <ul> <li>Built-in Kidney Bridge</li> </ul>              | 0-120 mm             |
| ■ Back Plate Up/Down                                    | 80°/10°              |
| ▪ Head Plate Up/Down                                    | 60°/90°              |
| <ul> <li>Trendelenburg/Reverse Trendelenburg</li> </ul> | 25°/25°              |
| <ul> <li>Lateral Tilt Left/Right</li> </ul>             | 20°/20°              |
| ▪ Leg Plate Down                                        | 90°                  |
| <ul> <li>Patient Weight Capacity</li> </ul>             | 250 kg               |
|                                                         |                      |