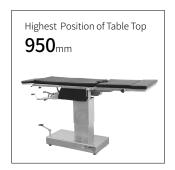

#### Technical parameters

| <ul> <li>External Size (LxWxH)</li> </ul>               | 1940x480x770-1020 mm |
|---------------------------------------------------------|----------------------|
| <ul> <li>Built-in Kidney Bridge</li> </ul>              | 0-120 mm             |
| ■ Back Plate Up/Down                                    | 80°/10°              |
| ▪ Head Plate Up/Down                                    | 60°/90°              |
| <ul> <li>Trendelenburg/Reverse Trendelenburg</li> </ul> | 25°/25°              |
| <ul> <li>Lateral Tilt Left/Right</li> </ul>             | 20°/20°              |
| ▪ Leg Plate Down                                        | 90°                  |
| <ul> <li>Patient Weight Capacity</li> </ul>             | 250 kg               |
|                                                         |                      |