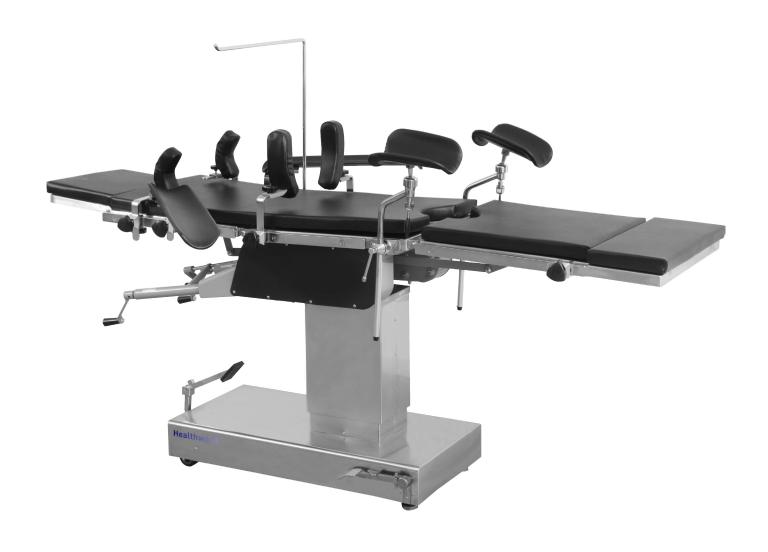

#### Application

This operating table is a comprehensive multi-function type, suitable for medical units to perform various operations, all movements are controlled by the manual cranks.

#### Material

The base, column and side hoder are all made of high quality 304 stainless steel, which is anti-corrosive and can be easily cleaned.

#### Control System

Foot treadle brake device which is easily for moving operating table.

Built-In Kidney Bridge

Built-In kidney bridge, more convenient and nice appearance.

#### Hydraulic

The height adjustment controlled by hydraulic pump.

#### Mattress

PU cover, custom mattress, easy disassembly and cleaning, thickness of mattress: 6cm

Shoulder Support with Cushion

Anesthesia Screen Frame

Arm Support with Cushion

Leg Support with Cushion

**Body Support with Cushion** 