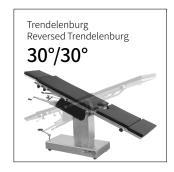

#### Technical parameters

| <ul> <li>External Size (LxWxH)</li> </ul>               | 1940x480x770-1020 mm |
|---------------------------------------------------------|----------------------|
| <ul> <li>Built-in Kidney Bridge</li> </ul>              | 0-120 mm             |
| ■ Back Plate Up/Down                                    | 80°/10°              |
| ▪ Head Plate Up/Down                                    | 60°/90°              |
| <ul> <li>Trendelenburg/Reverse Trendelenburg</li> </ul> | 25°/25°              |
| <ul> <li>Lateral Tilt Left/Right</li> </ul>             | 20°/20°              |
| ▪ Leg Plate Down                                        | 90°                  |
| <ul> <li>Patient Weight Capacity</li> </ul>             | 250 kg               |
|                                                         |                      |