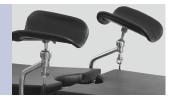

#### Mattress

PU cover, custom mattress, easy disassembly and cleaning, thickness of mattress: 6cm

Shoulder Support with Cushion

Anesthesia Screen Frame

Arm Support with Cushion

Leg Support with Cushion

**Body Support with Cushion** 