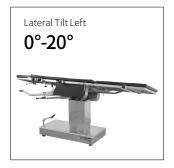

#### Technical parameters

| <ul> <li>External Size (LxWxH)</li> </ul>               | 1940x480x770-1020 mm |
|---------------------------------------------------------|----------------------|
| <ul> <li>Built-in Kidney Bridge</li> </ul>              | 0-120 mm             |
| ■ Back Plate Up/Down                                    | 80°/10°              |
| ▪ Head Plate Up/Down                                    | 60°/90°              |
| <ul> <li>Trendelenburg/Reverse Trendelenburg</li> </ul> | 25°/25°              |
| <ul> <li>Lateral Tilt Left/Right</li> </ul>             | 20°/20°              |
| ▪ Leg Plate Down                                        | 90°                  |
| <ul> <li>Patient Weight Capacity</li> </ul>             | 250 kg               |
|                                                         |                      |