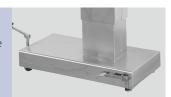

#### Material

The base, column and side hoder are all made of high quality 304 stainless steel, which is anti-corrosive and can be easily cleaned.

#### Control System

Foot treadle brake device which is easily for moving operating table.

Built-In Kidney Bridge

Built-In kidney bridge, more convenient and nice appearance.