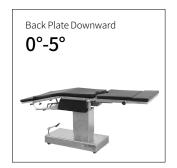

#### Technical parameters

| <ul> <li>External Size (LxWxH)</li> </ul>               | 1940x480x770-1020 mm |
|---------------------------------------------------------|----------------------|
| <ul> <li>Built-in Kidney Bridge</li> </ul>              | 0-120 mm             |
| ■ Back Plate Up/Down                                    | 80°/10°              |
| ▪ Head Plate Up/Down                                    | 60°/90°              |
| <ul> <li>Trendelenburg/Reverse Trendelenburg</li> </ul> | 25°/25°              |
| <ul> <li>Lateral Tilt Left/Right</li> </ul>             | 20°/20°              |
| ▪ Leg Plate Down                                        | 90°                  |
| <ul> <li>Patient Weight Capacity</li> </ul>             | 250 kg               |
|                                                         |                      |