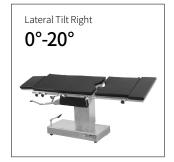

#### Technical parameters

| <ul> <li>External Size (LxWxH)</li> </ul>               | 1940x480x770-1020 mm |
|---------------------------------------------------------|----------------------|
| <ul> <li>Built-in Kidney Bridge</li> </ul>              | 0-120 mm             |
| ■ Back Plate Up/Down                                    | 80°/10°              |
| ▪ Head Plate Up/Down                                    | 60°/90°              |
| <ul> <li>Trendelenburg/Reverse Trendelenburg</li> </ul> | 25°/25°              |
| <ul> <li>Lateral Tilt Left/Right</li> </ul>             | 20°/20°              |
| ▪ Leg Plate Down                                        | 90°                  |
| <ul> <li>Patient Weight Capacity</li> </ul>             | 250 kg               |
|                                                         |                      |