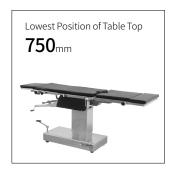

#### Technical parameters

| <ul> <li>External Size (LxWxH)</li> </ul>               | 1940x480x770-1020 mm |
|---------------------------------------------------------|----------------------|
| <ul> <li>Built-in Kidney Bridge</li> </ul>              | 0-120 mm             |
| ■ Back Plate Up/Down                                    | 80°/10°              |
| ▪ Head Plate Up/Down                                    | 60°/90°              |
| <ul> <li>Trendelenburg/Reverse Trendelenburg</li> </ul> | 25°/25°              |
| <ul> <li>Lateral Tilt Left/Right</li> </ul>             | 20°/20°              |
| ▪ Leg Plate Down                                        | 90°                  |
| <ul> <li>Patient Weight Capacity</li> </ul>             | 250 kg               |
|                                                         |                      |