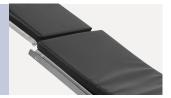

#### Mattress

PU cover, custom mattress, easy disassembly and cleaning, thickness of mattress: 6cm

Shoulder Support with Cushion

Anesthesia Screen Frame

Arm Support with Cushion

Leg Support with Cushion

**Body Support with Cushion** 