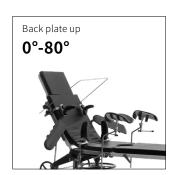

### Technical parameters

| <ul><li>External size (LxWxH):</li></ul> | 2000x480x(700-960)mm |
|------------------------------------------|----------------------|
| <ul> <li>Head plate up/down:</li> </ul>  | 45°/90°              |
| Back plate up:                           | 0-80°                |
| ■ Leg plate down:                        | 0-90°                |
| Safe working load:                       | 150kg                |