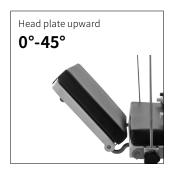

### Technical parameters

| <ul><li>External size (LxWxH):</li></ul> | 2000x480x(700-960)mm |
|------------------------------------------|----------------------|
| <ul> <li>Head plate up/down:</li> </ul>  | 45°/90°              |
| Back plate up:                           | 0-80°                |
| ■ Leg plate down:                        | 0-90°                |
| Safe working load:                       | 150kg                |