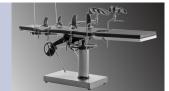

### Technical parameters

| <ul><li>External size (LxWxH):</li></ul> | 2000x480x(700-960)mm |
|------------------------------------------|----------------------|
| <ul> <li>Head plate up/down:</li> </ul>  | 45°/90°              |
| Back plate up:                           | 0-80°                |
| ■ Leg plate down:                        | 0-90°                |
| Safe working load:                       | 150kg                |

## Technical configuration

| ✓ Arm support        | 2 pcs |
|----------------------|-------|
| ✓ Leg support        | 2 pcs |
| ☑ Body Suppport      | 2 pcs |
| ✓ Shoulder Support   | 2 pcs |
| ☑ Anaesthetic Screen | 1 pc  |

#### Armrest

**Anesthesia Frame** 

**Leg Crutches** 

**Shoulder Support** 

**Body Supporter** 