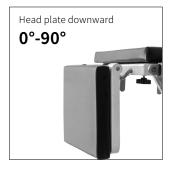

### Technical parameters

| <ul><li>External size (LxWxH):</li></ul> | 2000x480x(700-960)mm |
|------------------------------------------|----------------------|
| <ul> <li>Head plate up/down:</li> </ul>  | 45°/90°              |
| Back plate up:                           | 0-80°                |
| ■ Leg plate down:                        | 0-90°                |
| Safe working load:                       | 150kg                |