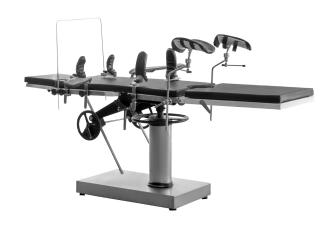

### Technical parameters

| <ul><li>External size (LxWxH):</li></ul> | 2000x480x(700-960)mm |
|------------------------------------------|----------------------|
| <ul> <li>Head plate up/down:</li> </ul>  | 45°/90°              |
| Back plate up:                           | 0-80°                |
| ■ Leg plate down:                        | 0-90°                |
| Safe working load:                       | 150kg                |

## Technical configuration

| ✓ Arm support        | 2 pcs |
|----------------------|-------|
| ✓ Leg support        | 2 pcs |
| ☑ Body Suppport      | 2 pcs |
| ✓ Shoulder Support   | 2 pcs |
| ☑ Anaesthetic Screen | 1 pc  |

### Professional functions

#### Material

Base structure is made of high-quality 304 stainless steel, robot welded with high strength and modern appearance. Table top is made of steel through epoxy painting, ASTM testing antibaterial.

#### Mattress

Removable memory mattress. Good resilience, anti-static, antibacterial, impact resistant.

#### **Control System**

All the functions are manual controlled by screw and rack.

#### Structure

Full mechanical structure. Simple maintenance, low failure rate.

#### Leg board

Leg board can be folded down by adjusting the small handle.
Leg board down: max. to 90°.

#### Armrest

**Anesthesia Frame** 

**Leg Crutches** 

**Shoulder Support** 

**Body Supporter** 