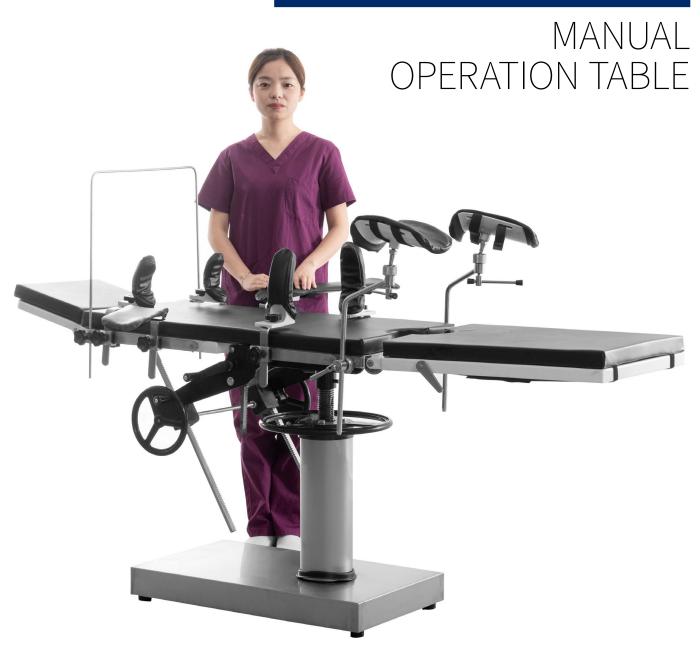

# FEATURES AND HIGHLIGHTS

## Technical configuration

| ✓ Arm support        | 2 pcs |
|----------------------|-------|
| ✓ Leg support        | 2 pcs |
| ☑ Body Suppport      | 2 pcs |
| ✓ Shoulder Support   | 2 pcs |
| ☑ Anaesthetic Screen | 1 pc  |

#### Armrest

**Anesthesia Frame** 

**Leg Crutches** 

**Shoulder Support** 

**Body Supporter** 