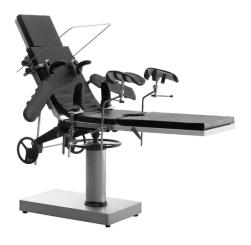

### Technical parameters

| <ul><li>External size (LxWxH):</li></ul> | 2000x480x(700-960)mm |
|------------------------------------------|----------------------|
| <ul> <li>Head plate up/down:</li> </ul>  | 45°/90°              |
| Back plate up:                           | 0-80°                |
| ■ Leg plate down:                        | 0-90°                |
| Safe working load:                       | 150kg                |

## Technical configuration

| ✓ Arm support        | 2 pcs |
|----------------------|-------|
| ✓ Leg support        | 2 pcs |
| ☑ Body Suppport      | 2 pcs |
| ✓ Shoulder Support   | 2 pcs |
| ☑ Anaesthetic Screen | 1 pc  |

### Professional functions

#### Material

Base structure is made of high-quality 304 stainless steel, robot welded with high strength and modern appearance. Table top is made of steel through epoxy painting, ASTM testing antibaterial.

#### Mattress

Removable memory mattress. Good resilience, anti-static, antibacterial, impact resistant.

#### **Control System**

All the functions are manual controlled by screw and rack.

#### Structure

Full mechanical structure. Simple maintenance, low failure rate.

#### Leg board

Leg board can be folded down by adjusting the small handle.
Leg board down: max. to 90°.

#### Armrest

**Anesthesia Frame** 

**Leg Crutches** 

**Shoulder Support** 

**Body Supporter** 