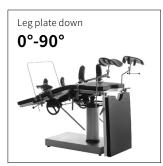

### Technical parameters

| <ul><li>External size (LxWxH):</li></ul> | 2000x480x(700-960)mm |
|------------------------------------------|----------------------|
| <ul> <li>Head plate up/down:</li> </ul>  | 45°/90°              |
| Back plate up:                           | 0-80°                |
| ■ Leg plate down:                        | 0-90°                |
| Safe working load:                       | 150kg                |

#### Leg board

Leg board can be folded down by adjusting the small handle.
Leg board down: max. to 90°.