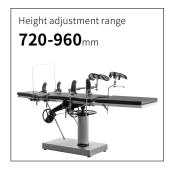

### Technical parameters

| <ul><li>External size (LxWxH):</li></ul> | 2000x480x(700-960)mm |
|------------------------------------------|----------------------|
| <ul> <li>Head plate up/down:</li> </ul>  | 45°/90°              |
| Back plate up:                           | 0-80°                |
| ■ Leg plate down:                        | 0-90°                |
| Safe working load:                       | 150kg                |