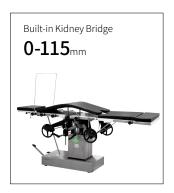

### Technical parameters

|   | <ul><li>External Size (LxWxH)</li></ul>                 | 2000x480x790-1040 mm |
|---|---------------------------------------------------------|----------------------|
|   | ■ Built-in Kidney Bridge                                | 0-115 mm             |
|   | ■ Back Plate Up/Down                                    | 80°/18°              |
|   | ■ Head Plate Up/Down                                    | 45°/90°              |
|   | <ul> <li>Trendelenburg/Reverse Trendelenburg</li> </ul> | 20°/30°              |
|   | <ul> <li>Lateral Tilt Left/Right</li> </ul>             | 15°/15°              |
|   | ■ Leg Plate Down                                        | 90'                  |
|   | <ul> <li>Patient Weight Capacity</li> </ul>             | 200 kg               |
| - |                                                         |                      |

#### Control System

Foot treadle brake device which is easily for moving operating table.

Built-In Kidney Bridge

Built-In kidney bridge, more convenient and nice appearance.