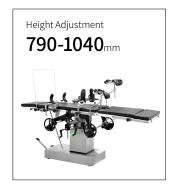

### Technical parameters

|   | <ul><li>External Size (LxWxH)</li></ul>                 | 2000x480x790-1040 mm |
|---|---------------------------------------------------------|----------------------|
|   | ■ Built-in Kidney Bridge                                | 0-115 mm             |
|   | ■ Back Plate Up/Down                                    | 80°/18°              |
|   | ■ Head Plate Up/Down                                    | 45°/90°              |
|   | <ul> <li>Trendelenburg/Reverse Trendelenburg</li> </ul> | 20°/30°              |
|   | <ul> <li>Lateral Tilt Left/Right</li> </ul>             | 15°/15°              |
|   | ■ Leg Plate Down                                        | 90'                  |
|   | <ul> <li>Patient Weight Capacity</li> </ul>             | 200 kg               |
| - |                                                         |                      |