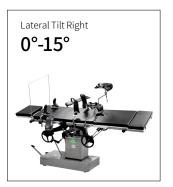

### Technical parameters

|   | <ul><li>External Size (LxWxH)</li></ul>                 | 2000x480x790-1040 mm |
|---|---------------------------------------------------------|----------------------|
|   | ■ Built-in Kidney Bridge                                | 0-115 mm             |
|   | ■ Back Plate Up/Down                                    | 80°/18°              |
|   | ■ Head Plate Up/Down                                    | 45°/90°              |
|   | <ul> <li>Trendelenburg/Reverse Trendelenburg</li> </ul> | 20°/30°              |
|   | <ul> <li>Lateral Tilt Left/Right</li> </ul>             | 15°/15°              |
|   | ■ Leg Plate Down                                        | 90'                  |
|   | <ul> <li>Patient Weight Capacity</li> </ul>             | 200 kg               |
| - |                                                         |                      |