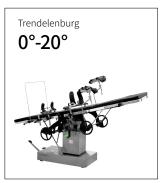

### Technical parameters

|   | <ul><li>External Size (LxWxH)</li></ul>                 | 2000x480x790-1040 mm |
|---|---------------------------------------------------------|----------------------|
|   | ■ Built-in Kidney Bridge                                | 0-115 mm             |
|   | ■ Back Plate Up/Down                                    | 80°/18°              |
|   | ■ Head Plate Up/Down                                    | 45°/90°              |
|   | <ul> <li>Trendelenburg/Reverse Trendelenburg</li> </ul> | 20°/30°              |
|   | <ul> <li>Lateral Tilt Left/Right</li> </ul>             | 15°/15°              |
|   | ■ Leg Plate Down                                        | 90'                  |
|   | <ul> <li>Patient Weight Capacity</li> </ul>             | 200 kg               |
| - |                                                         |                      |