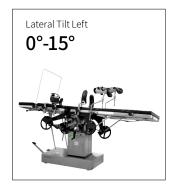

### Technical parameters

|   | <ul><li>External Size (LxWxH)</li></ul>                 | 2000x480x790-1040 mm |
|---|---------------------------------------------------------|----------------------|
|   | ■ Built-in Kidney Bridge                                | 0-115 mm             |
|   | ■ Back Plate Up/Down                                    | 80°/18°              |
|   | ■ Head Plate Up/Down                                    | 45°/90°              |
|   | <ul> <li>Trendelenburg/Reverse Trendelenburg</li> </ul> | 20°/30°              |
|   | <ul> <li>Lateral Tilt Left/Right</li> </ul>             | 15°/15°              |
|   | ■ Leg Plate Down                                        | 90'                  |
|   | <ul> <li>Patient Weight Capacity</li> </ul>             | 200 kg               |
| - |                                                         |                      |