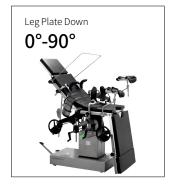

### Technical parameters

|   | <ul><li>External Size (LxWxH)</li></ul>                 | 2000x480x790-1040 mm |
|---|---------------------------------------------------------|----------------------|
|   | ■ Built-in Kidney Bridge                                | 0-115 mm             |
|   | ■ Back Plate Up/Down                                    | 80°/18°              |
|   | ■ Head Plate Up/Down                                    | 45°/90°              |
|   | <ul> <li>Trendelenburg/Reverse Trendelenburg</li> </ul> | 20°/30°              |
|   | <ul> <li>Lateral Tilt Left/Right</li> </ul>             | 15°/15°              |
|   | ■ Leg Plate Down                                        | 90'                  |
|   | <ul> <li>Patient Weight Capacity</li> </ul>             | 200 kg               |
| - |                                                         |                      |