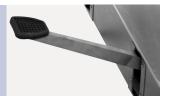

#### Control System

Foot treadle brake device which is easily for moving operating table.

Built-In Kidney Bridge

Built-In kidney bridge, more convenient and nice appearance.