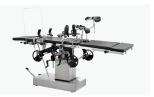

# HWAM051C-2

**OPERATING TABLE** 

### Technical parameters

|   | <ul><li>External Size (LxWxH)</li></ul>                 | 2000x480x790-1040 mm |
|---|---------------------------------------------------------|----------------------|
|   | ■ Built-in Kidney Bridge                                | 0-115 mm             |
|   | ■ Back Plate Up/Down                                    | 80°/18°              |
|   | ■ Head Plate Up/Down                                    | 45°/90°              |
|   | <ul> <li>Trendelenburg/Reverse Trendelenburg</li> </ul> | 20°/30°              |
|   | <ul> <li>Lateral Tilt Left/Right</li> </ul>             | 15°/15°              |
|   | ■ Leg Plate Down                                        | 90'                  |
|   | <ul> <li>Patient Weight Capacity</li> </ul>             | 200 kg               |
| - |                                                         |                      |

### Technical configuration

| ✓ Anesthesia Screen Frame       | 1pc  |
|---------------------------------|------|
| ✓ Mattress                      | 1set |
| ☑ Kidney Bridge Handle          | 1pc  |
| Arm Support with Cushion        | 2pcs |
| Leg Support with Cushion        | 2pcs |
| ☑ Shoulder Support with Cushion | 2pcs |
| Body Support with Cushion       | 2pcs |