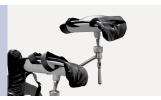

#### Mattress

The mattress is wrapped with imported artificial leather. High-density memory sponge is formed in one piece, with no seam.

Shoulder Support with Cushion

**Anesthesia Screen Frame** 

**Arm Support with Cushion** 

**Body Support with Cushion** 

Leg Support with Cushion