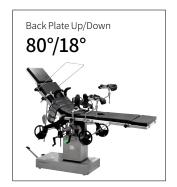

### Technical parameters

|   | <ul><li>External Size (LxWxH)</li></ul>                 | 2000x480x790-1040 mm |
|---|---------------------------------------------------------|----------------------|
|   | ■ Built-in Kidney Bridge                                | 0-115 mm             |
|   | ■ Back Plate Up/Down                                    | 80°/18°              |
|   | ■ Head Plate Up/Down                                    | 45°/90°              |
|   | <ul> <li>Trendelenburg/Reverse Trendelenburg</li> </ul> | 20°/30°              |
|   | <ul> <li>Lateral Tilt Left/Right</li> </ul>             | 15°/15°              |
|   | ■ Leg Plate Down                                        | 90'                  |
|   | <ul> <li>Patient Weight Capacity</li> </ul>             | 200 kg               |
| - |                                                         |                      |