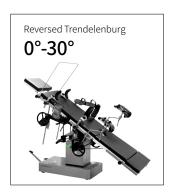

### Technical parameters

|   | <ul><li>External Size (LxWxH)</li></ul>                 | 2000x480x790-1040 mm |
|---|---------------------------------------------------------|----------------------|
|   | ■ Built-in Kidney Bridge                                | 0-115 mm             |
|   | ■ Back Plate Up/Down                                    | 80°/18°              |
|   | ■ Head Plate Up/Down                                    | 45°/90°              |
|   | <ul> <li>Trendelenburg/Reverse Trendelenburg</li> </ul> | 20°/30°              |
|   | <ul> <li>Lateral Tilt Left/Right</li> </ul>             | 15°/15°              |
|   | ■ Leg Plate Down                                        | 90'                  |
|   | <ul> <li>Patient Weight Capacity</li> </ul>             | 200 kg               |
| - |                                                         |                      |