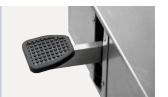

#### Control System

Foot treadle brake device which is easily for moving operating table.

Built-In Kidney Bridge

Built-In kidney bridge, more convenient and nice appearance.