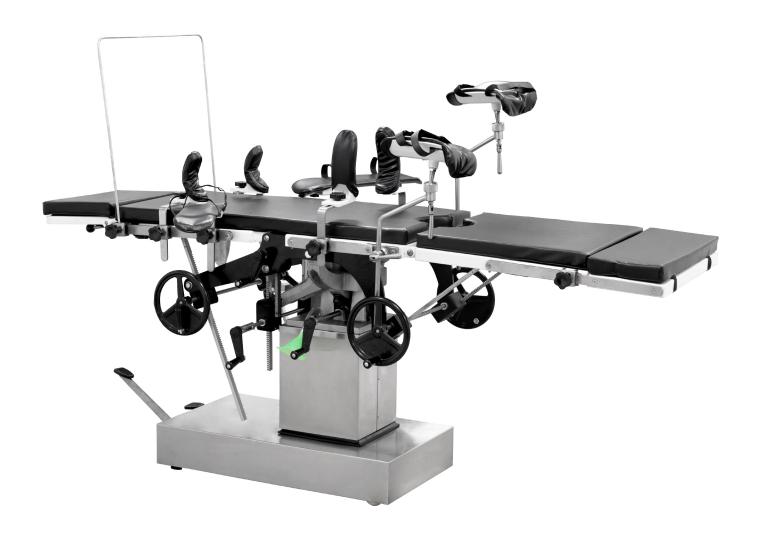

### Technical parameters

|   | <ul><li>External Size (LxWxH)</li></ul>                 | 2000x480x790-1040 mm |
|---|---------------------------------------------------------|----------------------|
|   | ■ Built-in Kidney Bridge                                | 0-115 mm             |
|   | ■ Back Plate Up/Down                                    | 80°/18°              |
|   | ■ Head Plate Up/Down                                    | 45°/90°              |
|   | <ul> <li>Trendelenburg/Reverse Trendelenburg</li> </ul> | 20°/30°              |
|   | <ul> <li>Lateral Tilt Left/Right</li> </ul>             | 15°/15°              |
|   | ■ Leg Plate Down                                        | 90'                  |
|   | <ul> <li>Patient Weight Capacity</li> </ul>             | 200 kg               |
| - |                                                         |                      |

### Technical configuration

| ✓ Anesthesia Screen Frame       | 1pc  |
|---------------------------------|------|
| ✓ Mattress                      | 1set |
| ☑ Kidney Bridge Handle          | 1pc  |
| Arm Support with Cushion        | 2pcs |
| Leg Support with Cushion        | 2pcs |
| ☑ Shoulder Support with Cushion | 2pcs |
| Body Support with Cushion       | 2pcs |

#### Application

Various actions are controlled by hydraulic pneumatic system and mechanical driven system, all the adjustments of the table are performed on both sides of the table.

#### Material

The tabletop and outer cover can use carbon steel with plastic spraying or high quality stainless steel, based on your needs.

#### Control System

Foot treadle brake device which is easily for moving operating table.

Built-In Kidney Bridge

Built-In kidney bridge, more convenient and nice appearance.

#### Hydraulic

Foot step hydraulic elevating, Imported Y type sealing ring and is durable.

#### Mattress

The mattress is wrapped with imported artificial leather. High-density memory sponge is formed in one piece, with no seam.

Shoulder Support with Cushion

**Anesthesia Screen Frame** 

**Arm Support with Cushion** 

**Body Support with Cushion** 

Leg Support with Cushion