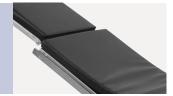

#### Mattress

The mattress is wrapped with imported artificial leather. High-density memory sponge is formed in one piece, with no seam.

Shoulder Support with Cushion

**Anesthesia Screen Frame** 

**Arm Support with Cushion** 