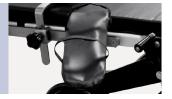

#### Control System

Foot treadle brake device which is easily for moving operating table.

Built-In Kidney Bridge

Built-In kidney bridge, more convenient and nice appearance.