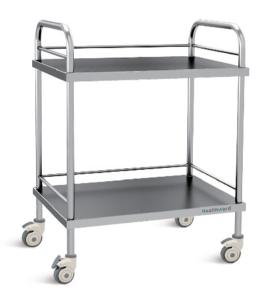

## HWH006 Instrument Trolley

#### **TECHNICAL PARAMETERS**

Size: 670x450x900mm (LxWxH)

#### MATERIAL

The whole frame used high quality S.S. with the Mirror surface polishing

HANDLE Bend handle, Easy for users when moving the trolley.

WHEEL

Luxury noiseless castors, 2 with brakes