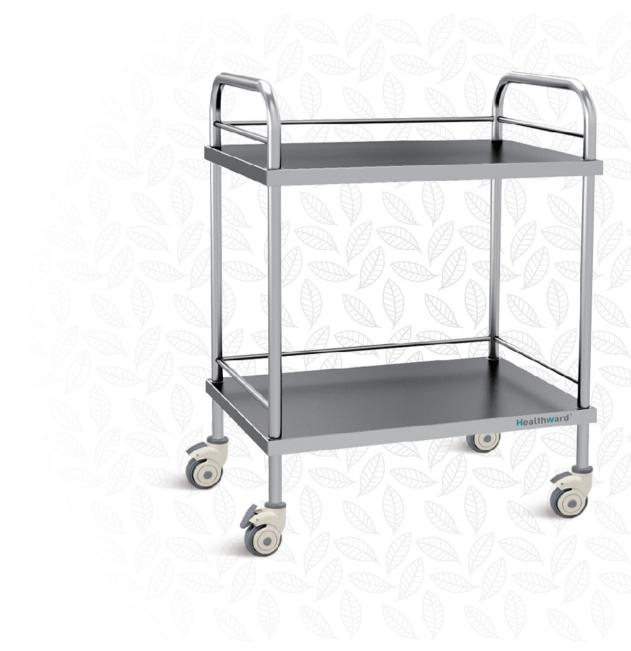

## HWH006 Instrument Trolley

#### **TECHNICAL PARAMETERS**

Size: 670x450x900mm (LxWxH)

#### MATERIAL

The whole frame used high quality S.S. with the Mirror surface polishing

HANDLE Bend handle, Easy for users when moving the trolley.

WHEEL

Luxury noiseless castors, 2 with brakes