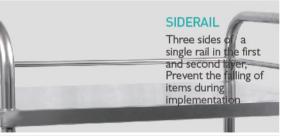

## HWH006 Instrument Trolley





# Healthward`

#### **TECHNICAL PARAMETERS**

Size: 670x450x900mm (LxWxH)

#### **TECHNICAL CONFIGURATION**

3" Covered Castors 4pcs



### **QUALITY CONTROL**

#### MATERIAL

The whole frame used high quality S.S. with the Mirror surface polishing





HANDLE Bend handle, Easy for users when moving the trolley.



WHEEL

Luxury noiseless castors, 2 with brakes

## Healthward `

As the circumstance of printing, the photos might have minor difference on color, tactile from real products. As the update of design and improvement, parameters and outlook of products might change, thanks for understanding.



- 17800 CASTLETON ST STE 180.CITY OF INDUSTRY CA 91748
- 🕕 +1 (603) 416-3063 · 🕓 24/7
- export@health-ward.com
- () www.health-ward.com