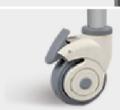

#### **TECHNICAL CONFIGURATION**

3" Covered Castors 4pcs

#### MATERIAL

The whole frame used high quality S.S. with the Mirror surface polishing

HANDLE Bend handle, Easy for users when moving the trolley.

WHEEL

Luxury noiseless castors, 2 with brakes