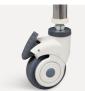

#### Technical configuration

☑ 3'' Castor

4pcs

### Side Rail

Railings on three side at every layer, prevent the falling of items during implementation.

Castor 3" Bulging pole wheel, two with brakes, easy to install, stable and smooth.