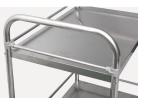

### Side Rail

Railings on three side at every layer, prevent the falling of items during implementation.

Castor 3" Bulging pole wheel, two with brakes, easy to install, stable and smooth.