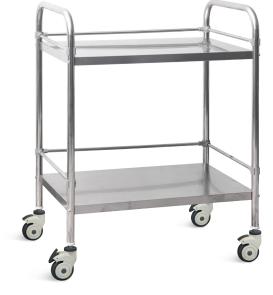

# HWH006C INSTRUMENT TROLLEY

# HWH006C

#### Structure

Disassembly structure, save volume.

**Dimension** Size: 670×450×900mm, the body is light and easy to move.

Handle Pushing handle, easy to move the trolley.

#### Material

Stainless steel frame with mirror surface polishing, baosteel from Fortune Global 500.