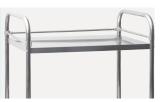

### Side Rail

Railings on three side at every layer, prevent the falling of items during implementation.

Castor 3" Bulging pole wheel, two with brakes, easy to install, stable and smooth.