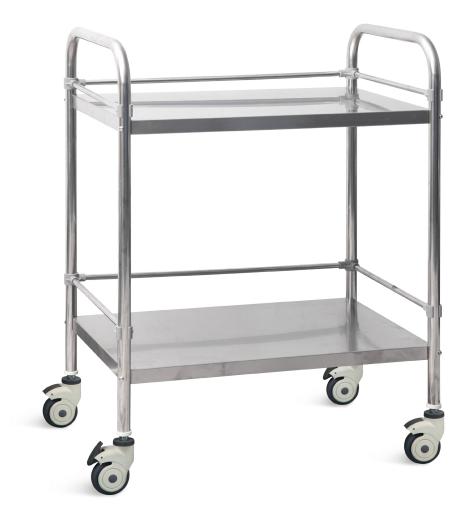

# HWH006C INSTRUMENT TROLLEY

# HWH006C

#### Technical parameters

Size (LxWxH)

670×450×900 mm

#### Technical configuration

☑ 3'' Castor

4pcs

#### Structure

Disassembly structure, save volume.

**Dimension** Size: 670×450×900mm, the body is light and easy to move.

Handle Pushing handle, easy to move the trolley.

#### Material

Stainless steel frame with mirror surface polishing, baosteel from Fortune Global 500.

### Side Rail

Railings on three side at every layer, prevent the falling of items during implementation.

Castor 3" Bulging pole wheel, two with brakes, easy to install, stable and smooth.