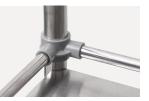

#### Structure

Disassembly structure, save volume.

**Dimension** Size: 670×450×900mm, the body is light and easy to move.

Handle Pushing handle, easy to move the trolley.

#### Material

Stainless steel frame with mirror surface polishing, baosteel from Fortune Global 500.