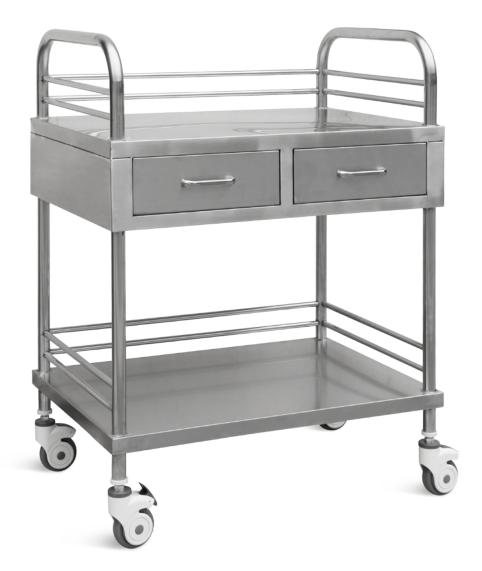

# HWH006-1 TREATMENT TROLLEY

### Technical parameters

Size (LxWxH)

670×450×900 mm

### Technical configuration

☑ 3" Castor

4pcs

#### Material

Stainless steel frame with mirror surface polishing, baosteel from Fortune Global 500.

#### **Dimension** Size: 670×450×900mm, the body is light and easy to move.

Handle Pushing handle, easy to move the trolley.

**Castor** 3" Bulging pole wheel, two with brakes, easy to install, stable and smooth.