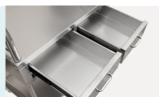

# HWH006-1 TREATMENT TROLLEY



## Healthward`



# HWH006-1

## FEATURES AND HIGHLIGHTS

### Technical parameters

Size (LxWxH)

670×450×900 mm

### Technical configuration

☑ 3" Castor

4pcs

#### Material

Stainless steel frame with mirror surface polishing, baosteel from Fortune Global 500.

#### Side Rail

Railings on three side at every layer, prevent the falling of items during implementation.

#### Drawer

Two drawers with handle for easy storage.





#### **Dimension** Size: 670×450×900mm, the body is light and easy to move.

Handle Pushing handle, easy to move the trolley.



**Castor** 3" Bulging pole wheel, two with brakes, easy to install, stable and smooth.



## Healthward `

As the circumstance of printing, the photos might have minor difference on color, tactile from real products. As the update of design and improvement, parameters and outlook of products might change, thanks for understanding.



- 17800 CASTLETON ST STE 180.CITY OF INDUSTRY CA 91748
- 🕕 +1 (603) 416-3063 · 🕓 24/7
- export@health-ward.com
- () www.health-ward.com