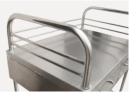

#### Side Rail

Railings on three side at every layer, prevent the falling of items during implementation.