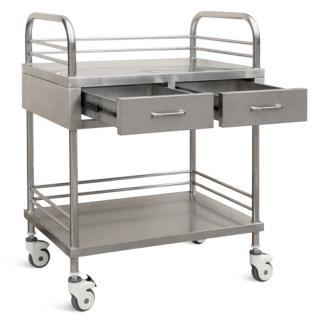

# HWH006-1 TREATMENT TROLLEY

#### **Dimension** Size: 670×450×900mm, the body is light and easy to move.

Handle Pushing handle, easy to move the trolley.

**Castor** 3" Bulging pole wheel, two with brakes, easy to install, stable and smooth.