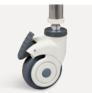

### Technical configuration

☑ 3" Castor

4pcs

#### **Dimension** Size: 670×450×900mm, the body is light and easy to move.

Handle Pushing handle, easy to move the trolley.

**Castor** 3" Bulging pole wheel, two with brakes, easy to install, stable and smooth.