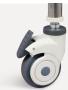

### Technical configuration

| ☑ 3" Covered Castor     | 4pcs |
|-------------------------|------|
| ☑ Plastic Bucket        | 1pc  |
| ☑ Stainless Steel Basin | lpc  |

#### Castor 3" Bulging pole wheel, two with brakes, easy to install, stable and smooth.