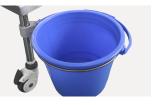

#### Bucket

The product adopts a dirt bucket design, the dirt can be put into the bucket, it is convenient to disassemble and assemble, and the bucket can be taken out directly.

#### Castor 3" Bulging pole wheel, two with brakes, easy to install, stable and smooth.