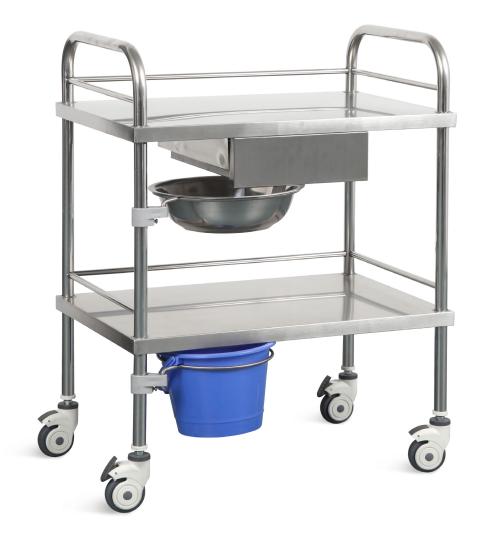

# HWH002 DRESSING TROLLEY

#### Design

The structure is compact and practical; the use of high-quality thick stainless steel, safe and non-toxic, easy to clean, smooth surface, not easy to corrode, and long service life.

#### Table Top

Guardrail on three side to prevent the falling during movinng.

#### Handle

Pushing handle, easy to move the trolley.