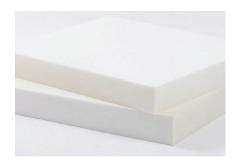

#### **Dual-layer foam**

Different densities, cube design, superior resiliency, strong support, effective pressure ulcer prevention.

#### **Top Layer**

28kg/m³, cube foam for optimal weight absorption, pressure redistribution and pressure ulcer prevention.

#### **Bottom Layer and Edges**

35kg/m³ high-density foam, providing extra edge support, enhanced edge stability during patient ingress and egress.