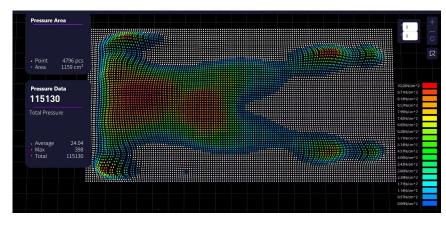

#### PRESSURE MAP

The pressure mapping system provides knowledge about interface pressure between a person and the surface person is lying, using a measuring sheet comprised of individual measurement points.

Pressure-relieving Mattress

Old Mattress