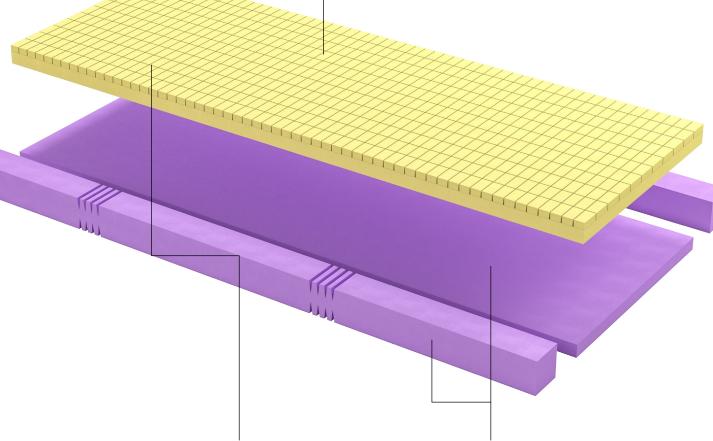

#### **Dual-layer foam**

Different densities, cube design, superior resiliency, strong support, effective pressure ulcer prevention.

#### **Top Layer**

28kg/m³, cube foam for optimal weight absorption, pressure redistribution and pressure ulcer prevention.

#### **Bottom Layer and Edges**

35kg/m³ high-density foam, providing extra edge support, enhanced edge stability during patient ingress and egress.