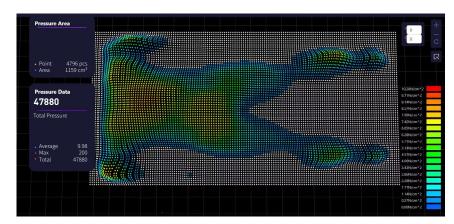

#### PRESSURE MAP

The pressure mapping system provides knowledge about interface pressure between a person and the surface person is lying, using a measuring sheet comprised of individual measurement points.

Pressure-relieving Mattress

Old Mattress