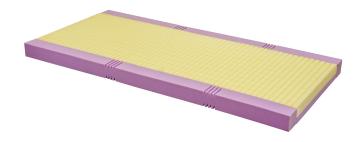

#### **Dual-layer foam**

Different densities, cube design, superior resiliency, strong support, effective pressure ulcer prevention.

#### **Top Layer**

28kg/m³, cube foam for optimal weight absorption, pressure redistribution and pressure ulcer prevention.

#### **Bottom Layer and Edges**

35kg/m³ high-density foam, providing extra edge support, enhanced edge stability during patient ingress and egress.