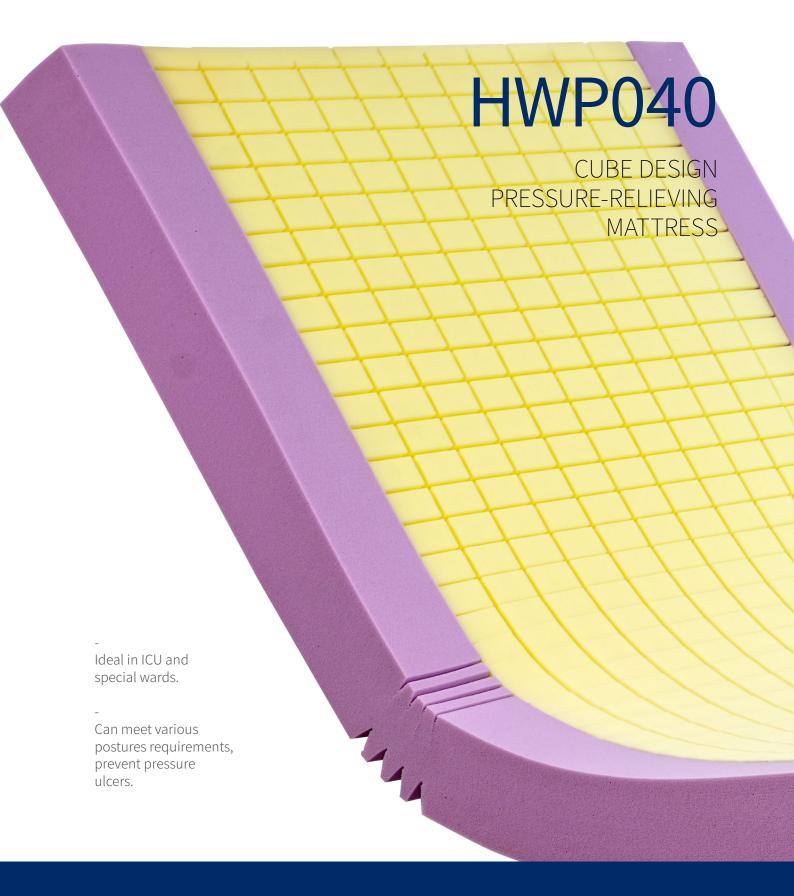

#### **Dual-layer foam**

Different densities, cube design, superior resiliency, strong support, effective pressure ulcer prevention.

#### **Top Layer**

28kg/m³, cube foam for optimal weight absorption, pressure redistribution and pressure ulcer prevention.

#### **Bottom Layer and Edges**

35kg/m³ high-density foam, providing extra edge support, enhanced edge stability during patient ingress and egress.