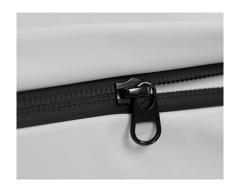

Safe zipper design, anti-leakage, easy disinfection.

Easy to clean, can be disinfected with neutral detergent, low-chlorine disinfectant, or 75% alcohol, and dried at low temperatures.

Optional Colour: Blue or Grey