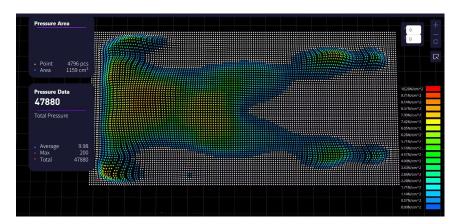

### PRESSURE MAP

The pressure mapping system provides knowledge about interface pressure between a person and the surface person is lying, using a measuring sheet comprised of individual measurement points.

Pressure-relieving Mattress

Old Mattress