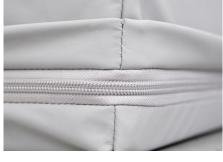

Safe zipper design, anti-leakage, easy disinfection.

Easy to clean, can be disinfected with neutral detergent, low-chlorine disinfectant, or 75% alcohol, and dried at low temperatures.

Optional Colour: Blue or Grey