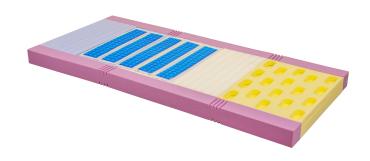

## CORE

Elasticity and Support: The mattress is made of foams with different densities, divided into three functional zones: a soft head and shoulder area, a firm main torso area, and a perforated foot area.

It provides targeted pressure distribution and comfort for different parts of the body, ensuring overall stability and support.

Foot area foam is  $30 \text{ kg/m}^3$ .

Top Layer: Medical gel 0.5 cm thick, free of heavy metal hazards.

#### Comfortable Gel Layer

The top layer of the medical mattress is designed with medical-grade gel, providing patients with comfortable, cool, and even support.

The gel material has excellent heat dissipation, absorbing and dispersing body heat, lowering the mattress surface temperature, and meeting the care needs of febrile patients.

Bottom and Surrounding Edges: Made with 35 kg/m³ highdensity foam to provide stable support and additional lateral reinforcement.

Perforated Foot Design
Perforated foam area fully supports
the ankle curve, relieving pressure
on the feet and calves.