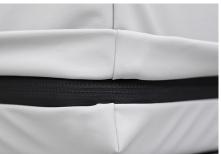

Safe zipper design, anti-leakage, easy disinfection.

Easy to clean, can be disinfected with neutral detergent, low-chlorine disinfectant, or 75% alcohol, and dried at low temperatures.

Optional Colour: Blue or Grey