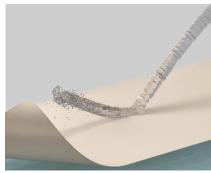

### Open Cell Memory Foam Technology

Better Airflow: Open cell memory foam mattress has a more breathable structure that allows air to flow through the mattress, preventing heat buildup and making it more comfortable to sleep on.

Faster Recovery: Open cell memory foam mattress is designed to quickly recover its shape after being compressed, can provide more consistent support and pressure relief over time.

### Surface Modification and Layering

Vary pattern, pattern size, pattern spacing and cutting depth to protect high-risk areas.

Zoned pressure redistribution with improved air circulation and maximized comfort.