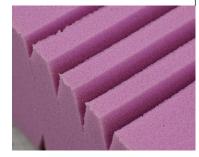

### Surface Modification and Layering

Vary pattern, pattern size, pattern spacing and cutting depth to protect high-risk areas.

Zoned pressure redistribution with improved air circulation and maximized comfort.