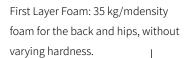

#### Comfortable Gel Layer

The top layer of the medical mattress is designed with medical-grade gel, providing patients with comfortable, cool, and even support.

The gel material has excellent heat dissipation, absorbing and dispersing body heat, lowering the mattress surface temperature, and meeting the care needs of febrile patients.