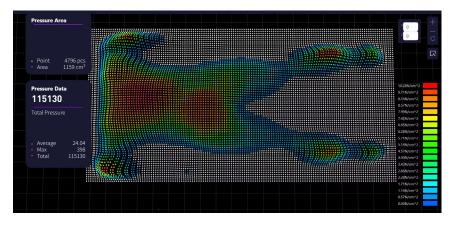

### PRESSURE MAP

The pressure mapping system provides knowledge about interface pressure between a person and the surface person is lying, using a measuring sheet comprised of individual measurement points.

Pressure-relieving Mattress

Old Mattress