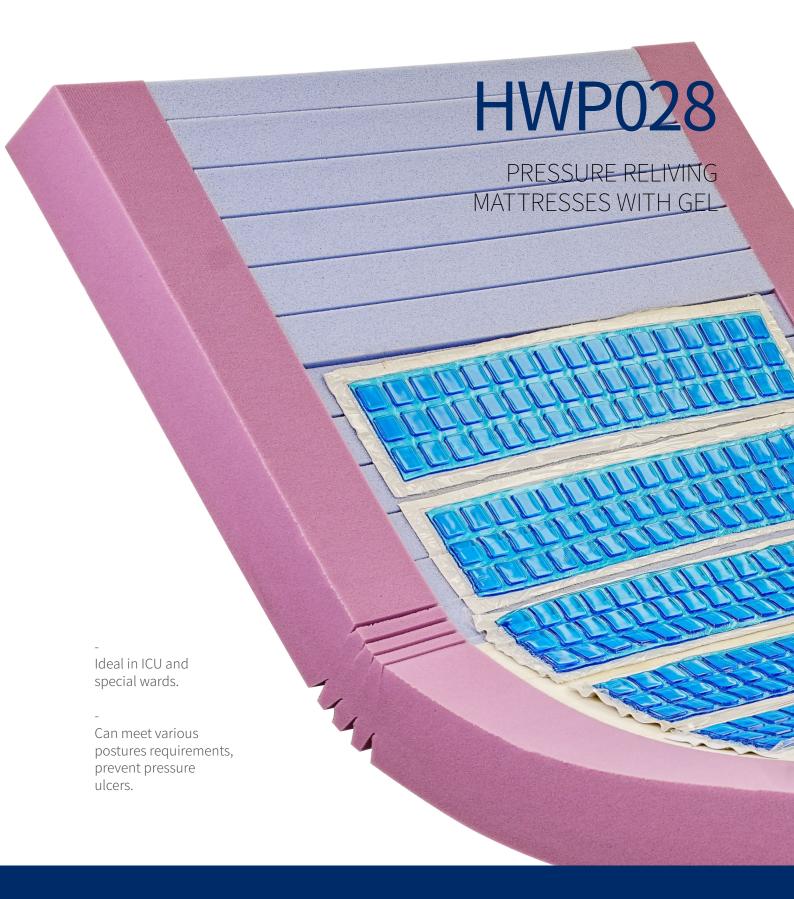

## CORE

Elasticity and Support: The mattress is made of foams with different densities, divided into three functional zones: a soft head and shoulder area, a firm main torso area, and a perforated foot area.

It provides targeted pressure distribution and comfort for different parts of the body, ensuring overall stability and support.

Foot area foam is  $30 \text{ kg/m}^3$ .

Top Layer: Medical gel 0.5 cm thick, free of heavy metal hazards.

#### Comfortable Gel Layer

The top layer of the medical mattress is designed with medical-grade gel, providing patients with comfortable, cool, and even support.

The gel material has excellent heat dissipation, absorbing and dispersing body heat, lowering the mattress surface temperature, and meeting the care needs of febrile patients.

Bottom and Surrounding Edges: Made with 35 kg/m³ highdensity foam to provide stable support and additional lateral reinforcement.

Perforated Foot Design
Perforated foam area fully supports
the ankle curve, relieving pressure
on the feet and calves.