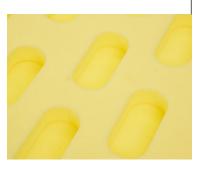

Bottom and Surrounding Edges: Made with 35 kg/m³ highdensity foam to provide stable support and additional lateral reinforcement.

Perforated Foot Design
Perforated foam area fully supports
the ankle curve, relieving pressure
on the feet and calves.