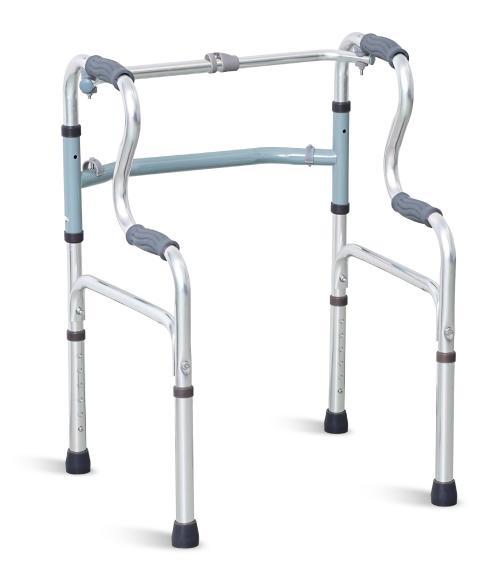

### FEATURES AND HIGHLIGHTS

#### Technical parameters

 • Overall dimension (LxWxH)
 400×500×(700-760) mm
 • Net weight
 2.7 kg

 • Folding size
 510×70×730 mm
 • Packing size
 810×430×550 mm

Specially designed for the elderly and people with walking difficulties. It is ergonomic, safe, practical and comfortable.

#### Material

Aluminum alloy frame, large frame tube diameter 25mm, tube wall thickness 1.2mm, good safety performance and long service life. The maximum carrying capacity is 110kg

#### **Height adjustment**

6 levels of height adjustment, adaptable to people of different heights.

#### Handle

Plastic handle, non-slip and wear-resistant.

#### **Foot pad**

The bottom is covered with antislip rubber feet with good elasticity and high wear resistance, and metal gaskets inside.

#### Crossbeam

Reinforced beam design to increase bearing capacity.

#### **Folding function**

One-touch folding, easy storage, does not take up space, and easy and convenient opening and closing operation.

+1 (603) 416-3063 · \$\sum 24/7\$

export@health-ward.com

www.health-ward.com