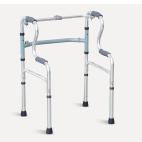

#### Technical parameters

 • Overall dimension (LxWxH)
 400×500×(700-760) mm
 • Net weight
 2.7 kg

 • Folding size
 510×70×730 mm
 • Packing size
 810×430×550 mm

Specially designed for the elderly and people with walking difficulties. It is ergonomic, safe, practical and comfortable.

#### Material

Aluminum alloy frame, large frame tube diameter 25mm, tube wall thickness 1.2mm, good safety performance and long service life. The maximum carrying capacity is 110kg