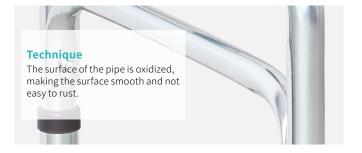

#### Material

Aluminum alloy frame, large frame tube diameter 25mm, tube wall thickness 1.2mm, good safety performance and long service life. The maximum carrying capacity is 110kg