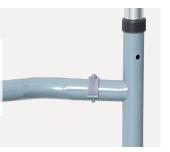

00×(700-760) mm
 • Net weight
 2.7 kg

 • Folding size
 510×70×730 mm
 • Packing size
 810×430×550 mm







Specially designed for the elderly and people with walking difficulties. It is ergonomic, safe, practical and comfortable.



#### Material

Aluminum alloy frame, large frame tube diameter 25mm, tube wall thickness 1.2mm, good safety performance and long service life. The maximum carrying capacity is 110kg





#### **Height adjustment**

6 levels of height adjustment, adaptable to people of different heights.



#### Handle

Plastic handle, non-slip and wear-resistant.



#### **Foot pad**

The bottom is covered with antislip rubber feet with good elasticity and high wear resistance, and metal gaskets inside.



#### Crossbeam

Reinforced beam design to increase bearing capacity.



#### **Folding function**

One-touch folding, easy storage, does not take up space, and easy and convenient opening and closing operation.















+1 (603) 416-3063 · \$\sum 24/7\$

export@health-ward.com

www.health-ward.com