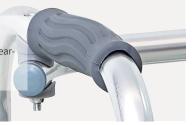

# HWE244

WALKING AID



**Healthward** 

Healthier your life

## HWE244

### FEATURES AND HIGHLIGHTS



#### Technical parameters

 • Overall dimension (LxWxH)
 400×500×(700-760) mm
 • Net weight
 2.7 kg

 • Folding size
 510×70×730 mm
 • Packing size
 810×430×550 mm







Specially designed for the elderly and people with walking difficulties. It is ergonomic, safe, practical and comfortable.



#### Material

Aluminum alloy frame, large frame tube diameter 25mm, tube wall thickness 1.2mm, good safety performance and long service life. The maximum carrying capacity is 110kg





#### **Height adjustment**

6 levels of height adjustment, adaptable to people of different heights.



#### Handle

Plastic handle, non-slip and wear-resistant.



#### **Foot pad**

The bottom is covered with antislip rubber feet with good elasticity and high wear resistance, and metal gaskets inside.



#### Crossbeam

Reinforced beam design to increase bearing capacity.



#### **Folding function**

One-touch folding, easy storage, does not take up space, and easy and convenient opening and closing operation.















+1 (603) 416-3063 · \$\sum 24/7\$

export@health-ward.com

www.health-ward.com