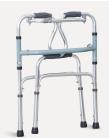

#### Technical parameters

 • Overall dimension (LxWxH)
 400×500×(700-760) mm
 • Net weight
 2.7 kg

 • Folding size
 510×70×730 mm
 • Packing size
 810×430×550 mm

Specially designed for the elderly and people with walking difficulties. It is ergonomic, safe, practical and comfortable.

#### **Folding function**

One-touch folding, easy storage, does not take up space, and easy and convenient opening and closing operation.

+1 (603) 416-3063 · \$\sum 24/7\$

export@health-ward.com

www.health-ward.com