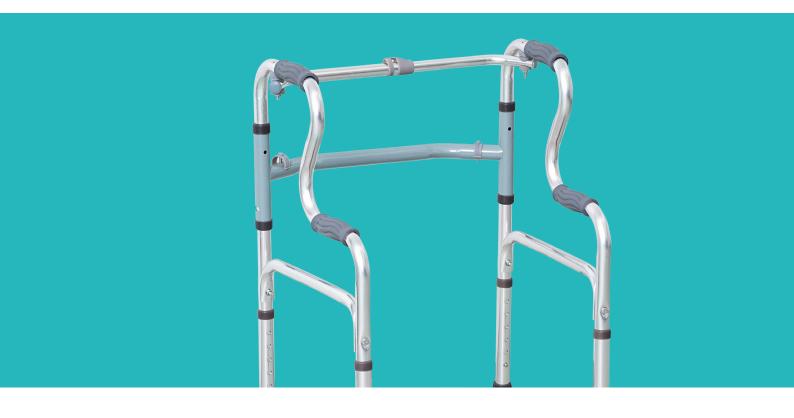

#### Handle

Plastic handle, non-slip and wear-resistant.

#### Crossbeam

Reinforced beam design to increase bearing capacity.