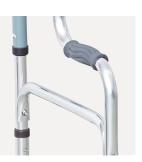

# HWE244

WALKING AID



**Healthward** 

Healthier your life

## HWE244

### FEATURES AND HIGHLIGHTS



#### Technical parameters

 • Overall dimension (LxWxH)
 400×500×(700-760) mm
 • Net weight
 2.7 kg

 • Folding size
 510×70×730 mm
 • Packing size
 810×430×550 mm







Specially designed for the elderly and people with walking difficulties. It is ergonomic, safe, practical and comfortable.



#### Material

Aluminum alloy frame, large frame tube diameter 25mm, tube wall thickness 1.2mm, good safety performance and long service life. The maximum carrying capacity is 110kg





#### **Height adjustment**

6 levels of height adjustment, adaptable to people of different heights.



#### Handle

Plastic handle, non-slip and wear-resistant.



#### **Foot pad**

The bottom is covered with antislip rubber feet with good elasticity and high wear resistance, and metal gaskets inside.



#### Crossbeam

Reinforced beam design to increase bearing capacity.



#### **Folding function**

One-touch folding, easy storage, does not take up space, and easy and convenient opening and closing operation.















+1 (603) 416-3063 · \$\sum 24/7\$

export@health-ward.com

www.health-ward.com