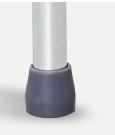

#### **Foot pad**

The bottom is covered with antislip rubber feet with good elasticity and high wear resistance, and metal gaskets inside.