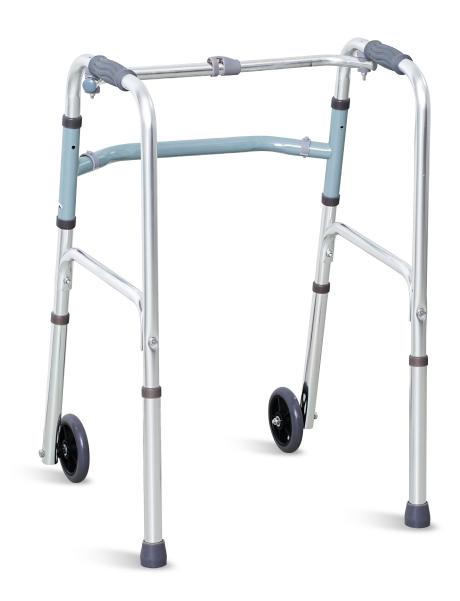

#### Design

Specially designed for the elderly and people with walking difficulties. It is ergonomic, safe, practical and comfortable.

#### Material

Aluminum alloy frame, large frame tube diameter 25mm, leg tube diameter 28mm, tube wall thickness 1.2mm, good safety performance and long service life. The maximum carrying capacity is 110kg.

#### **Height adjustment**

8 levels of height adjustment, adaptable to people of different heights.

#### Handle

Foam handle, anti-slip and comfortable.

#### **Foot pad**

The foot pads are made of wearresistant, elastic, non-slip rubber material with high surface friction coefficient, which has good grounding performance and good stability.

#### Castor

The front castors outer skin is made of high-quality rubber material, which is non-slip and wear-resistant. The caster hub is made of engineering polypropylene, which is strong and durable.