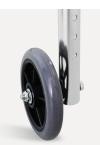

#### Castor

The front castors outer skin is made of high-quality rubber material, which is non-slip and wear-resistant. The caster hub is made of engineering polypropylene, which is strong and durable.