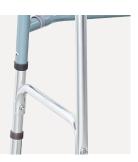

#### Material

Aluminum alloy frame, large frame tube diameter 25mm, leg tube diameter 28mm, tube wall thickness 1.2mm, good safety performance and long service life. The maximum carrying capacity is 110kg.

#### **Height adjustment**

8 levels of height adjustment, adaptable to people of different heights.