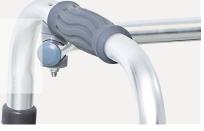

AND HIGHLIGHTS



#### Technical parameters

 • Overall dimension (LxWxH)
 590×500×(760-940) mm
 • Net weight
 2.9 kg

 • Folding size
 600×100×730 mm
 • Packing size
 810×520×550 mm





#### Design

Specially designed for the elderly and people with walking difficulties. It is ergonomic, safe, practical and comfortable.



#### Material

Aluminum alloy frame, large frame tube diameter 25mm, leg tube diameter 28mm, tube wall thickness 1.2mm, good safety performance and long service life. The maximum carrying capacity is 110kg.



#### Technique

The surface of the pipe is oxidized, making the surface smooth and not easy to rust.



#### **Height adjustment**

8 levels of height adjustment, adaptable to people of different heights.



#### Handle

Foam handle, anti-slip and comfortable.



#### **Foot pad**

The foot pads are made of wearresistant, elastic, non-slip rubber material with high surface friction coefficient, which has good grounding performance and good stability.



#### Castor

The front castors outer skin is made of high-quality rubber material, which is non-slip and wear-resistant. The caster hub is made of engineering polypropylene, which is strong and durable.



#### **Folding function**

One-touch folding, easy storage, does not take up space, and easy and convenient opening and closing operation.















+1 (603) 416-3063 · \$\sum 24/7\$

export@health-ward.com

www.health-ward.com