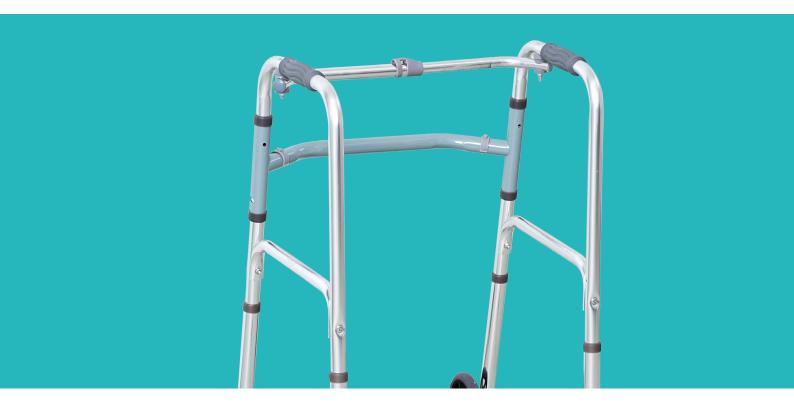

#### Handle

Foam handle, anti-slip and comfortable.

#### **Folding function**

One-touch folding, easy storage, does not take up space, and easy and convenient opening and closing operation.

+1 (603) 416-3063 · \$\sum 24/7\$

export@health-ward.com

www.health-ward.com