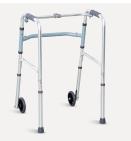

#### Technical parameters

 • Overall dimension (LxWxH)
 590×500×(760-940) mm
 • Net weight
 2.9 kg

 • Folding size
 600×100×730 mm
 • Packing size
 810×520×550 mm

#### Design

Specially designed for the elderly and people with walking difficulties. It is ergonomic, safe, practical and comfortable.

#### **Folding function**

One-touch folding, easy storage, does not take up space, and easy and convenient opening and closing operation.

+1 (603) 416-3063 · \$\sum 24/7\$

export@health-ward.com

www.health-ward.com