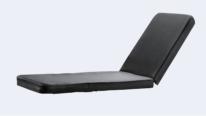

#### **TECHNICAL CONFIGURATION**

| Crank System                             | lset |
|------------------------------------------|------|
| Back rest Air spring                     | lрс  |
| 5'covered casters                        | 4pcs |
| Sixth-foldable aluminium alloy guardrail | 2pcs |
| bumper straps                            | lset |
| 6cm PU leather mattress                  | lрс  |
| stainless steel I.V pole with 4 hooks    | lрс  |
| Oxygen cylinder rack (Optional)          | lрс  |

6cm thickness flame retardant high-density foam with U leather cover

Oxygen cylinder rack - adjustable for anysize tank