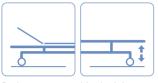

### Healthward<sup>"uk</sup>

Back-rest

Height Adjustment

#### MAIN TECHNICAL PARAMETERS

| Size |                | 1900*700*(620-900)mm |  |
|------|----------------|----------------------|--|
| Bacl | <-rest         | 0-65°                |  |
| Heig | ght Adjustment | 620-900mm            |  |