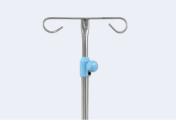

#### **TECHNICAL CONFIGURATION**

| Crank System                             | lset |
|------------------------------------------|------|
| Back rest Air spring                     | lрс  |
| 5'covered casters                        | 4pcs |
| Sixth-foldable aluminium alloy guardrail | 2pcs |
| bumper straps                            | lset |
| 6cm PU leather mattress                  | lрс  |
| stainless steel I.V pole with 4 hooks    | lрс  |
| Oxygen cylinder rack (Optional)          | lрс  |

Aluminum alloy side rail, 6-staff,collapsed type with safe lock

Adjustable stainless steel I.V pole, outside diameter  $\Phi$  19\*1, inside diameter  $\Phi$  16\*1, telescoping scope750mm, load capacity: 15KG