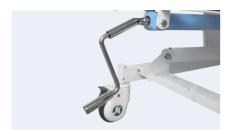

### **RICH PARTS**

LEADING BRAND OF CHINA MEDICAL FURNITURE

Steel hanging crank, 100,000 times remaining intact, it can be fold under the bed when not in use

5 inch

TPR tire no worn out after running 30KM, save anti-winding hard shell, united forming without bolts Pass Dynamic test: Bearing I 20kg run 30KM and pass obstacles 500time