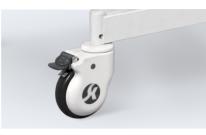

### **RICH PARTS**

LEADING BRAND OF CHINA MEDICAL FURNITURE

Steel hanging crank, 100,000 times remaining intact, it can be fold under the bed when not in use

5 inch

TPR tire no worn out after running 30KM, save anti-winding hard shell, united forming without bolts Pass Dynamic test: Bearing I 20kg run 30KM and pass obstacles 500time