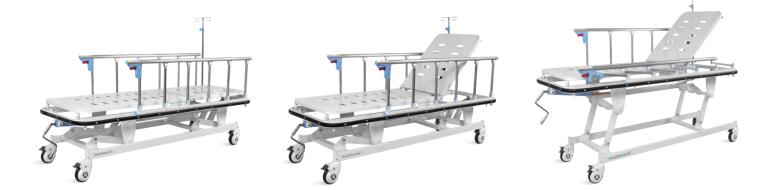

### Healthward<sup>"uk</sup>

Back-rest

Height Adjustment

#### MAIN TECHNICAL PARAMETERS

| Size |                | 1900*700*(620-900)mm |  |
|------|----------------|----------------------|--|
| Bacl | <-rest         | 0-65°                |  |
| Heig | ght Adjustment | 620-900mm            |  |

#### **TECHNICAL CONFIGURATION**

| Crank System                             | lset |
|------------------------------------------|------|
| Back rest Air spring                     | lрс  |
| 5'covered casters                        | 4pcs |
| Sixth-foldable aluminium alloy guardrail | 2pcs |
| bumper straps                            | lset |
| 6cm PU leather mattress                  | lрс  |
| stainless steel I.V pole with 4 hooks    | lрс  |
| Oxygen cylinder rack (Optional)          | lрс  |