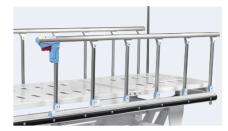

### Healthward<sup>"uk</sup>

Back-rest

Height Adjustment

#### **TECHNICAL CONFIGURATION**

| Crank System                             | lset |
|------------------------------------------|------|
| Back rest Air spring                     | lрс  |
| 5'covered casters                        | 4pcs |
| Sixth-foldable aluminium alloy guardrail | 2pcs |
| bumper straps                            | lset |
| 6cm PU leather mattress                  | lрс  |
| stainless steel I.V pole with 4 hooks    | lрс  |
| Oxygen cylinder rack (Optional)          | lрс  |

Aluminum alloy side rail, 6-staff,collapsed type with safe lock

Adjustable stainless steel I.V pole, outside diameter  $\Phi$  19\*1, inside diameter  $\Phi$  16\*1, telescoping scope750mm, load capacity: 15KG