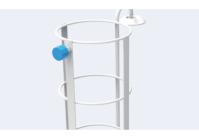

#### **TECHNICAL CONFIGURATION**

| Crank System                             | lset |
|------------------------------------------|------|
| Back rest Air spring                     | lрс  |
| 5'covered casters                        | 4pcs |
| Sixth-foldable aluminium alloy guardrail | 2pcs |
| bumper straps                            | lset |
| 6cm PU leather mattress                  | lрс  |
| stainless steel I.V pole with 4 hooks    | lрс  |
| Oxygen cylinder rack (Optional)          | lрс  |

Aluminum alloy side rail, 6-staff,collapsed type with safe lock

Adjustable stainless steel I.V pole, outside diameter  $\Phi$  19\*1, inside diameter  $\Phi$  16\*1, telescoping scope750mm, load capacity: 15KG