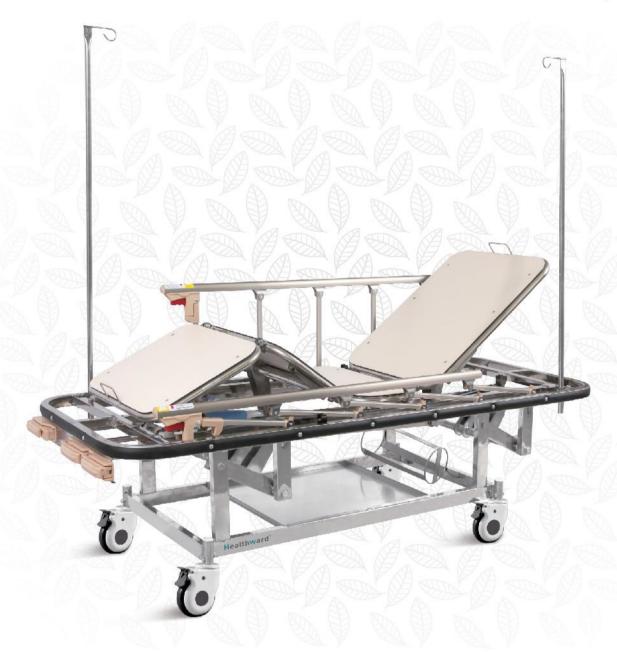

# HWB037(C)

**Patient Trolley** 

**Healthward** 

#### MAIN TECHNICAL PARAMETERS

| Size              | 1970*760*(620-900)mm |
|-------------------|----------------------|
| Back-rest         | 0-75°                |
| Knee-rest         | 0-35°                |
| Safe working load | 200kg                |

#### LEADING BRAND OF CHINA MEDICAL FURNITURE

5' silence caster, advanced protection universal brake wheel, easy to move, simple to operate, reliable performance

Adjustable stainless steel I.V pole, outside diameter  $\Phi$  19\*1,Inside diameter  $\Phi$ 16\*1,Load capacity: 5KG,F, fixed deviced was added and eusure the I.V pole will be very stable with no shaking.