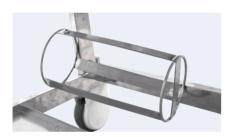

L PARAMETERS

| Size              | 1970*760*(620-900)mm |
|-------------------|----------------------|
| Back-rest         | 0-75°                |
| Knee-rest         | 0-35°                |
| Safe working load | 200kg                |

#### **TECHNICAL CONFIGURATION**

| Iset |
|------|
| 4pcs |
| 2pcs |
| 3pcs |
| Грс  |
| lpc  |
| lpc  |
|      |

#### **QUALITY CONTROL**



### **RICH PARTS**

#### LEADING BRAND OF CHINA MEDICAL FURNITURE



5' silence caster, advanced protection universal brake wheel, easy to move, simple to operate, reliable performance



Adjustable stainless steel I.V pole, outside diameter  $\Phi$  19\*1,Inside diameter  $\Phi$ 16\*1,Load capacity: 5KG,F, fixed deviced was added and eusure the I.V pole will be very stable with no shaking.



I pc Debris Plate



Ipc Oxygen Bottle Holder







## **Healthward**

As the circumstance of printing, the photos might have minor difference on color, tactile from real products. As the update of design and improvement, parameters and outlook of products might change, thanks for understanding.











- 17800 CASTLETON ST STE 180.CITY OF INDUSTRY CA 91748
- 🕕 +1 (603) 416-3063 · 🕓 24/7
- export@health-ward.com
- www.health-ward.com