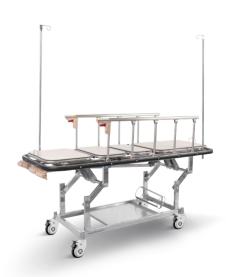

#### MAIN TECHNICAL PARAMETERS

| Size              | 1970*760*(620-900)mm |
|-------------------|----------------------|
| Back-rest         | 0-75°                |
| Knee-rest         | 0-35°                |
| Safe working load | 200kg                |

#### **TECHNICAL CONFIGURATION**

| Iset |
|------|
| 4pcs |
| 2pcs |
| 3pcs |
| Грс  |
| lpc  |
| lpc  |
|      |

#### LEADING BRAND OF CHINA MEDICAL FURNITURE

5' silence caster, advanced protection universal brake wheel, easy to move, simple to operate, reliable performance

Adjustable stainless steel I.V pole, outside diameter  $\Phi$  19\*1,Inside diameter  $\Phi$ 16\*1,Load capacity: 5KG,F, fixed deviced was added and eusure the I.V pole will be very stable with no shaking.