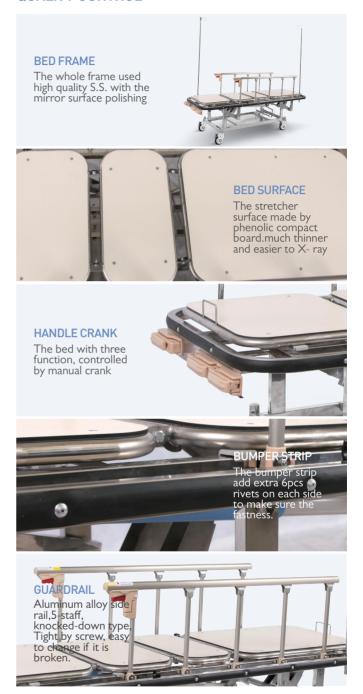

#### **QUALITY CONTROL**

### **RICH PARTS**

#### LEADING BRAND OF CHINA MEDICAL FURNITURE

5' silence caster, advanced protection universal brake wheel, easy to move, simple to operate, reliable performance

Adjustable stainless steel I.V pole, outside diameter  $\Phi$  19\*1,Inside diameter  $\Phi$ 16\*1,Load capacity: 5KG,F, fixed deviced was added and eusure the I.V pole will be very stable with no shaking.

I pc Debris Plate

Ipc Oxygen Bottle Holder