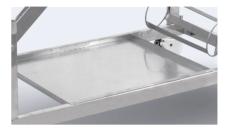

#### MAIN TECHNICAL PARAMETERS

| Size              | 1970*760*(620-900)mm |
|-------------------|----------------------|
| Back-rest         | 0-75°                |
| Knee-rest         | 0-35°                |
| Safe working load | 200kg                |

#### **TECHNICAL CONFIGURATION**

| Iset |
|------|
| 4pcs |
| 2pcs |
| 3pcs |
| Грс  |
| lpc  |
| lpc  |
|      |

#### **QUALITY CONTROL**



### **RICH PARTS**

#### LEADING BRAND OF CHINA MEDICAL FURNITURE



5' silence caster, advanced protection universal brake wheel, easy to move, simple to operate, reliable performance



Adjustable stainless steel I.V pole, outside diameter  $\Phi$  19\*1,Inside diameter  $\Phi$ 16\*1,Load capacity: 5KG,F, fixed deviced was added and eusure the I.V pole will be very stable with no shaking.



I pc Debris Plate



Ipc Oxygen Bottle Holder







## **Healthward**

As the circumstance of printing, the photos might have minor difference on color, tactile from real products. As the update of design and improvement, parameters and outlook of products might change, thanks for understanding.











- 17800 CASTLETON ST STE 180.CITY OF INDUSTRY CA 91748
- 🕕 +1 (603) 416-3063 · 🕓 24/7
- export@health-ward.com
- www.health-ward.com