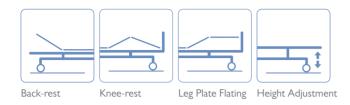

#### MAIN TECHNICAL PARAMETERS

| Size              | 1970*760*(620-900)mm |
|-------------------|----------------------|
| Back-rest         | 0-75°                |
| Knee-rest         | 0-35°                |
| Safe working load | 200kg                |