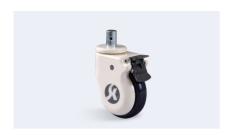

#### LEADING BRAND OF CHINA MEDICAL FURNITURE

5' silence caster, advanced protection universal brake wheel, easy to move, simple to operate, reliable performance

Adjustable stainless steel I.V pole, outside diameter  $\Phi$  19\*1,Inside diameter  $\Phi$ 16\*1,Load capacity: 5KG,F, fixed deviced was added and eusure the I.V pole will be very stable with no shaking.