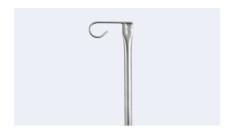

#### LEADING BRAND OF CHINA MEDICAL FURNITURE

5' silence caster, advanced protection universal brake wheel, easy to move, simple to operate, reliable performance

Adjustable stainless steel I.V pole, outside diameter  $\Phi$  19\*1,Inside diameter  $\Phi$ 16\*1,Load capacity: 5KG,F, fixed deviced was added and eusure the I.V pole will be very stable with no shaking.