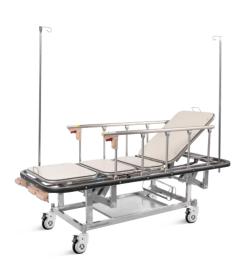

# HWB037(C)

**Patient Trolley** 

**Healthward** 

#### MAIN TECHNICAL PARAMETERS

| Size              | 1970*760*(620-900)mm |
|-------------------|----------------------|
| Back-rest         | 0-75°                |
| Knee-rest         | 0-35°                |
| Safe working load | 200kg                |

#### LEADING BRAND OF CHINA MEDICAL FURNITURE

5' silence caster, advanced protection universal brake wheel, easy to move, simple to operate, reliable performance

Adjustable stainless steel I.V pole, outside diameter  $\Phi$  19\*1,Inside diameter  $\Phi$ 16\*1,Load capacity: 5KG,F, fixed deviced was added and eusure the I.V pole will be very stable with no shaking.