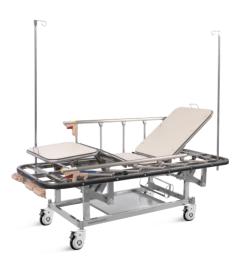

#### MAIN TECHNICAL PARAMETERS

| Size              | 1970*760*(620-900)mm |
|-------------------|----------------------|
| Back-rest         | 0-75°                |
| Knee-rest         | 0-35°                |
| Safe working load | 200kg                |

#### **TECHNICAL CONFIGURATION**

| Iset |
|------|
| 4pcs |
| 2pcs |
| 3pcs |
| Грс  |
| lpc  |
| lpc  |
|      |

#### LEADING BRAND OF CHINA MEDICAL FURNITURE

5' silence caster, advanced protection universal brake wheel, easy to move, simple to operate, reliable performance

Adjustable stainless steel I.V pole, outside diameter  $\Phi$  19\*1,Inside diameter  $\Phi$ 16\*1,Load capacity: 5KG,F, fixed deviced was added and eusure the I.V pole will be very stable with no shaking.