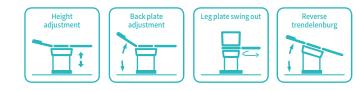

## FEATURES AND HIGHLIGHTS

### Technical parameters

| External Size (LxW)                       | 2050x960mm(±30mm)                 |
|-------------------------------------------|-----------------------------------|
| <ul> <li>Height</li> </ul>                | 640-1000mm(±20mm)                 |
| <ul> <li>Back-rest Adjustment</li> </ul>  | 0-70°                             |
| <ul> <li>Reverse Trendelenburg</li> </ul> | 0-10°±2°                          |
| <ul> <li>Leg-rest Adjustment</li> </ul>   | -5°-65°, leg section is removable |
| Weight capacity                           | 200KG                             |