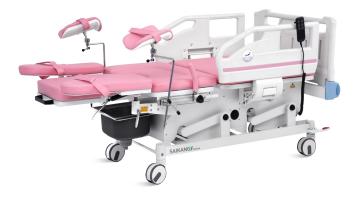

# HWA98-4 ELECTRIC OBSTETRIC BED

#### Material

The base seat and height adjustment system are made of powder coated steel, high gloss, anti corrosion, easy to clean.

#### Head Board and Guardrail

The Head board and side rail made by virgin ABS material. The head board is movable.

#### Handle

The hand bar can be dismounted and movable.

#### Caster

5 inch central controlled caster for moving obstetric table. TPR tire, quiet and wear-resistant, can be washed and sterilized by high temperature, save anti-winding hard shell, united forming without bolts.

#### Mattress

The mattress adopts high density memory sponge and is once formed. Mattress is movable.

#### **Bed surface**

Bed surface by plastic steel, made by virgin material. The cover is detachable, and easy to clean.

Hand controller Equipped with one hand controller.

Lithotomy rod The leg support can be dismounted and movable.

Accessory Equipped with stainless steel sewage basin and other various accessories.

Foot section

Foot section can be retracted, convenient for gynecological and delivery surgical.

Design

Manufacturing

Maintenance