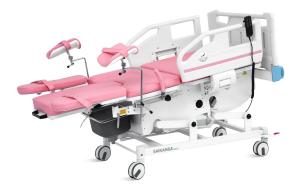

## FEATURES AND HIGHLIGHTS

### Technical parameters

| External Size (LxW)                       | 2050x960mm(±30mm)                 |
|-------------------------------------------|-----------------------------------|
| <ul> <li>Height</li> </ul>                | 640-1000mm(±20mm)                 |
| <ul> <li>Back-rest Adjustment</li> </ul>  | 0-70°                             |
| <ul> <li>Reverse Trendelenburg</li> </ul> | 0-10°±2°                          |
| <ul> <li>Leg-rest Adjustment</li> </ul>   | -5°-65°, leg section is removable |
| Weight capacity                           | 200KG                             |

### Technical configuration

| 🗹 Linear motor                            | 3pcs   |
|-------------------------------------------|--------|
| ☑ 5" Double side castors, central locking | 4pcs   |
| 🗹 Central locking pedal                   | 2pcs   |
| ABS head board with safe lock             | 1pc    |
| ABS side rail with angle indicator        | 1set   |
| 🗹 Hand grip                               | 1pair  |
| 🗹 Leg holder                              | 1pair  |
| 🗹 Basin                                   | 1pc    |
| Hand controller                           | 1pc    |
| ☑ Power line                              | 1pc    |
| 🗹 Leg strip                               | 1 pair |
| ✓ IV pole prevision                       | 2pcs   |

#### Material

The base seat and height adjustment system are made of powder coated steel, high gloss, anti corrosion, easy to clean.

#### Head Board and Guardrail

The Head board and side rail made by virgin ABS material. The head board is movable.

#### Handle

The hand bar can be dismounted and movable.

#### Caster

5 inch central controlled caster for moving obstetric table. TPR tire, quiet and wear-resistant, can be washed and sterilized by high temperature, save anti-winding hard shell, united forming without bolts.

#### Mattress

The mattress adopts high density memory sponge and is once formed. Mattress is movable.

#### **Bed surface**

Bed surface by plastic steel, made by virgin material. The cover is detachable, and easy to clean.

Hand controller Equipped with one hand controller.

Lithotomy rod The leg support can be dismounted and movable.

Accessory Equipped with stainless steel sewage basin and other various accessories.

Foot section

Foot section can be retracted, convenient for gynecological and delivery surgical.

Design

Manufacturing

Maintenance