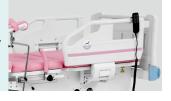

# HWA98-4 ELECTRIC OBSTETRIC BED

## FEATURES AND HIGHLIGHTS

### Technical parameters

| External Size (LxW)                       | 2050x960mm(±30mm)                 |
|-------------------------------------------|-----------------------------------|
| <ul> <li>Height</li> </ul>                | 640-1000mm(±20mm)                 |
| <ul> <li>Back-rest Adjustment</li> </ul>  | 0-70°                             |
| <ul> <li>Reverse Trendelenburg</li> </ul> | 0-10°±2°                          |
| <ul> <li>Leg-rest Adjustment</li> </ul>   | -5°-65°, leg section is removable |
| Weight capacity                           | 200KG                             |

### Technical configuration

| 🗹 Linear motor                            | 3pcs   |
|-------------------------------------------|--------|
| ☑ 5" Double side castors, central locking | 4pcs   |
| 🗹 Central locking pedal                   | 2pcs   |
| ABS head board with safe lock             | 1pc    |
| ABS side rail with angle indicator        | 1set   |
| 🗹 Hand grip                               | 1pair  |
| 🗹 Leg holder                              | 1pair  |
| 🗹 Basin                                   | 1pc    |
| Hand controller                           | 1pc    |
| ☑ Power line                              | 1pc    |
| 🗹 Leg strip                               | 1 pair |
| ✓ IV pole prevision                       | 2pcs   |