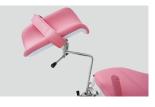

#### Head Board and Guardrail

The Head board and side rail made by virgin ABS material. The head board is movable.

#### Mattress

The mattress adopts high density memory sponge and is once formed. Mattress is movable.

#### **Bed surface**

Bed surface by plastic steel, made by virgin material. The cover is detachable, and easy to clean.

Hand controller Equipped with one hand controller.

Lithotomy rod The leg support can be dismounted and movable.