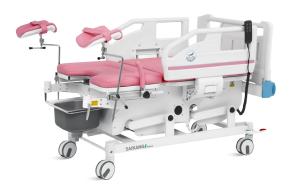

## FEATURES AND HIGHLIGHTS

### Technical parameters

| External Size (LxW)                       | 2050x960mm(±30mm)                 |
|-------------------------------------------|-----------------------------------|
| <ul> <li>Height</li> </ul>                | 640-1000mm(±20mm)                 |
| <ul> <li>Back-rest Adjustment</li> </ul>  | 0-70°                             |
| <ul> <li>Reverse Trendelenburg</li> </ul> | 0-10°±2°                          |
| <ul> <li>Leg-rest Adjustment</li> </ul>   | -5°-65°, leg section is removable |
| Weight capacity                           | 200KG                             |

### Technical configuration

| 🗹 Linear motor                            | 3pcs   |
|-------------------------------------------|--------|
| ☑ 5" Double side castors, central locking | 4pcs   |
| 🗹 Central locking pedal                   | 2pcs   |
| ABS head board with safe lock             | 1pc    |
| ABS side rail with angle indicator        | 1set   |
| 🗹 Hand grip                               | 1pair  |
| 🗹 Leg holder                              | 1pair  |
| 🗹 Basin                                   | 1pc    |
| Hand controller                           | 1pc    |
| ☑ Power line                              | 1pc    |
| 🗹 Leg strip                               | 1 pair |
| ✓ IV pole prevision                       | 2pcs   |

#### Material

The base seat and height adjustment system are made of powder coated steel, high gloss, anti corrosion, easy to clean.

#### Head Board and Guardrail

The Head board and side rail made by virgin ABS material. The head board is movable.

#### Handle

The hand bar can be dismounted and movable.

#### Caster

5 inch central controlled caster for moving obstetric table. TPR tire, quiet and wear-resistant, can be washed and sterilized by high temperature, save anti-winding hard shell, united forming without bolts.

#### Mattress

The mattress adopts high density memory sponge and is once formed. Mattress is movable.

#### **Bed surface**

Bed surface by plastic steel, made by virgin material. The cover is detachable, and easy to clean.

Hand controller Equipped with one hand controller.

Lithotomy rod The leg support can be dismounted and movable.

Accessory Equipped with stainless steel sewage basin and other various accessories.

Foot section

Foot section can be retracted, convenient for gynecological and delivery surgical.

Design

Manufacturing

Maintenance