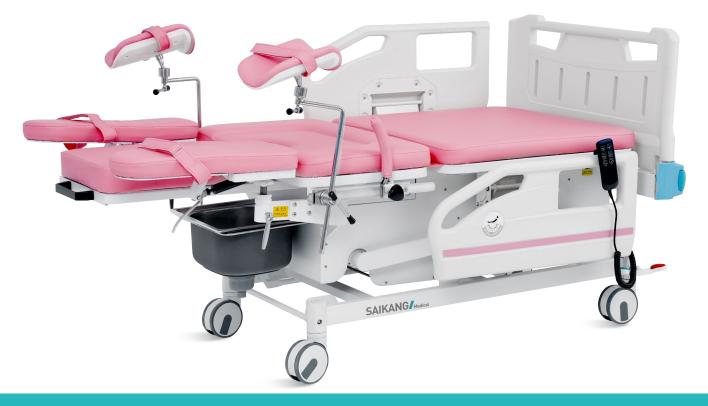

# HWA98-4 ELECTRIC OBSTETRIC BED

#### Material

The base seat and height adjustment system are made of powder coated steel, high gloss, anti corrosion, easy to clean.

#### Head Board and Guardrail

The Head board and side rail made by virgin ABS material. The head board is movable.

#### Handle

The hand bar can be dismounted and movable.

#### Caster

5 inch central controlled caster for moving obstetric table. TPR tire, quiet and wear-resistant, can be washed and sterilized by high temperature, save anti-winding hard shell, united forming without bolts.

#### Mattress

The mattress adopts high density memory sponge and is once formed. Mattress is movable.

#### **Bed surface**

Bed surface by plastic steel, made by virgin material. The cover is detachable, and easy to clean.

Hand controller Equipped with one hand controller.

Lithotomy rod The leg support can be dismounted and movable.

Accessory Equipped with stainless steel sewage basin and other various accessories.

Foot section

Foot section can be retracted, convenient for gynecological and delivery surgical.

Design

Manufacturing

Maintenance