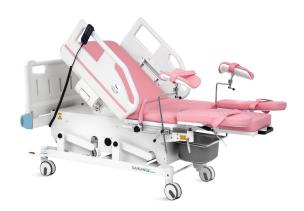

## FEATURES AND HIGHLIGHTS

### Technical parameters

| External Size (LxW)                       | 2050x960mm(±30mm)                 |
|-------------------------------------------|-----------------------------------|
| <ul> <li>Height</li> </ul>                | 640-1000mm(±20mm)                 |
| <ul> <li>Back-rest Adjustment</li> </ul>  | 0-70°                             |
| <ul> <li>Reverse Trendelenburg</li> </ul> | 0-10°±2°                          |
| <ul> <li>Leg-rest Adjustment</li> </ul>   | -5°-65°, leg section is removable |
| Weight capacity                           | 200KG                             |

### Technical configuration

| 🗹 Linear motor                            | 3pcs   |
|-------------------------------------------|--------|
| ☑ 5" Double side castors, central locking | 4pcs   |
| 🗹 Central locking pedal                   | 2pcs   |
| ABS head board with safe lock             | 1pc    |
| ABS side rail with angle indicator        | 1set   |
| 🗹 Hand grip                               | 1pair  |
| 🗹 Leg holder                              | 1pair  |
| 🗹 Basin                                   | 1pc    |
| Hand controller                           | 1pc    |
| ☑ Power line                              | 1pc    |
| 🗹 Leg strip                               | 1 pair |
| ✓ IV pole prevision                       | 2pcs   |

#### Material

The base seat and height adjustment system are made of powder coated steel, high gloss, anti corrosion, easy to clean.

#### Head Board and Guardrail

The Head board and side rail made by virgin ABS material. The head board is movable.

#### Handle

The hand bar can be dismounted and movable.

#### Caster

5 inch central controlled caster for moving obstetric table. TPR tire, quiet and wear-resistant, can be washed and sterilized by high temperature, save anti-winding hard shell, united forming without bolts.

#### Mattress

The mattress adopts high density memory sponge and is once formed. Mattress is movable.

#### **Bed surface**

Bed surface by plastic steel, made by virgin material. The cover is detachable, and easy to clean.

Hand controller Equipped with one hand controller.

Lithotomy rod The leg support can be dismounted and movable.

Accessory Equipped with stainless steel sewage basin and other various accessories.

Foot section

Foot section can be retracted, convenient for gynecological and delivery surgical.

Design

Manufacturing

Maintenance