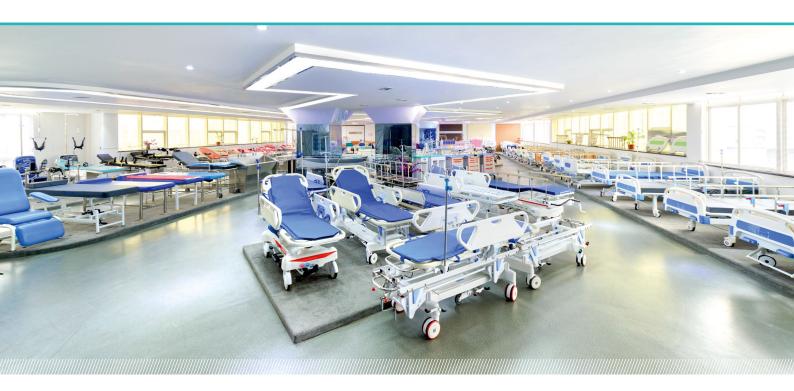

and bar can be dismounted and movable.

#### Caster

5 inch central controlled caster for moving obstetric table. TPR tire, quiet and wear-resistant, can be washed and sterilized by high temperature, save anti-winding hard shell, united forming without bolts.



#### Mattress

The mattress adopts high density memory sponge and is once formed. Mattress is movable.



#### **Bed surface**

Bed surface by plastic steel, made by virgin material. The cover is detachable, and easy to clean.



Hand controller Equipped with one hand controller.



Lithotomy rod The leg support can be dismounted and movable.



Accessory Equipped with stainless steel sewage basin and other various accessories.



Foot section

Foot section can be retracted, convenient for gynecological and delivery surgical.











Design







Manufacturing



Maintenance





#### USA

Saikang Medical Technology, Inc. 17800 Castleton St Ste 180, City of Industry, 91748, California. Tel.: +1 949648 2776

#### United Kingdom

UK Healthward International Ltd. Dept. 111, 196 High Road Wood Green, N22 8HH, London. Tel.: +44 2032399738

#### Russia

Saikang Medical Russia LLC Truda 174, 454080 Chelyabinsk. Tel.: +7 (351) 214 5566 / 8811 / 1516

#### East Africa

Saikang Medical Solutions Ltd. Viraj Complex Unit 3, Mombasa Road, P.O. Box 14262-00800, Nairobi. Kenya. Tel.: +254 733 704 690

#### Middle East

Saikang Medical Supplies LLC X22-S03 England Cluster, International City, Dubai. United Arab Emirates. Tel.: +20 128 8962497

## Healthward`

Chengdu Saikang Medical Equipment Co., Ltd. STOCK CODE: 870098

### 📀