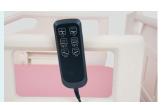

#### **Bed surface**

Bed surface by plastic steel, made by virgin material. The cover is detachable, and easy to clean.

Hand controller Equipped with one hand controller.

Lithotomy rod The leg support can be dismounted and movable.