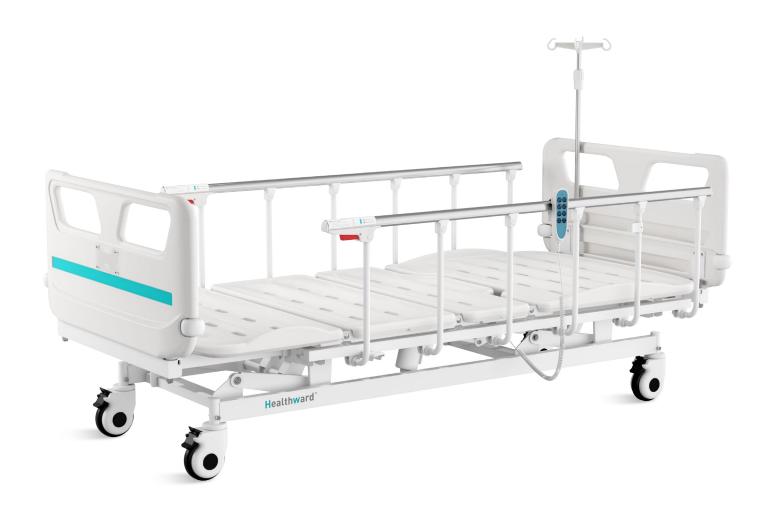

# HWV6w

ELECTRIC BED

**Healthward** 

Healthier your life

#### FEATURES AND HIGHLIGHTS

#### Technical configuration

| ✓ Linear motor                                      | 3 pcs |
|-----------------------------------------------------|-------|
| ☑ Hand controller                                   | 1 pc  |
| ☑ 5'' Covered Castors                               | 4 pcs |
| ☑ L-shaped foldable side rail                       | 1 set |
| ☑ PP bed ends with safe lock with Φ65 bumper wheels | 1 set |
| ☑ PP bed platform with integrated mattress retainer | 1 set |
| ☑ IV pole 4 hooks                                   | 1 set |
| ☑ IV pole prevision                                 | 4 pcs |
| ✓ Drainage hook                                     | 2 ncs |

#### **Accessories**