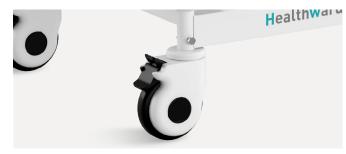

#### **Castors**

5" covered casters. TPR tire no worn out after running 10 km. Anti-winding hard shell cover, united forming without bolts.

Pass dynamic test: pass obstacles 40000 times, under the standard 200kg load of the whole bed.