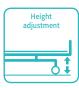

#### Technical parameters

| <ul><li>External size (LxW):</li></ul> | 2085x1020 mm |
|----------------------------------------|--------------|
| Mattress platform:                     | 1925x900 mm  |
| Safe working load:                     | 200 kg       |
| Height adjustment:                     | 420-730 mm   |
| Back-rest adjustment:                  | 0-75° (±5°)  |
| Knee-rest adjustment:                  | 0-46° (±5°)  |

Back-rest adjustment

75°

Knee-rest adjustment

46°

Height adjustment

420-730<sub>mm</sub>