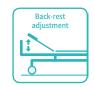

#### Technical parameters

| <ul><li>External size (LxW):</li></ul> | 2085x1020 mm |
|----------------------------------------|--------------|
| Mattress platform:                     | 1925x900 mm  |
| Safe working load:                     | 200 kg       |
| Height adjustment:                     | 420-730 mm   |
| Back-rest adjustment:                  | 0-75° (±5°)  |
| Knee-rest adjustment:                  | 0-46° (±5°)  |

Back-rest adjustment

75°

Knee-rest adjustment

46°

Height adjustment

420-730<sub>mm</sub>