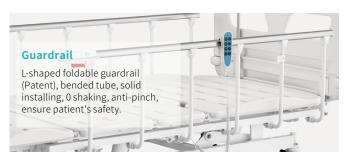

controller                                   |
| ☐ Utility shelf                                      |
| ☐ Trapeze bracket/pole                               |

#### Optional color (MOQ100pcs-color changing)







#### **Accessories**



#### **Platform**

Integrated PP bed platform, adopting advanced manufacturing technology. 4-5 section platform, enables independent installation and easy maintenance.

Enlarge the seat area when back part is raised, providing more comforts for the patients.

Reduce the depression of the sponge at the seat panel.



#### **Castors**

5" covered casters. TPR tire no worn out after running 10 km. Anti-winding hard shell cover, united forming without bolts.

Pass dynamic test: pass obstacles 40000 times, under the standard 200kg load of the whole bed.

















Back-rest adjustment

75°



Knee-rest adjustment

46°



Height adjustment

420-730<sub>mm</sub>

### **Healthward**

As the circumstance of printing, the photos might have minor difference on color, tactile from real products. As the update of design and improvement, parameters and outlook of products might change, thanks for understanding.















export@health-ward.com

www.health-ward.com