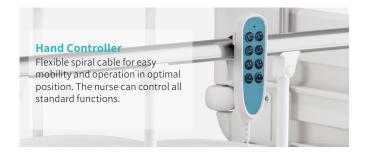

#### Technical configuration

| ✓ Linear motor                                      | 3 pcs |
|-----------------------------------------------------|-------|
| ☑ Hand controller                                   | 1 pc  |
| ☑ 5'' Covered Castors                               | 4 pcs |
| ☑ L-shaped foldable side rail                       | 1 set |
| ☑ PP bed ends with safe lock with Φ65 bumper wheels | 1 set |
| ☑ PP bed platform with integrated mattress retainer | 1 set |
| ☑ IV pole 4 hooks                                   | 1 set |
| ☑ IV pole prevision                                 | 4 pcs |
| ✓ Drainage hook                                     | 2 ncs |