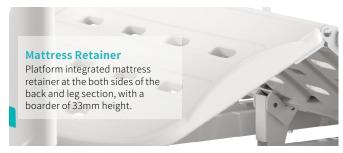

#### Technical configuration

| ✓ Linear motor                                      | 3 pcs |
|-----------------------------------------------------|-------|
| ☑ Hand controller                                   | 1 pc  |
| ☑ 5'' Covered Castors                               | 4 pcs |
| ☑ L-shaped foldable side rail                       | 1 set |
| ☑ PP bed ends with safe lock with Φ65 bumper wheels | 1 set |
| ☑ PP bed platform with integrated mattress retainer | 1 set |
| ☑ IV pole 4 hooks                                   | 1 set |
| ☑ IV pole prevision                                 | 4 pcs |
| ✓ Drainage hook                                     | 2 ncs |