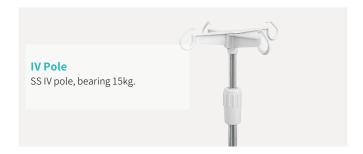

#### Technical configuration

| ✓ Linear motor                                      | 3 pcs |
|-----------------------------------------------------|-------|
| ☑ Hand controller                                   | 1 pc  |
| ☑ 5'' Covered Castors                               | 4 pcs |
| ☑ L-shaped foldable side rail                       | 1 set |
| ☑ PP bed ends with safe lock with Φ65 bumper wheels | 1 set |
| ☑ PP bed platform with integrated mattress retainer | 1 set |
| ☑ IV pole 4 hooks                                   | 1 set |
| ☑ IV pole prevision                                 | 4 pcs |
| ✓ Drainage hook                                     | 2 ncs |