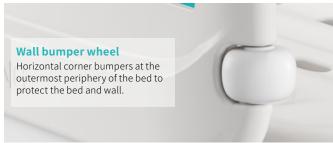

e controller                                   |
| ☐ Utility shelf                                      |
| ☐ Trapeze bracket/pole                               |

#### Optional color (MOQ100pcs-color changing)







#### **Accessories**



#### **Platform**

Integrated PP bed platform, adopting advanced manufacturing technology. 4-5 section platform, enables independent installation and easy maintenance.

Enlarge the seat area when back part is raised, providing more comforts for the patients.

Reduce the depression of the sponge at the seat panel.



#### **Castors**

5" covered casters. TPR tire no worn out after running 10 km. Anti-winding hard shell cover, united forming without bolts.

Pass dynamic test: pass obstacles 40000 times, under the standard 200kg load of the whole bed.

















Back-rest adjustment

75°



Knee-rest adjustment

46°



Height adjustment

420-730<sub>mm</sub>

### **Healthward**

As the circumstance of printing, the photos might have minor difference on color, tactile from real products. As the update of design and improvement, parameters and outlook of products might change, thanks for understanding.















export@health-ward.com

www.health-ward.com