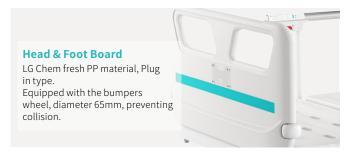

#### **Platform**

Integrated PP bed platform, adopting advanced manufacturing technology. 4-5 section platform, enables independent installation and easy maintenance.

Enlarge the seat area when back part is raised, providing more comforts for the patients.