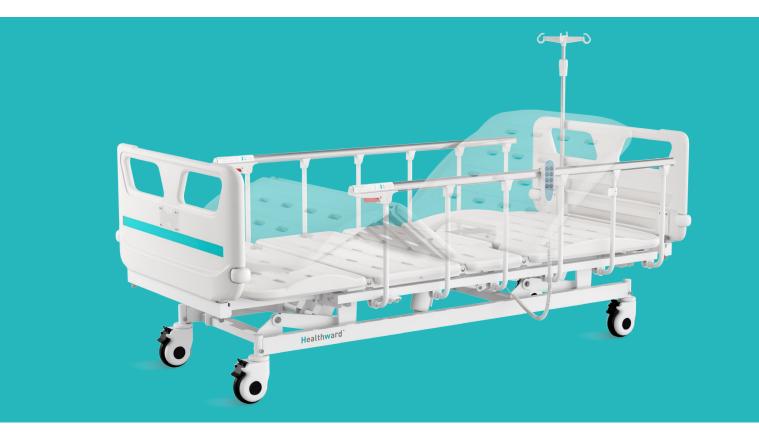

# HWV6w

ELECTRIC BED

**Healthward** 

Healthier your life

## HWV6w

#### FEATURES AND HIGHLIGHTS

#### Technical configuration

| ✓ Linear motor                                      | 3 pcs |
|-----------------------------------------------------|-------|
| ☑ Hand controller                                   | 1 pc  |
| ☑ 5'' Covered Castors                               | 4 pcs |
| ☑ L-shaped foldable side rail                       | 1 set |
| ☑ PP bed ends with safe lock with Φ65 bumper wheels | 1 set |
| ☑ PP bed platform with integrated mattress retainer | 1 set |
| ☑ IV pole 4 hooks                                   | 1 set |
| ☑ IV pole prevision                                 | 4 pcs |
| ✓ Drainage hook                                     | 2 ncs |