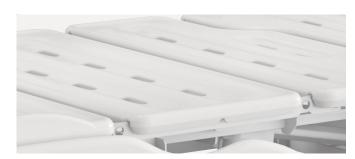

#### **Platform**

Integrated PP bed platform, adopting advanced manufacturing technology. 4-5 section platform, enables independent installation and easy maintenance.

Enlarge the seat area when back part is raised, providing more comforts for the patients.

Reduce the depression of the sponge at the seat panel.