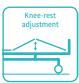

#### Technical parameters

| <ul><li>External size (LxW):</li></ul> | 2085x1020 mm |
|----------------------------------------|--------------|
| Mattress platform:                     | 1925x900 mm  |
| Safe working load:                     | 200 kg       |
| Height adjustment:                     | 420-730 mm   |
| Back-rest adjustment:                  | 0-75° (±5°)  |
| Knee-rest adjustment:                  | 0-46° (±5°)  |

Back-rest adjustment

75°

Knee-rest adjustment

46°

Height adjustment

420-730<sub>mm</sub>