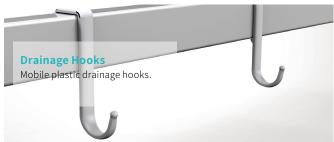

#### Technical configuration

| ✓ Linear motor                                      | 3 pcs |
|-----------------------------------------------------|-------|
| ☑ Hand controller                                   | 1 pc  |
| ☑ 5'' Covered Castors                               | 4 pcs |
| ☑ L-shaped foldable side rail                       | 1 set |
| ☑ PP bed ends with safe lock with Φ65 bumper wheels | 1 set |
| ☑ PP bed platform with integrated mattress retainer | 1 set |
| ☑ IV pole 4 hooks                                   | 1 set |
| ☑ IV pole prevision                                 | 4 pcs |
| ✓ Drainage hook                                     | 2 ncs |