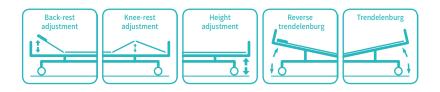

## Technical parameters

|   | External size (LxW):                       | 2130x1020 mm |
|---|--------------------------------------------|--------------|
| • | <ul><li>Mattress platform:</li></ul>       | 1925x900 mm  |
| • | Safe working load:                         | 200 kg       |
| • | <ul> <li>Height adjustment:</li> </ul>     | 475-725 mm   |
| • | Back-rest adjustment:                      | 0-70° (±5°)  |
| • | Knee-rest adjustment:                      | 0-38° (±5°)  |
| • | Trendelenburg:                             | 0-12°        |
| • | <ul> <li>Reverse trendelenburg:</li> </ul> | 0-12°        |
|   |                                            |              |

Safe working load

Back-rest adjustment

Knee-rest adjustment

 $200_{\mathsf{kg}}$ 

Height adjustment

Trendelenburg

 $475 - 725_{\mathsf{mm}}$ 

Reverse trendelenburg