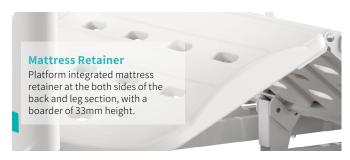

# Technical configuration

| ✓ Manual Crank                                      | 4 pcs |
|-----------------------------------------------------|-------|
| ☑ 5" Covered Castors                                | 4 pcs |
| ☑ L-shaped foldable side rail                       | 1 set |
| ☑ PP bed ends with safe lock with Ф65 bumper wheels | 1 set |
| ✓ PP bed platform with integrated mattress retainer | 1 set |
| ☑ IV pole 4 hooks                                   | 1 set |
| ☑ IV pole prevision                                 | 4 pcs |
| ☑ Drainage hook                                     | 2 pcs |

#### **Platform**

Integrated PP bed platform, adopting advanced manufacturing technology. 4-5 section platform, enables independent installation and easy

Enlarge the seat area when back part is raised, providing more comforts for the patients.