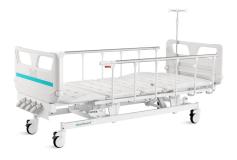

# HWV4w

MANUAL BED

**Healthward**`

Healthier your life

## Technical parameters

|   | External size (LxW):                       | 2130x1020 mm |
|---|--------------------------------------------|--------------|
| • | <ul><li>Mattress platform:</li></ul>       | 1925x900 mm  |
| • | Safe working load:                         | 200 kg       |
| • | <ul> <li>Height adjustment:</li> </ul>     | 475-725 mm   |
| • | Back-rest adjustment:                      | 0-70° (±5°)  |
| • | Knee-rest adjustment:                      | 0-38° (±5°)  |
| • | Trendelenburg:                             | 0-12°        |
| • | <ul> <li>Reverse trendelenburg:</li> </ul> | 0-12°        |
|   |                                            |              |

# Technical configuration

| ✓ Manual Crank                                      | 4 pcs |
|-----------------------------------------------------|-------|
| ☑ 5" Covered Castors                                | 4 pcs |
| ☑ L-shaped foldable side rail                       | 1 set |
| ☑ PP bed ends with safe lock with Ф65 bumper wheels | 1 set |
| ✓ PP bed platform with integrated mattress retainer | 1 set |
| ☑ IV pole 4 hooks                                   | 1 set |
| ☑ IV pole prevision                                 | 4 pcs |
| ☑ Drainage hook                                     | 2 pcs |