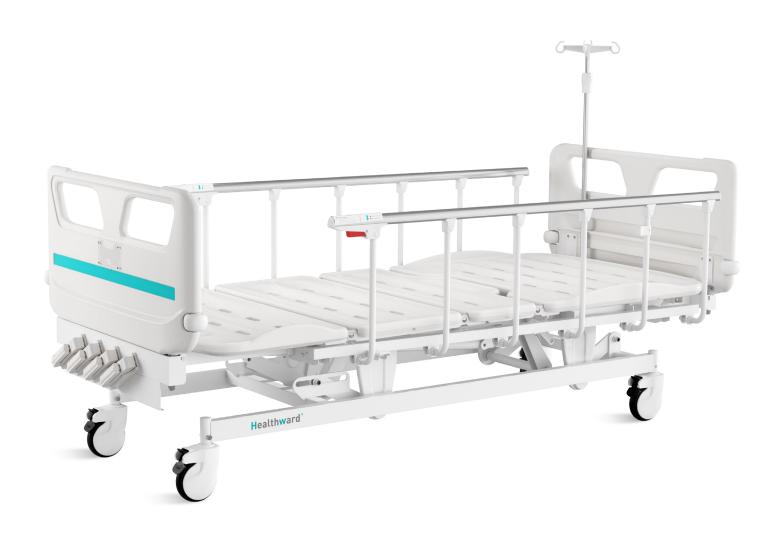

## Technical parameters

|   | External size (LxW):                       | 2130x1020 mm |
|---|--------------------------------------------|--------------|
| • | <ul><li>Mattress platform:</li></ul>       | 1925x900 mm  |
| • | Safe working load:                         | 200 kg       |
| • | <ul> <li>Height adjustment:</li> </ul>     | 475-725 mm   |
| • | Back-rest adjustment:                      | 0-70° (±5°)  |
| • | Knee-rest adjustment:                      | 0-38° (±5°)  |
| • | Trendelenburg:                             | 0-12°        |
| • | <ul> <li>Reverse trendelenburg:</li> </ul> | 0-12°        |
|   |                                            |              |

# Technical configuration

| ✓ Manual Crank                                      | 4 pcs |
|-----------------------------------------------------|-------|
| ☑ 5" Covered Castors                                | 4 pcs |
| ☑ L-shaped foldable side rail                       | 1 set |
| ☑ PP bed ends with safe lock with Ф65 bumper wheels | 1 set |
| ✓ PP bed platform with integrated mattress retainer | 1 set |
| ☑ IV pole 4 hooks                                   | 1 set |
| ☑ IV pole prevision                                 | 4 pcs |
| ☑ Drainage hook                                     | 2 pcs |

## Optional

☐ Auto-regression (back section)
☐ Utility shelf
☐ Trapeze bracket/pole