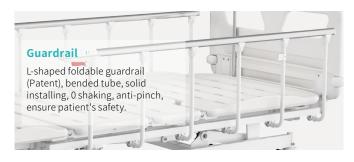

# Technical configuration

| ✓ Manual Crank                                      | 4 pcs |
|-----------------------------------------------------|-------|
| ☑ 5" Covered Castors                                | 4 pcs |
| ☑ L-shaped foldable side rail                       | 1 set |
| ☑ PP bed ends with safe lock with Ф65 bumper wheels | 1 set |
| ✓ PP bed platform with integrated mattress retainer | 1 set |
| ☑ IV pole 4 hooks                                   | 1 set |
| ☑ IV pole prevision                                 | 4 pcs |
| ☑ Drainage hook                                     | 2 pcs |