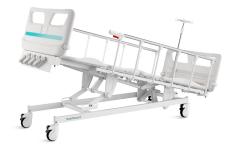

## Technical parameters

|   | External size (LxW):                       | 2130x1020 mm |
|---|--------------------------------------------|--------------|
| • | <ul><li>Mattress platform:</li></ul>       | 1925x900 mm  |
| • | Safe working load:                         | 200 kg       |
| • | <ul> <li>Height adjustment:</li> </ul>     | 475-725 mm   |
| • | Back-rest adjustment:                      | 0-70° (±5°)  |
| • | Knee-rest adjustment:                      | 0-38° (±5°)  |
| • | Trendelenburg:                             | 0-12°        |
| • | <ul> <li>Reverse trendelenburg:</li> </ul> | 0-12°        |
|   |                                            |              |

# Technical configuration

| ✓ Manual Crank                                      | 4 pcs |
|-----------------------------------------------------|-------|
| ☑ 5" Covered Castors                                | 4 pcs |
| ☑ L-shaped foldable side rail                       | 1 set |
| ☑ PP bed ends with safe lock with Ф65 bumper wheels | 1 set |
| ✓ PP bed platform with integrated mattress retainer | 1 set |
| ☑ IV pole 4 hooks                                   | 1 set |
| ☑ IV pole prevision                                 | 4 pcs |
| ☑ Drainage hook                                     | 2 pcs |

Safe working load

Back-rest adjustment

Knee-rest adjustment

 $200_{\mathsf{kg}}$ 

Height adjustment

Trendelenburg

 $475 - 725_{\mathsf{mm}}$ 

Reverse trendelenburg