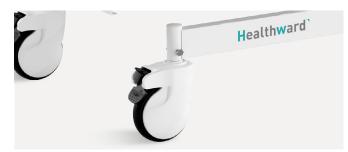

#### **Castors**

5" covered casters. TPR tire no worn out after running 10 km.

Anti-winding hard shell cover, united forming without bolts.

Pass dynamic test: pass obstacles 40000 times, under the standard 200kg load of the whole bed.