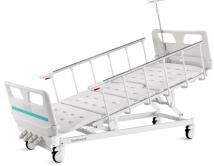

## Technical parameters

|   | External size (LxW):                       | 2130x1020 mm |
|---|--------------------------------------------|--------------|
| • | <ul><li>Mattress platform:</li></ul>       | 1925x900 mm  |
| • | Safe working load:                         | 200 kg       |
| • | <ul> <li>Height adjustment:</li> </ul>     | 475-725 mm   |
| • | Back-rest adjustment:                      | 0-70° (±5°)  |
| • | Knee-rest adjustment:                      | 0-38° (±5°)  |
| • | Trendelenburg:                             | 0-12°        |
| • | <ul> <li>Reverse trendelenburg:</li> </ul> | 0-12°        |
|   |                                            |              |

# Technical configuration

| ✓ Manual Crank                                      | 4 pcs |
|-----------------------------------------------------|-------|
| ☑ 5" Covered Castors                                | 4 pcs |
| ☑ L-shaped foldable side rail                       | 1 set |
| ☑ PP bed ends with safe lock with Ф65 bumper wheels | 1 set |
| ✓ PP bed platform with integrated mattress retainer | 1 set |
| ☑ IV pole 4 hooks                                   | 1 set |
| ☑ IV pole prevision                                 | 4 pcs |
| ☑ Drainage hook                                     | 2 pcs |

Safe working load

Back-rest adjustment

Knee-rest adjustment

 $200_{\mathsf{kg}}$ 

Height adjustment

Trendelenburg

 $475 - 725_{\mathsf{mm}}$ 

Reverse trendelenburg