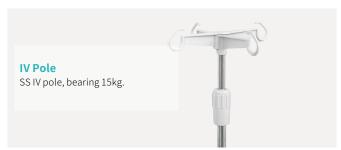

# Technical configuration

| ✓ Manual Crank                                      | 4 pcs |
|-----------------------------------------------------|-------|
| ☑ 5" Covered Castors                                | 4 pcs |
| ☑ L-shaped foldable side rail                       | 1 set |
| ☑ PP bed ends with safe lock with Ф65 bumper wheels | 1 set |
| ✓ PP bed platform with integrated mattress retainer | 1 set |
| ☑ IV pole 4 hooks                                   | 1 set |
| ☑ IV pole prevision                                 | 4 pcs |
| ☑ Drainage hook                                     | 2 pcs |