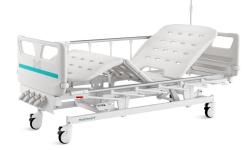

# HWV4w

MANUAL BED

**Healthward**`

Healthier your life

## Technical parameters

|   | External size (LxW):                       | 2130x1020 mm |
|---|--------------------------------------------|--------------|
| • | <ul><li>Mattress platform:</li></ul>       | 1925x900 mm  |
| • | Safe working load:                         | 200 kg       |
| • | <ul> <li>Height adjustment:</li> </ul>     | 475-725 mm   |
| • | Back-rest adjustment:                      | 0-70° (±5°)  |
| • | Knee-rest adjustment:                      | 0-38° (±5°)  |
| • | Trendelenburg:                             | 0-12°        |
| • | <ul> <li>Reverse trendelenburg:</li> </ul> | 0-12°        |
|   |                                            |              |

# Technical configuration

| ✓ Manual Crank                                      | 4 pcs |
|-----------------------------------------------------|-------|
| ☑ 5" Covered Castors                                | 4 pcs |
| ☑ L-shaped foldable side rail                       | 1 set |
| ☑ PP bed ends with safe lock with Ф65 bumper wheels | 1 set |
| ✓ PP bed platform with integrated mattress retainer | 1 set |
| ☑ IV pole 4 hooks                                   | 1 set |
| ☑ IV pole prevision                                 | 4 pcs |
| ☑ Drainage hook                                     | 2 pcs |