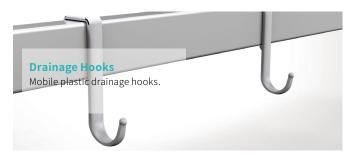

# Technical configuration

| ✓ Manual Crank                                      | 4 pcs |
|-----------------------------------------------------|-------|
| ☑ 5" Covered Castors                                | 4 pcs |
| ☑ L-shaped foldable side rail                       | 1 set |
| ☑ PP bed ends with safe lock with Ф65 bumper wheels | 1 set |
| ✓ PP bed platform with integrated mattress retainer | 1 set |
| ☑ IV pole 4 hooks                                   | 1 set |
| ☑ IV pole prevision                                 | 4 pcs |
| ☑ Drainage hook                                     | 2 pcs |