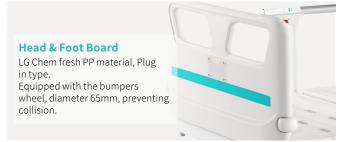

The unique germ-free design meets hospitals' strict infection control requirment. Seamless PP head and foot board and platform ensure the

#### **Platform**

Integrated PP bed platform, adopting advanced manufacturing technology. 4-5 section platform, enables independent installation and easy

Enlarge the seat area when back part is raised, providing more comforts for the patients.