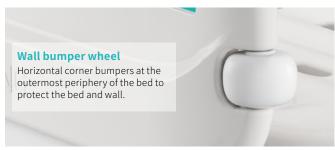

# Technical configuration

| ✓ Manual Crank                                      | 4 pcs |
|-----------------------------------------------------|-------|
| ☑ 5" Covered Castors                                | 4 pcs |
| ☑ L-shaped foldable side rail                       | 1 set |
| ☑ PP bed ends with safe lock with Ф65 bumper wheels | 1 set |
| ✓ PP bed platform with integrated mattress retainer | 1 set |
| ☑ IV pole 4 hooks                                   | 1 set |
| ☑ IV pole prevision                                 | 4 pcs |
| ☑ Drainage hook                                     | 2 pcs |