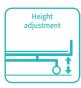

#### Technical parameters

| <ul><li>External size (LxW):</li></ul> | 2130x1020 mm |
|----------------------------------------|--------------|
| Mattress platform:                     | 1925x900 mm  |
| Safe working load:                     | 200 kg       |
| Height adjustment:                     | 420-730 mm   |
| Back-rest adjustment:                  | 0-70° (±5°)  |
| Knee-rest adjustment:                  | 0-38° (±5°)  |

Back-rest adjustment

 $70^{\circ}$ 

Knee-rest adjustment

38°

Height adjustment

420-730<sub>mm</sub>