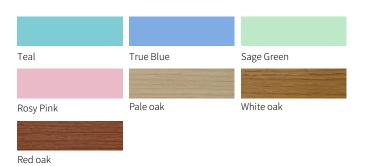

Knee-rest adjustment:                  | 0-38° (±5°)  |

#### Technical configuration

| ✓ Manual Crank                                      | 3 pcs |
|-----------------------------------------------------|-------|
| ✓ 5" Covered Castors                                | 4 pcs |
| ✓ L-shaped foldable side rail                       | 1 set |
| ☑ PP bed ends with safe lock with Φ65 bumper wheels | 1 set |
| ☑ PP bed platform with integrated mattress retainer | 1 set |
| ☑ IV pole 4 hooks                                   | 1 set |
| ✓ IV pole prevision                                 | 4 pcs |
| ☑ Drainage hook                                     | 2 pcs |

#### Optional

☐ Auto-regression (back section)
☐ Utility shelf
☐ Trapeze bracket/pole

#### Optional color (MOQ100pcs-color changing)





#### **Accessories**



#### **Platform**

Integrated PP bed platform, adopting advanced manufacturing technology. 4-5 section platform, enables independent installation and easy maintenance.

Enlarge the seat area when back part is raised, providing more comforts for the patients.

Reduce the depression of the sponge at the seat panel.



#### **Castors**

5" covered casters. TPR tire no worn out after running 10 km.

Anti-winding hard shell cover, united forming without bolts.

Pass dynamic test: pass obstacles 40000 times, under the standard 200kg load of the whole bed.















Back-rest adjustment

 $70^{\circ}$ 



Knee-rest adjustment

38°



Height adjustment

420-730<sub>mm</sub>

### **Healthward**

As the circumstance of printing, the photos might have minor difference