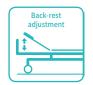

#### Technical parameters

| <ul><li>External size (LxW):</li></ul> | 2130x1020 mm |
|----------------------------------------|--------------|
| Mattress platform:                     | 1925x900 mm  |
| Safe working load:                     | 200 kg       |
| Height adjustment:                     | 420-730 mm   |
| Back-rest adjustment:                  | 0-70° (±5°)  |
| Knee-rest adjustment:                  | 0-38° (±5°)  |

Back-rest adjustment

 $70^{\circ}$ 

Knee-rest adjustment

38°

Height adjustment

420-730<sub>mm</sub>