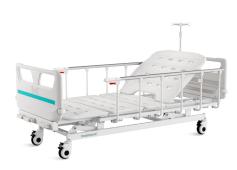

# HWV3w

MANUAL BED

**Healthward**`

Healthier your life

## HWV3w

#### FEATURES AND HIGHLIGHTS

#### Technical parameters

| <ul><li>External size (LxW):</li></ul> | 2130x1020 mm |
|----------------------------------------|--------------|
| Mattress platform:                     | 1925x900 mm  |
| Safe working load:                     | 200 kg       |
| Height adjustment:                     | 420-730 mm   |
| Back-rest adjustment:                  | 0-70° (±5°)  |
| Knee-rest adjustment:                  | 0-38° (±5°)  |

#### Technical configuration

| ✓ Manual Crank                                      | 3 pcs |
|-----------------------------------------------------|-------|
| ✓ 5" Covered Castors                                | 4 pcs |
| ✓ L-shaped foldable side rail                       | 1 set |
| ☑ PP bed ends with safe lock with Φ65 bumper wheels | 1 set |
| ☑ PP bed platform with integrated mattress retainer | 1 set |
| ☑ IV pole 4 hooks                                   | 1 set |
| ✓ IV pole prevision                                 | 4 pcs |
| ☑ Drainage hook                                     | 2 pcs |