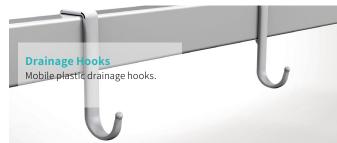

#### Technical configuration

| ✓ Manual Crank                                      | 3 pcs |
|-----------------------------------------------------|-------|
| ✓ 5" Covered Castors                                | 4 pcs |
| ✓ L-shaped foldable side rail                       | 1 set |
| ☑ PP bed ends with safe lock with Φ65 bumper wheels | 1 set |
| ☑ PP bed platform with integrated mattress retainer | 1 set |
| ☑ IV pole 4 hooks                                   | 1 set |
| ✓ IV pole prevision                                 | 4 pcs |
| ☑ Drainage hook                                     | 2 pcs |