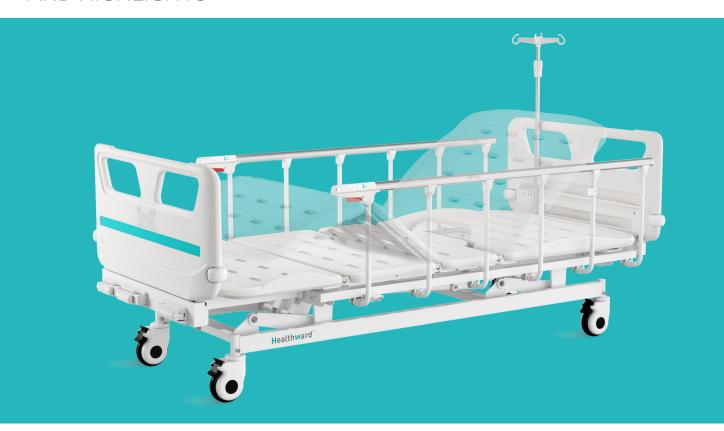

#### FEATURES AND HIGHLIGHTS

#### Technical parameters

| <ul><li>External size (LxW):</li></ul> | 2130x1020 mm |
|----------------------------------------|--------------|
| Mattress platform:                     | 1925x900 mm  |
| Safe working load:                     | 200 kg       |
| Height adjustment:                     | 420-730 mm   |
| Back-rest adjustment:                  | 0-70° (±5°)  |
| Knee-rest adjustment:                  | 0-38° (±5°)  |

#### Technical configuration

| ✓ Manual Crank                                      | 3 pcs |
|-----------------------------------------------------|-------|
| ✓ 5" Covered Castors                                | 4 pcs |
| ✓ L-shaped foldable side rail                       | 1 set |
| ☑ PP bed ends with safe lock with Φ65 bumper wheels | 1 set |
| ☑ PP bed platform with integrated mattress retainer | 1 set |
| ☑ IV pole 4 hooks                                   | 1 set |
| ✓ IV pole prevision                                 | 4 pcs |
| ☑ Drainage hook                                     | 2 pcs |