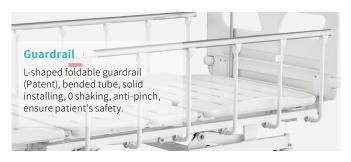

#### Technical configuration

| ✓ Manual Crank                                      | 3 pcs |
|-----------------------------------------------------|-------|
| ✓ 5" Covered Castors                                | 4 pcs |
| ✓ L-shaped foldable side rail                       | 1 set |
| ☑ PP bed ends with safe lock with Φ65 bumper wheels | 1 set |
| ☑ PP bed platform with integrated mattress retainer | 1 set |
| ☑ IV pole 4 hooks                                   | 1 set |
| ✓ IV pole prevision                                 | 4 pcs |
| ☑ Drainage hook                                     | 2 pcs |