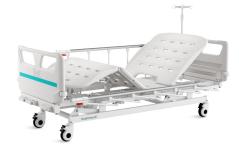

# HWV3w

MANUAL BED

**Healthward**`

Healthier your life

## HWV3w

#### FEATURES AND HIGHLIGHTS

#### Technical parameters

| <ul><li>External size (LxW):</li></ul> | 2130x1020 mm |
|----------------------------------------|--------------|
| Mattress platform:                     | 1925x900 mm  |
| Safe working load:                     | 200 kg       |
| Height adjustment:                     | 420-730 mm   |
| Back-rest adjustment:                  | 0-70° (±5°)  |
| Knee-rest adjustment:                  | 0-38° (±5°)  |

#### Technical configuration

| ✓ Manual Crank                                      | 3 pcs |
|-----------------------------------------------------|-------|
| ✓ 5" Covered Castors                                | 4 pcs |
| ✓ L-shaped foldable side rail                       | 1 set |
| ☑ PP bed ends with safe lock with Φ65 bumper wheels | 1 set |
| ☑ PP bed platform with integrated mattress retainer | 1 set |
| ☑ IV pole 4 hooks                                   | 1 set |
| ✓ IV pole prevision                                 | 4 pcs |
| ☑ Drainage hook                                     | 2 pcs |