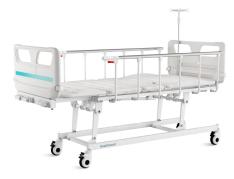

# HWV3w

MANUAL BED

**Healthward**`

Healthier your life

## HWV3w

#### Technical parameters

| <ul><li>External size (LxW):</li></ul> | 2130x1020 mm |
|----------------------------------------|--------------|
| Mattress platform:                     | 1925x900 mm  |
| Safe working load:                     | 200 kg       |
| Height adjustment:                     | 420-730 mm   |
| Back-rest adjustment:                  | 0-70° (±5°)  |
| Knee-rest adjustment:                  | 0-38° (±5°)  |