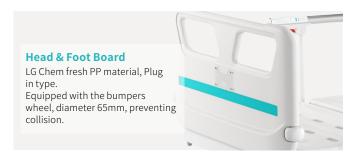

#### Technical configuration

| ✓ Manual Crank                                      | 3 pcs |
|-----------------------------------------------------|-------|
| ✓ 5" Covered Castors                                | 4 pcs |
| ✓ L-shaped foldable side rail                       | 1 set |
| ☑ PP bed ends with safe lock with Φ65 bumper wheels | 1 set |
| ☑ PP bed platform with integrated mattress retainer | 1 set |
| ☑ IV pole 4 hooks                                   | 1 set |
| ✓ IV pole prevision                                 | 4 pcs |
| ☑ Drainage hook                                     | 2 pcs |