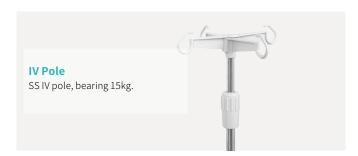

#### Technical configuration

| ✓ Manual Crank                                      | 3 pcs |
|-----------------------------------------------------|-------|
| ✓ 5" Covered Castors                                | 4 pcs |
| ✓ L-shaped foldable side rail                       | 1 set |
| ☑ PP bed ends with safe lock with Φ65 bumper wheels | 1 set |
| ☑ PP bed platform with integrated mattress retainer | 1 set |
| ☑ IV pole 4 hooks                                   | 1 set |
| ✓ IV pole prevision                                 | 4 pcs |
| ☑ Drainage hook                                     | 2 pcs |