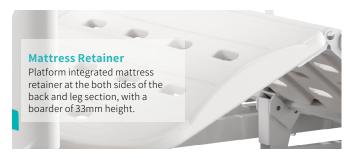

#### Technical configuration

| ✓ Manual Crank                                      | 3 pcs |
|-----------------------------------------------------|-------|
| ✓ 5" Covered Castors                                | 4 pcs |
| ✓ L-shaped foldable side rail                       | 1 set |
| ☑ PP bed ends with safe lock with Φ65 bumper wheels | 1 set |
| ☑ PP bed platform with integrated mattress retainer | 1 set |
| ☑ IV pole 4 hooks                                   | 1 set |
| ✓ IV pole prevision                                 | 4 pcs |
| ☑ Drainage hook                                     | 2 pcs |

#### **Platform**

Integrated PP bed platform, adopting advanced manufacturing technology. 4-5 section platform, enables independent installation and easy maintenance.

Enlarge the seat area when back part is raised, providing more comforts for the patients.

Reduce the depression of the sponge at the seat panel.