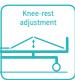

#### Technical parameters

| <ul><li>External size (LxW):</li></ul> | 2130x1020 mm |
|----------------------------------------|--------------|
| Mattress platform:                     | 1925x900 mm  |
| Safe working load:                     | 200 kg       |
| Height adjustment:                     | 420-730 mm   |
| Back-rest adjustment:                  | 0-70° (±5°)  |
| Knee-rest adjustment:                  | 0-38° (±5°)  |

Back-rest adjustment

 $70^{\circ}$ 

Knee-rest adjustment

38°

Height adjustment

420-730<sub>mm</sub>