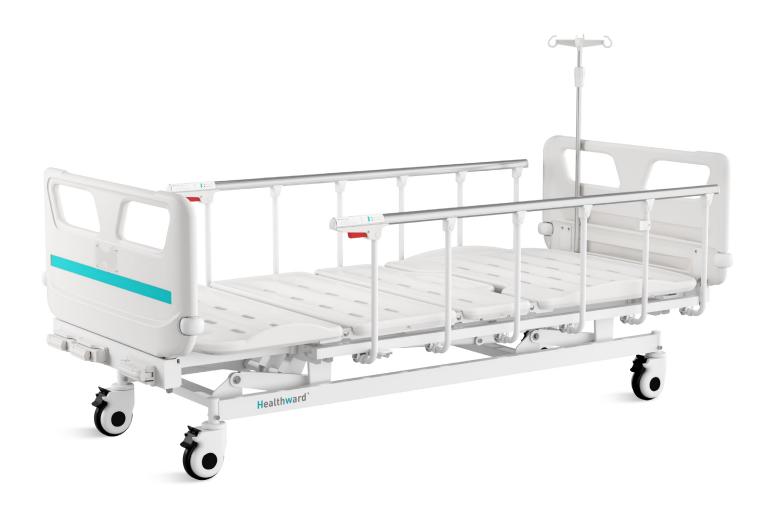

# HWV3w

MANUAL BED

**Healthward**`

Healthier your life

#### FEATURES AND HIGHLIGHTS

#### Technical parameters

| <ul><li>External size (LxW):</li></ul> | 2130x1020 mm |
|----------------------------------------|--------------|
| Mattress platform:                     | 1925x900 mm  |
| Safe working load:                     | 200 kg       |
| Height adjustment:                     | 420-730 mm   |
| Back-rest adjustment:                  | 0-70° (±5°)  |
| Knee-rest adjustment:                  | 0-38° (±5°)  |

#### Technical configuration

| ✓ Manual Crank                                      | 3 pcs |
|-----------------------------------------------------|-------|
| ✓ 5" Covered Castors                                | 4 pcs |
| ✓ L-shaped foldable side rail                       | 1 set |
| ☑ PP bed ends with safe lock with Φ65 bumper wheels | 1 set |
| ☑ PP bed platform with integrated mattress retainer | 1 set |
| ☑ IV pole 4 hooks                                   | 1 set |
| ✓ IV pole prevision                                 | 4 pcs |
| ☑ Drainage hook                                     | 2 pcs |