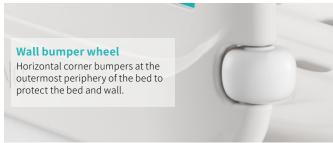

#### Technical configuration

| ✓ Manual Crank                                      | 3 pcs |
|-----------------------------------------------------|-------|
| ✓ 5" Covered Castors                                | 4 pcs |
| ✓ L-shaped foldable side rail                       | 1 set |
| ☑ PP bed ends with safe lock with Φ65 bumper wheels | 1 set |
| ☑ PP bed platform with integrated mattress retainer | 1 set |
| ☑ IV pole 4 hooks                                   | 1 set |
| ✓ IV pole prevision                                 | 4 pcs |
| ☑ Drainage hook                                     | 2 pcs |