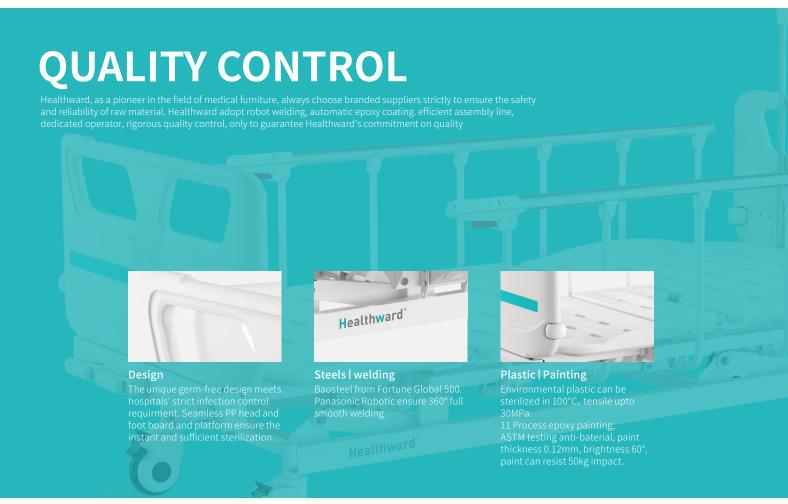

ee-rest adjustment:                  | 0-38° (±5°)  |

#### Technical configuration

| ✓ Manual Crank                                      | 3 pcs |
|-----------------------------------------------------|-------|
| ✓ 5" Covered Castors                                | 4 pcs |
| ✓ L-shaped foldable side rail                       | 1 set |
| ☑ PP bed ends with safe lock with Φ65 bumper wheels | 1 set |
| ☑ PP bed platform with integrated mattress retainer | 1 set |
| ☑ IV pole 4 hooks                                   | 1 set |
| ✓ IV pole prevision                                 | 4 pcs |
| ☑ Drainage hook                                     | 2 pcs |

#### Optional

☐ Auto-regression (back section)
☐ Utility shelf
☐ Trapeze bracket/pole

#### Optional color (MOQ100pcs-color changing)





#### **Accessories**



#### **Platform**

Integrated PP bed platform, adopting advanced manufacturing technology. 4-5 section platform, enables independent installation and easy maintenance.

Enlarge the seat area when back part is raised, providing more comforts for the patients.

Reduce the depression of the sponge at the seat panel.



#### **Castors**

5" covered casters. TPR tire no worn out after running 10 km.

Anti-winding hard shell cover, united forming without bolts.

Pass dynamic test: pass obstacles 40000 times, under the standard 200kg load of the whole bed.















Back-rest adjustment

 $70^{\circ}$ 



Knee-rest adjustment

38°



Height adjustment

420-730<sub>mm</sub>

### **Healthward**

As the circumstance of printing, the photos might have minor difference o