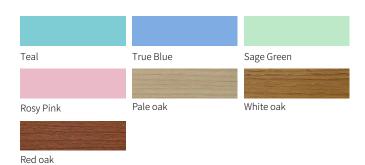

100 mm       |
| • | Position line:                          | 30°          |
|   |                                         |              |

## Technical configuration

| ☑ 5" Covered Castors 4 pc                                | S  |
|----------------------------------------------------------|----|
| ✓ PP side rail extra height 1 se                         | et |
| ✓ PP bed ends with safe lock with Φ65 bumper wheels 1 se | et |
| ✓ PP bed platform with integrated mattress retainer 1 se | et |
| ✓ IV pole 4 hooks  1 see                                 | et |
| ☑ IV pole prevision 4 po                                 | S  |
| ☑ Drainage hook 2 po                                     | S  |

## Optional

☐ Utility shelf

☐ Trapeze bracket/pole

### Optional color (MOQ100pcs-color changing)



## **QUALITY CONTROL**

Healthward, as a pioneer in the field of medical furniture, always choose branded suppliers strictly to ensure the safety and reliability of raw material. Healthward adopt robot welding, automatic epoxy coating. efficient assembly line, dedicated operator, rigorous quality control, only to guarantee Healthward's commitment on quality



#### Design

The unique germ-free design meets hospitals' strict infection control requirment. Seamless PP head and foot board and platform ensure the instant and sufficient sterilization



#### Steels | welding

Baosteel from Fortune Global 500. Panasonic Robotic ensure 360° full smooth welding.



#### Plastic | Painting

Environmental plastic can be sterilized in 100°C, tensile upto 30MPa.

11 Process epoxy painting, ASTM testi