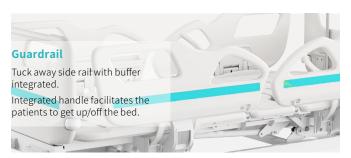

## Technical configuration

| ☑ 5" Covered Castors 4 pc                                | S  |
|----------------------------------------------------------|----|
| ✓ PP side rail extra height 1 se                         | et |
| ✓ PP bed ends with safe lock with Φ65 bumper wheels 1 se | et |
| ✓ PP bed platform with integrated mattress retainer 1 se | et |
| ✓ IV pole 4 hooks  1 see                                 | et |
| ☑ IV pole prevision 4 po                                 | S  |
| ☑ Drainage hook 2 po                                     | S  |