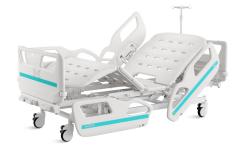

## HWV3v

## FEATURES AND HIGHLIGHTS

## Technical parameters

| • | <ul><li>External size (LxW):</li></ul>  | 2130x1025 mm |
|---|-----------------------------------------|--------------|
|   | Mattress platform:                      | 1925x900 mm  |
|   | Safe working load:                      | 200 kg       |
|   | <ul> <li>Height adjustment:</li> </ul>  | 430-740 mm   |
| • | ■ Back-rest adjustment:                 | 0-73° (±5°)  |
|   | <ul><li>Knee-rest adjustment:</li></ul> | 0-38° (±5°)  |
|   | Angle indicator:                        | 0-90°        |
| • | • Auto-regression:                      | 100 mm       |
| • | Position line:                          | 30°          |
|   |                                         |              |