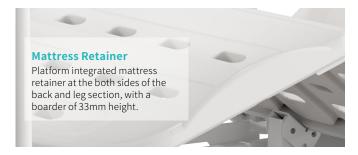

## Technical configuration

| ☑ 5" Covered Castors 4 pc                                | S  |
|----------------------------------------------------------|----|
| ✓ PP side rail extra height 1 se                         | et |
| ✓ PP bed ends with safe lock with Φ65 bumper wheels 1 se | et |
| ✓ PP bed platform with integrated mattress retainer 1 se | et |
| ✓ IV pole 4 hooks  1 see                                 | et |
| ☑ IV pole prevision 4 po                                 | S  |
| ☑ Drainage hook 2 po                                     | S  |