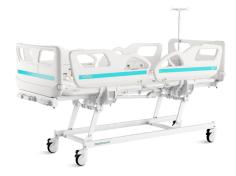

to minimises the pressure and shear forces in the patient's pelvic region. This results in a significant reduction in the development of pressure ulcers.

## Accessories



#### **Platform**

Integrated PP bed platform, adopting advanced manufacturing technology. 4-5 section platform, enables independent installation and easy maintenance.

Enlarge the seat area when back part is raised, providing more comforts for the patients.

Reduce the depression of the sponge at the seat panel.



#### **Castors**

5" covered casters. TPR tire no worn out after running 10 km.

Anti-winding hard shell cover, united forming without bolts.

Pass dynamic test: pass obstacles 40000 times, under the standard 200kg load of the whole bed.



















Back-rest adjustment



Knee-rest adjustment

38°



Height adjustment

 $430\text{-}740_{\mathsf{mm}}$ 













🗍 +1 (603) 416-3063 · 🕓 24/7

export@health-ward.com

www.health-ward.com