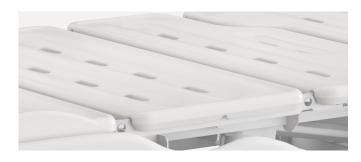

#### **Platform**

Integrated PP bed platform, adopting advanced manufacturing technology. 4-5 section platform, enables independent installation and easy maintenance.

Enlarge the seat area when back part is raised, providing more comforts for the patients.

Reduce the depression of the sponge at the seat panel.