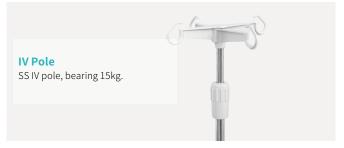

## Technical configuration

| ☑ 5" Covered Castors 4 pc                                | S  |
|----------------------------------------------------------|----|
| ✓ PP side rail extra height 1 se                         | et |
| ✓ PP bed ends with safe lock with Φ65 bumper wheels 1 se | et |
| ✓ PP bed platform with integrated mattress retainer 1 se | et |
| ✓ IV pole 4 hooks  1 see                                 | et |
| ☑ IV pole prevision 4 po                                 | S  |
| ☑ Drainage hook 2 po                                     | S  |