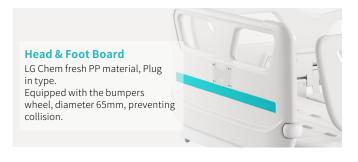

## Technical configuration

| ☑ 5" Covered Castors 4 pc                                | S  |
|----------------------------------------------------------|----|
| ✓ PP side rail extra height 1 se                         | et |
| ✓ PP bed ends with safe lock with Φ65 bumper wheels 1 se | et |
| ✓ PP bed platform with integrated mattress retainer 1 se | et |
| ✓ IV pole 4 hooks  1 see                                 | et |
| ☑ IV pole prevision 4 po                                 | S  |
| ☑ Drainage hook 2 po                                     | S  |