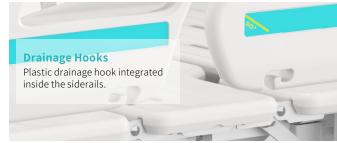

## Technical configuration

| ☑ 5" Covered Castors 4 pc                                | S  |
|----------------------------------------------------------|----|
| ✓ PP side rail extra height 1 se                         | et |
| ✓ PP bed ends with safe lock with Φ65 bumper wheels 1 se | et |
| ✓ PP bed platform with integrated mattress retainer 1 se | et |
| ✓ IV pole 4 hooks  1 see                                 | et |
| ☑ IV pole prevision 4 po                                 | S  |
| ☑ Drainage hook 2 po                                     | S  |