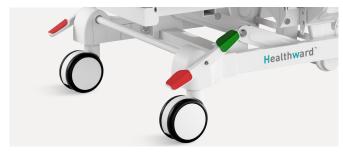

#### **Castors**

5" covered casters. TPR tire no worn out after running 10 km.

Anti-winding hard shell cover, united forming without bolts.

Pass dynamic test: pass obstacles 40000 times, under the standard 200kg load of the whole bed.