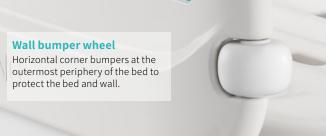

## Technical configuration

| ☑ 5" Covered Castors 4 pc                                | S  |
|----------------------------------------------------------|----|
| ✓ PP side rail extra height 1 se                         | et |
| ✓ PP bed ends with safe lock with Φ65 bumper wheels 1 se | et |
| ✓ PP bed platform with integrated mattress retainer 1 se | et |
| ✓ IV pole 4 hooks  1 see                                 | et |
| ☑ IV pole prevision 4 po                                 | S  |
| ☑ Drainage hook 2 po                                     | S  |