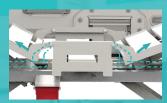

#### **Auto-Regression**

Auto-Regression 10cm.
When repositioning the backrest and thigh rest, the V bed makes the back plate retreat 10cm, so to minimises the pressure and shear forces in the patient's pelvic region. This results in a significant reduction in the development of pressure ulcers.