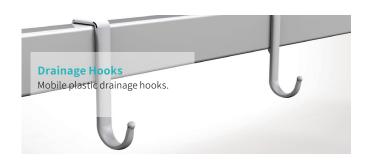

## Technical configuration

| ☑ 5" Covered Castors 4 pc                                | S  |
|----------------------------------------------------------|----|
| ✓ PP side rail extra height 1 se                         | et |
| ✓ PP bed ends with safe lock with Φ65 bumper wheels 1 se | et |
| ✓ PP bed platform with integrated mattress retainer 1 se | et |
| ✓ IV pole 4 hooks  1 see                                 | et |
| ☑ IV pole prevision 4 po                                 | S  |
| ☑ Drainage hook 2 po                                     | S  |