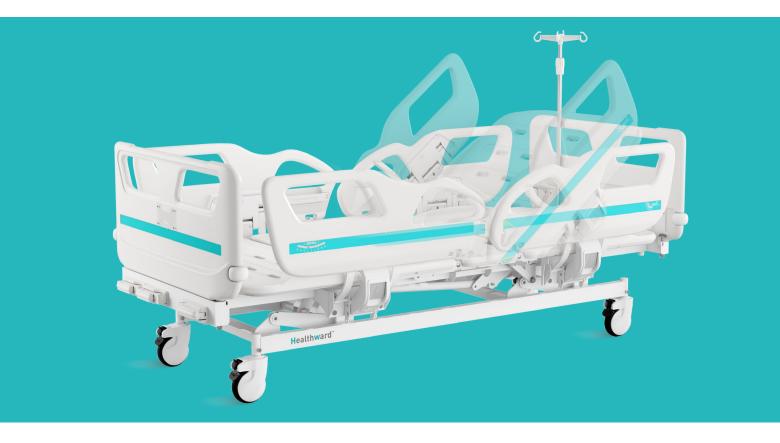

#### **Auto-Regression**

Auto-Regression 10cm.
When repositioning the backrest and thigh rest, the V bed makes the back plate retreat 10cm, so to minimises the pressure and shear forces in the patient's pelvic region. This results in a significant reduction in the development of pressure ulcers.

Back-rest adjustment

Knee-rest adjustment

38°

Height adjustment

 $430\text{-}740_{\mathsf{mm}}$ 

🗍 +1 (603) 416-3063 · 🕓 24/7

export@health-ward.com

www.health-ward.com