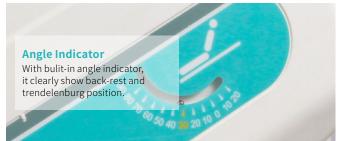

## Technical parameters

| • | <ul><li>External size (LxW):</li></ul>  | 2130x1025 mm |
|---|-----------------------------------------|--------------|
|   | Mattress platform:                      | 1925x900 mm  |
|   | Safe working load:                      | 200 kg       |
|   | <ul> <li>Height adjustment:</li> </ul>  | 430-740 mm   |
| • | ■ Back-rest adjustment:                 | 0-73° (±5°)  |
|   | <ul><li>Knee-rest adjustment:</li></ul> | 0-38° (±5°)  |
|   | Angle indicator:                        | 0-90°        |
| • | • Auto-regression:                      | 100 mm       |
| • | Position line:                          | 30°          |
|   |                                         |              |