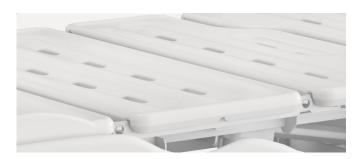

#### **Platform**

Integrated PP bed platform, adopting advanced manufacturing technology. 4-5 section platform, enables independent installation and easy maintenance.

Enlarge the seat area when back part is raised, providing more comforts for the patients.

Reduce the depression of the sponge at the seat panel.