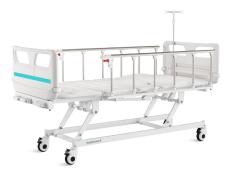

# HWV3k

## FEATURES AND HIGHLIGHTS

#### Technical parameters

| <ul><li>External size (LxW):</li></ul>  | 2130x995 mm |
|-----------------------------------------|-------------|
| Mattress platform:                      | 1925x900 mm |
| Safe working load:                      | 200 kg      |
| Height adjustment:                      | 420-730mm   |
| Back-rest adjustment:                   | 0-70° (±5°) |
| <ul><li>Knee-rest adjustment:</li></ul> | 0-38°(±5°)  |

### Technical configuration

| ☑ Manual crank                                                            | 3 pcs |
|---------------------------------------------------------------------------|-------|
| ✓ 5" covered castors                                                      | 4 pcs |
| ✓ Foldable side rail                                                      | 1 set |
| $\  \  \  \  \  \  \  \  \  \  \  \  \  $                                 | 1 set |
| $\ oxedsymbol{arDelta}$ PP bed platform with integrated mattress retainer | 1 set |
| ☑ IV pole 4 hooks                                                         | 1 set |
| ✓ IV pole prevision                                                       | 4 pcs |
| ☑ Drainage hook                                                           | 2 pcs |