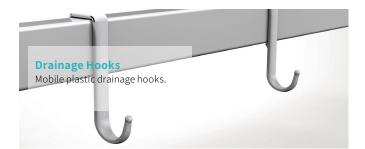

### Technical configuration

| ☑ Manual crank                                                            | 3 pcs |
|---------------------------------------------------------------------------|-------|
| ✓ 5" covered castors                                                      | 4 pcs |
| ✓ Foldable side rail                                                      | 1 set |
| $\  \  \  \  \  \  \  \  \  \  \  \  \  $                                 | 1 set |
| $\ oxedsymbol{arDelta}$ PP bed platform with integrated mattress retainer | 1 set |
| ☑ IV pole 4 hooks                                                         | 1 set |
| ✓ IV pole prevision                                                       | 4 pcs |
| ☑ Drainage hook                                                           | 2 pcs |