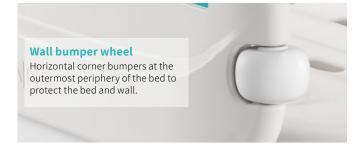

reliability of raw material. Healthward adopt robot welding, automatic epoxy coating. efficient assembly line, dedicated operator, rigorous quality control, only to guarantee Healthward's commitment on quality



#### **Accessories**



#### **Platform**

Integrated PP bed platform, adopting advanced manufacturing technology. 4-5 section platform, enables independent installation and easy maintenance.

Enlarge the seat area when back part is raised, providing more comforts for the patients.

Reduce the depression of the sponge at the seat panel.



#### **Castors**

5" covered casters. TPR tire no worn out after running 10 km.

Anti-winding hard shell cover, united forming without bolts.

Pass dynamic test: pass obstacles 40000 times, under the standard 200kg load of the whole bed.















Back-rest adjustment

10



Knee-rest adjustment

38



Height adjustment

 $420\text{-}730_{\mathsf{mm}}$ 

## **Healthward**

As the circumstance of printing, the photos might have minor difference on color, tactile from real products. As the update of design and improvement, parameters and outlook of products might change, thanks for understanding.















export@health-ward.com

www.health-ward.com