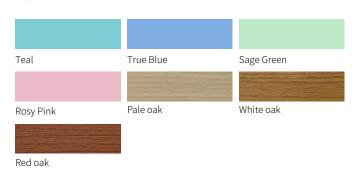

| 4 pcs |
| ✓ Foldable side rail                                                      | 1 set |
| $\  \  \  \  \  \  \  \  \  \  \  \  \  $                                 | 1 set |
| $\ oxedsymbol{arDelta}$ PP bed platform with integrated mattress retainer | 1 set |
| ☑ IV pole 4 hooks                                                         | 1 set |
| ✓ IV pole prevision                                                       | 4 pcs |
| ☑ Drainage hook                                                           | 2 pcs |

#### Optional

| Auto-regression function (back section) |
|-----------------------------------------|
| ☐ Utility shelf                         |
| ☐ Trapeze bracket/pole                  |

#### Optional color (MOQ100pcs-color changing)



## **QUALITY CONTROL**

Healthward, as a pioneer in the field of medical furniture, always choose branded suppliers strictly to ensure the safety and reliability of raw material. Healthward adopt robot welding, automatic epoxy coating. efficient assembly line, dedicated operator, rigorous quality control, only to guarantee Healthward's commitment on quality



#### **Accessories**



#### **Platform**

Integrated PP bed platform, adopting advanced manufacturing technology. 4-5 section platform, enables independent installation and easy maintenance.

Enlarge the seat area when back part is raised, providing more comforts for the patients.

Reduce the depression of the sponge at the seat panel.



#### **Castors**

5" covered casters. TPR tire no worn out after running 10 km.

Anti-winding