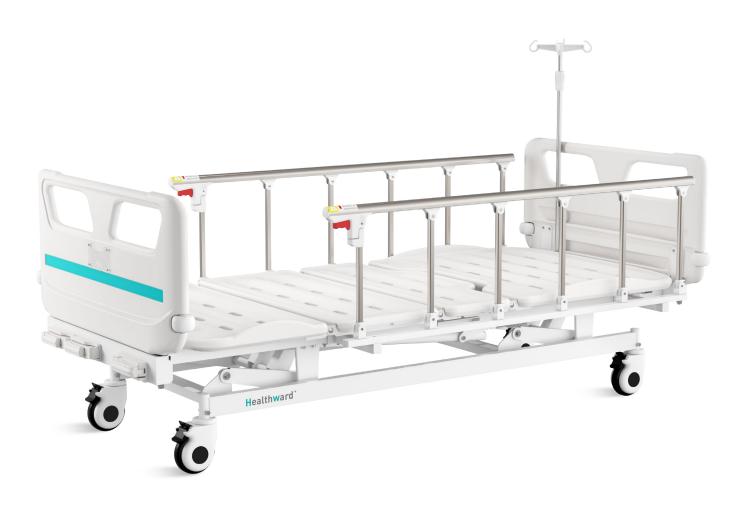

# HWV3k

## FEATURES AND HIGHLIGHTS

#### Technical parameters

| <ul><li>External size (LxW):</li></ul>  | 2130x995 mm |
|-----------------------------------------|-------------|
| Mattress platform:                      | 1925x900 mm |
| Safe working load:                      | 200 kg      |
| Height adjustment:                      | 420-730mm   |
| Back-rest adjustment:                   | 0-70° (±5°) |
| <ul><li>Knee-rest adjustment:</li></ul> | 0-38°(±5°)  |

### Technical configuration

| ☑ Manual crank                                                            | 3 pcs |
|---------------------------------------------------------------------------|-------|
| ✓ 5" covered castors                                                      | 4 pcs |
| ✓ Foldable side rail                                                      | 1 set |
| $\  \  \  \  \  \  \  \  \  \  \  \  \  $                                 | 1 set |
| $\ oxedsymbol{arDelta}$ PP bed platform with integrated mattress retainer | 1 set |
| ☑ IV pole 4 hooks                                                         | 1 set |
| ✓ IV pole prevision                                                       | 4 pcs |
| ☑ Drainage hook                                                           | 2 pcs |