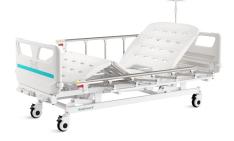

# HWV3k

## FEATURES AND HIGHLIGHTS

#### Technical parameters

| <ul><li>External size (LxW):</li></ul>  | 2130x995 mm |
|-----------------------------------------|-------------|
| Mattress platform:                      | 1925x900 mm |
| Safe working load:                      | 200 kg      |
| Height adjustment:                      | 420-730mm   |
| Back-rest adjustment:                   | 0-70° (±5°) |
| <ul><li>Knee-rest adjustment:</li></ul> | 0-38°(±5°)  |

### Technical configuration

| ☑ Manual crank                                                            | 3 pcs |
|---------------------------------------------------------------------------|-------|
| ✓ 5" covered castors                                                      | 4 pcs |
| ✓ Foldable side rail                                                      | 1 set |
| $\  \  \  \  \  \  \  \  \  \  \  \  \  $                                 | 1 set |
| $\ oxedsymbol{arDelta}$ PP bed platform with integrated mattress retainer | 1 set |
| ☑ IV pole 4 hooks                                                         | 1 set |
| ✓ IV pole prevision                                                       | 4 pcs |
| ☑ Drainage hook                                                           | 2 pcs |