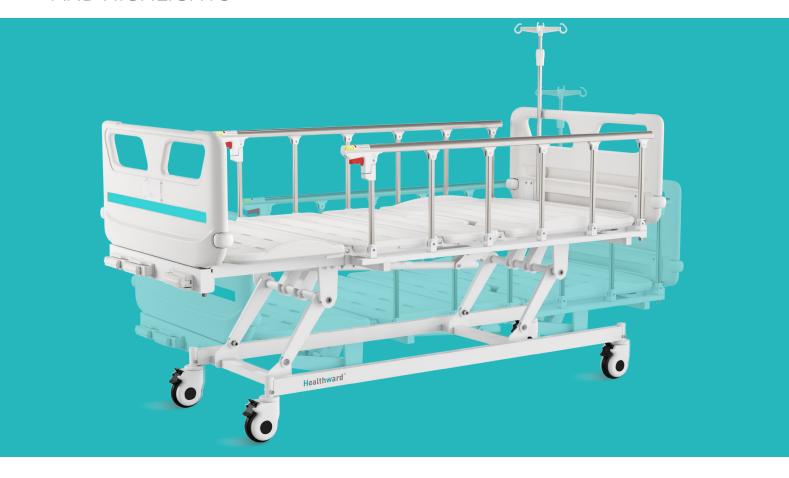

## FEATURES AND HIGHLIGHTS

#### Technical parameters

| <ul><li>External size (LxW):</li></ul>  | 2130x995 mm |
|-----------------------------------------|-------------|
| Mattress platform:                      | 1925x900 mm |
| Safe working load:                      | 200 kg      |
| Height adjustment:                      | 420-730mm   |
| Back-rest adjustment:                   | 0-70° (±5°) |
| <ul><li>Knee-rest adjustment:</li></ul> | 0-38°(±5°)  |

### Technical configuration

| ☑ Manual crank                                                            | 3 pcs |
|---------------------------------------------------------------------------|-------|
| ✓ 5" covered castors                                                      | 4 pcs |
| ✓ Foldable side rail                                                      | 1 set |
| $\  \  \  \  \  \  \  \  \  \  \  \  \  $                                 | 1 set |
| $\ oxedsymbol{arDelta}$ PP bed platform with integrated mattress retainer | 1 set |
| ☑ IV pole 4 hooks                                                         | 1 set |
| ✓ IV pole prevision                                                       | 4 pcs |
| ☑ Drainage hook                                                           | 2 pcs |

#### Optional

| Auto-regression function (back section) |
|-----------------------------------------|
| ☐ Utility shelf                         |
| ☐ Trapeze bracket/pole                  |