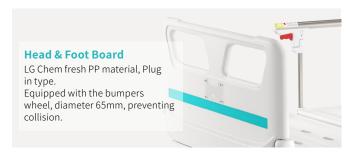

y and reliability of raw material. Healthward adopt robot welding, automatic epoxy coating. efficient assembly line, dedicated operator, rigorous quality control, only to guarantee Healthward's commitment on quality



#### **Accessories**



#### **Platform**

Integrated PP bed platform, adopting advanced manufacturing technology. 4-5 section platform, enables independent installation and easy maintenance.

Enlarge the seat area when back part is raised, providing more comforts for the patients.

Reduce the depression of the sponge at the seat panel.



#### **Castors**

5" covered casters. TPR tire no worn out after running 10 km.

Anti-winding hard shell cover, united forming without bolts.

Pass dynamic test: pass obstacles 40000 times, under the standard 200kg load of the whole bed.















Back-rest adjustment

10



Knee-rest adjustment

38



Height adjustment

 $420\text{-}730_{\mathsf{mm}}$ 

## **Healthward**

As the circumstance of printing, the photos might have minor difference on color, tactile from real products. As the update of design and improvement, parameters and outlook of products might change, thanks for understanding.















export@health-ward.com

www.health-ward.com