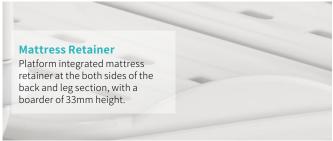

#### **Platform**

Integrated PP bed platform, adopting advanced manufacturing technology. 4-5 section platform, enables independent installation and easy maintenance.

Enlarge the seat area when back part is raised, providing more comforts for the patients.

Reduce the depression of the sponge at the seat panel.