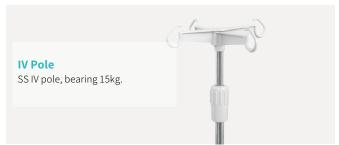

### Technical configuration

| ☑ Manual crank                                                            | 3 pcs |
|---------------------------------------------------------------------------|-------|
| ✓ 5" covered castors                                                      | 4 pcs |
| ✓ Foldable side rail                                                      | 1 set |
| $\  \  \  \  \  \  \  \  \  \  \  \  \  $                                 | 1 set |
| $\ oxedsymbol{arDelta}$ PP bed platform with integrated mattress retainer | 1 set |
| ☑ IV pole 4 hooks                                                         | 1 set |
| ✓ IV pole prevision                                                       | 4 pcs |
| ☑ Drainage hook                                                           | 2 pcs |