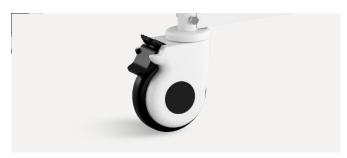

#### **Castors**

5" covered casters. TPR tire no worn out after running 10 km.

Anti-winding hard shell cover, united forming without bolts.

Pass dynamic test: pass obstacles 40000 times, under the standard 200kg load of the whole bed.