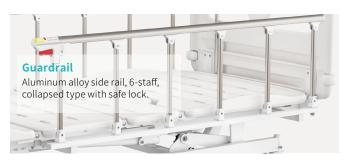

### Technical configuration

| ☑ Manual crank                                                            | 3 pcs |
|---------------------------------------------------------------------------|-------|
| ✓ 5" covered castors                                                      | 4 pcs |
| ✓ Foldable side rail                                                      | 1 set |
| $\  \  \  \  \  \  \  \  \  \  \  \  \  $                                 | 1 set |
| $\ oxedsymbol{arDelta}$ PP bed platform with integrated mattress retainer | 1 set |
| ☑ IV pole 4 hooks                                                         | 1 set |
| ✓ IV pole prevision                                                       | 4 pcs |
| ☑ Drainage hook                                                           | 2 pcs |