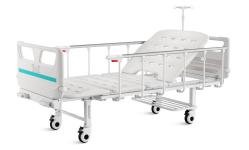

# HWV2w

MANUAL BED

**Healthward** 

Healthier your life

#### Technical parameters

| <ul><li>External size (LxWxH):</li></ul>  | 2130x1020x500 mm |
|-------------------------------------------|------------------|
| <ul> <li>Mattress platform:</li> </ul>    | 1925x900 mm      |
| Safe working load:                        | 200 kg           |
| <ul> <li>Back-rest adjustment:</li> </ul> | 0-70° (±5°)      |
| Knee-rest adjustment:                     | 0-38°(±5°)       |

#### Technical configuration

| ✓ Manual Crank                                      | 2 pcs |
|-----------------------------------------------------|-------|
| ✓ 5" Covered Castors                                | 4 pcs |
| ☑ L-shaped foldable side rail                       | 1 set |
| ☑ PP bed ends with safe lock with Ф65 bumper wheels | 1 set |
| ☑ PP bed platform with integrated mattress retainer | 1 set |
| ☑ IV pole 4 hooks                                   | 1 set |
| ✓ IV pole prevision                                 | 4 pcs |
| ☑ Drainage hook                                     | 2 pcs |