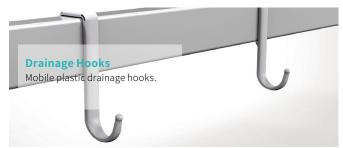

#### Technical configuration

| ✓ Manual Crank                                      | 2 pcs |
|-----------------------------------------------------|-------|
| ✓ 5" Covered Castors                                | 4 pcs |
| ☑ L-shaped foldable side rail                       | 1 set |
| ☑ PP bed ends with safe lock with Ф65 bumper wheels | 1 set |
| ☑ PP bed platform with integrated mattress retainer | 1 set |
| ☑ IV pole 4 hooks                                   | 1 set |
| ✓ IV pole prevision                                 | 4 pcs |
| ☑ Drainage hook                                     | 2 pcs |