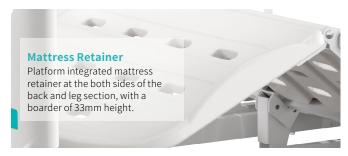

#### Technical configuration

| ✓ Manual Crank                                      | 2 pcs |
|-----------------------------------------------------|-------|
| ✓ 5" Covered Castors                                | 4 pcs |
| ☑ L-shaped foldable side rail                       | 1 set |
| ☑ PP bed ends with safe lock with Ф65 bumper wheels | 1 set |
| ☑ PP bed platform with integrated mattress retainer | 1 set |
| ☑ IV pole 4 hooks                                   | 1 set |
| ✓ IV pole prevision                                 | 4 pcs |
| ☑ Drainage hook                                     | 2 pcs |