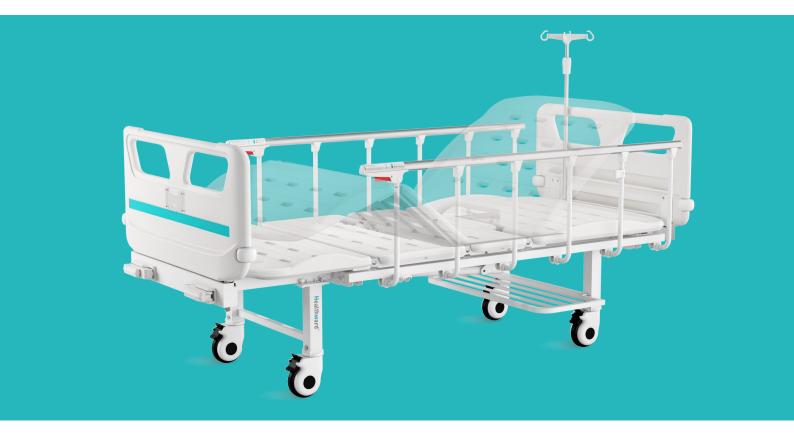

#### **Platform**

Integrated PP bed platform, adopting advanced manufacturing technology. 4-5 section platform, enables independent installation and easy maintenance.

Enlarge the seat area when back part is raised, providing more comforts for the patients.

Reduce the depression of the sponge at the seat panel.