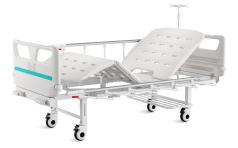

# HWV2w

MANUAL BED

**Healthward** 

Healthier your life

#### Technical parameters

| <ul><li>External size (LxWxH):</li></ul>  | 2130x1020x500 mm |
|-------------------------------------------|------------------|
| <ul> <li>Mattress platform:</li> </ul>    | 1925x900 mm      |
| Safe working load:                        | 200 kg           |
| <ul> <li>Back-rest adjustment:</li> </ul> | 0-70° (±5°)      |
| Knee-rest adjustment:                     | 0-38°(±5°)       |

#### Technical configuration

| ✓ Manual Crank                                      | 2 pcs |
|-----------------------------------------------------|-------|
| ✓ 5" Covered Castors                                | 4 pcs |
| ☑ L-shaped foldable side rail                       | 1 set |
| ☑ PP bed ends with safe lock with Ф65 bumper wheels | 1 set |
| ☑ PP bed platform with integrated mattress retainer | 1 set |
| ☑ IV pole 4 hooks                                   | 1 set |
| ✓ IV pole prevision                                 | 4 pcs |
| ☑ Drainage hook                                     | 2 pcs |