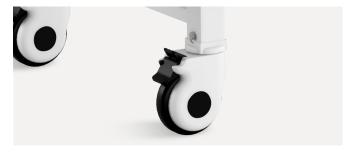

#### **Castors**

5" covered casters. TPR tire no worn out after running 10 km.

Anti-winding hard shell cover, united forming without bolts.

Pass dynamic test: pass obstacles 40000 times, under the standard 200kg load of the whole bed.