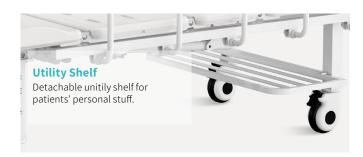

| 4 pcs |
| ☑ Drainage hook                                     | 2 pcs |

#### Optional

 $\square$  Auto-regression (back section)

☐ Trapeze bracket/pole

#### Optional color (MOQ100pcs-color changing)





#### Accessories



#### **Platform**

Integrated PP bed platform, adopting advanced manufacturing technology. 4-5 section platform, enables independent installation and easy maintenance.

Enlarge the seat area when back part is raised, providing more comforts for the patients.

Reduce the depression of the sponge at the seat panel.



#### **Castors**

5" covered casters. TPR tire no worn out after running 10 km.

Anti-winding hard shell cover, united forming without bolts.

Pass dynamic test: pass obstacles 40000 times, under the standard 200kg load of the whole bed.

















Safe working load

 $200_{\text{kg}}$ 



Back-rest adjustment

70°



Knee-rest adjustment

38°

### **Healthward**

As the circumstance of printing, the photos might have minor difference on color, tactile from real products. As the update of design and improvement, parameters and outlook of products might change, thanks for understanding.















export@health-ward.com

www.health-ward.com