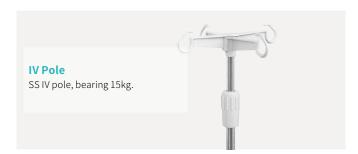

#### Technical configuration

| ✓ Manual Crank                                      | 2 pcs |
|-----------------------------------------------------|-------|
| ✓ 5" Covered Castors                                | 4 pcs |
| ☑ L-shaped foldable side rail                       | 1 set |
| ☑ PP bed ends with safe lock with Ф65 bumper wheels | 1 set |
| ☑ PP bed platform with integrated mattress retainer | 1 set |
| ☑ IV pole 4 hooks                                   | 1 set |
| ✓ IV pole prevision                                 | 4 pcs |
| ☑ Drainage hook                                     | 2 pcs |