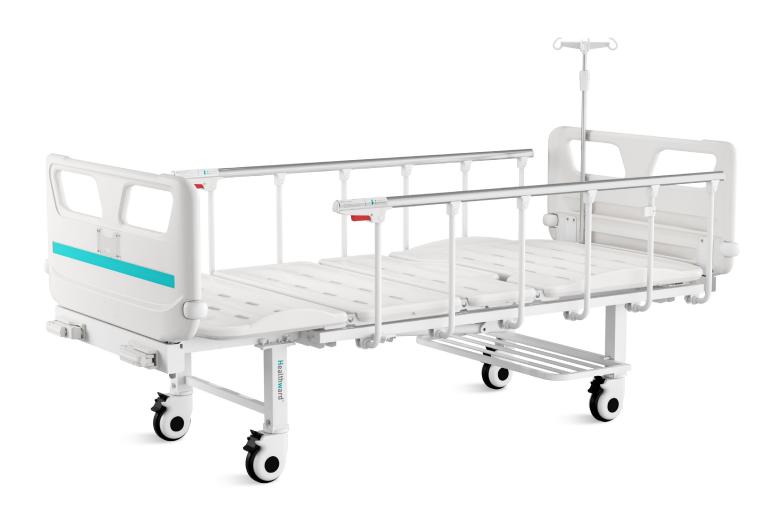

# HWV2w

MANUAL BED

**Healthward** 

Healthier your life

#### FEATURES AND HIGHLIGHTS

#### Technical parameters

| <ul><li>External size (LxWxH):</li></ul>  | 2130x1020x500 mm |
|-------------------------------------------|------------------|
| <ul> <li>Mattress platform:</li> </ul>    | 1925x900 mm      |
| Safe working load:                        | 200 kg           |
| <ul> <li>Back-rest adjustment:</li> </ul> | 0-70° (±5°)      |
| Knee-rest adjustment:                     | 0-38°(±5°)       |

#### Technical configuration

| ✓ Manual Crank                                      | 2 pcs |
|-----------------------------------------------------|-------|
| ✓ 5" Covered Castors                                | 4 pcs |
| ☑ L-shaped foldable side rail                       | 1 set |
| ☑ PP bed ends with safe lock with Ф65 bumper wheels | 1 set |
| ☑ PP bed platform with integrated mattress retainer | 1 set |
| ☑ IV pole 4 hooks                                   | 1 set |
| ✓ IV pole prevision                                 | 4 pcs |
| ☑ Drainage hook                                     | 2 pcs |