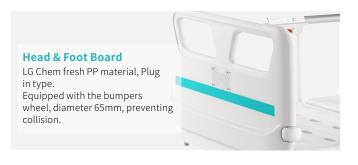

#### Technical configuration

| ✓ Manual Crank                                      | 2 pcs |
|-----------------------------------------------------|-------|
| ✓ 5" Covered Castors                                | 4 pcs |
| ☑ L-shaped foldable side rail                       | 1 set |
| ☑ PP bed ends with safe lock with Ф65 bumper wheels | 1 set |
| ☑ PP bed platform with integrated mattress retainer | 1 set |
| ☑ IV pole 4 hooks                                   | 1 set |
| ✓ IV pole prevision                                 | 4 pcs |
| ☑ Drainage hook                                     | 2 pcs |