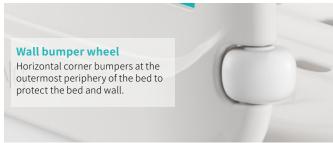

#### Technical configuration

| ✓ Manual Crank                                      | 2 pcs |
|-----------------------------------------------------|-------|
| ✓ 5" Covered Castors                                | 4 pcs |
| ☑ L-shaped foldable side rail                       | 1 set |
| ☑ PP bed ends with safe lock with Ф65 bumper wheels | 1 set |
| ☑ PP bed platform with integrated mattress retainer | 1 set |
| ☑ IV pole 4 hooks                                   | 1 set |
| ✓ IV pole prevision                                 | 4 pcs |
| ☑ Drainage hook                                     | 2 pcs |