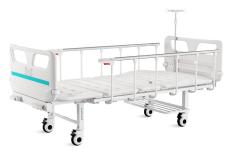

# HWV2w

MANUAL BED

**Healthward** 

Healthier your life

## HWV2w

#### FEATURES AND HIGHLIGHTS

#### Technical parameters

| <ul><li>External size (LxWxH):</li></ul>  | 2130x1020x500 mm |
|-------------------------------------------|------------------|
| <ul> <li>Mattress platform:</li> </ul>    | 1925x900 mm      |
| Safe working load:                        | 200 kg           |
| <ul> <li>Back-rest adjustment:</li> </ul> | 0-70° (±5°)      |
| Knee-rest adjustment:                     | 0-38°(±5°)       |

#### Technical configuration

| ✓ Manual Crank                                      | 2 pcs |
|-----------------------------------------------------|-------|
| ✓ 5" Covered Castors                                | 4 pcs |
| ☑ L-shaped foldable side rail                       | 1 set |
| ☑ PP bed ends with safe lock with Ф65 bumper wheels | 1 set |
| ☑ PP bed platform with integrated mattress retainer | 1 set |
| ☑ IV pole 4 hooks                                   | 1 set |
| ✓ IV pole prevision                                 | 4 pcs |
| ☑ Drainage hook                                     | 2 pcs |