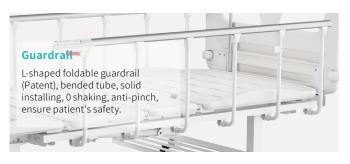

#### Technical configuration

| ✓ Manual Crank                                      | 2 pcs |
|-----------------------------------------------------|-------|
| ✓ 5" Covered Castors                                | 4 pcs |
| ☑ L-shaped foldable side rail                       | 1 set |
| ☑ PP bed ends with safe lock with Ф65 bumper wheels | 1 set |
| ☑ PP bed platform with integrated mattress retainer | 1 set |
| ☑ IV pole 4 hooks                                   | 1 set |
| ✓ IV pole prevision                                 | 4 pcs |
| ☑ Drainage hook                                     | 2 pcs |