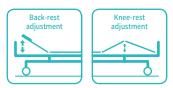

#### Technical parameters

| <ul> <li>External size (LxW):</li> </ul>  | 2130x995 mm  |
|-------------------------------------------|--------------|
| Mattress platform:                        | 1925x900 mm  |
| Safe working load:                        | 200 kg       |
| Height adjustment:                        | 500mm        |
| <ul> <li>Back-rest adjustment:</li> </ul> | 0-70° (±10°) |
| Knee-rest adjustment:                     | 0-38°(±10°)  |