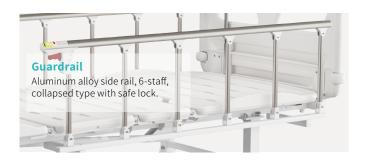

#### Technical configuration

| 🗹 Manual crank                                      | 2 pcs |
|-----------------------------------------------------|-------|
| ☑ 5'' covered castors                               | 4 pcs |
| ☑ Foldable side rail                                | 1 set |
| ☑ PP bed ends with safe lock with Φ65 bumper wheels | 1 set |
| PP bed platform with integrated mattress retainer   | 1 set |
| ☑ IV pole 4 hooks                                   | 1 set |
| ☑ IV pole prevision                                 | 4 pcs |
| 🗹 Drainage hook                                     | 2 pcs |