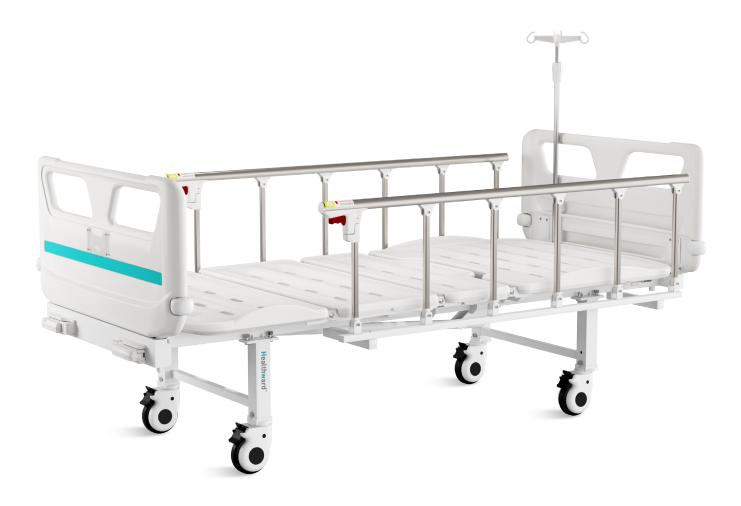

# HWV2k

#### FEATURES AND HIGHLIGHTS

#### Technical configuration

| 🗹 Manual crank                                      | 2 pcs |
|-----------------------------------------------------|-------|
| ☑ 5'' covered castors                               | 4 pcs |
| ☑ Foldable side rail                                | 1 set |
| ☑ PP bed ends with safe lock with Φ65 bumper wheels | 1 set |
| PP bed platform with integrated mattress retainer   | 1 set |
| ☑ IV pole 4 hooks                                   | 1 set |
| ☑ IV pole prevision                                 | 4 pcs |
| 🗹 Drainage hook                                     | 2 pcs |