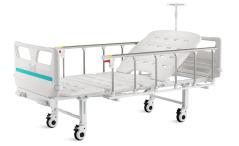

# HWV2k

#### FEATURES AND HIGHLIGHTS

#### Technical configuration

| 🗹 Manual crank                                      | 2 pcs |
|-----------------------------------------------------|-------|
| ☑ 5'' covered castors                               | 4 pcs |
| ☑ Foldable side rail                                | 1 set |
| ☑ PP bed ends with safe lock with Φ65 bumper wheels | 1 set |
| PP bed platform with integrated mattress retainer   | 1 set |
| ☑ IV pole 4 hooks                                   | 1 set |
| ☑ IV pole prevision                                 | 4 pcs |
| 🗹 Drainage hook                                     | 2 pcs |