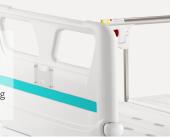

#### Technical configuration

| 🗹 Manual crank                                      | 2 pcs |
|-----------------------------------------------------|-------|
| ☑ 5'' covered castors                               | 4 pcs |
| ☑ Foldable side rail                                | 1 set |
| ☑ PP bed ends with safe lock with Φ65 bumper wheels | 1 set |
| PP bed platform with integrated mattress retainer   | 1 set |
| ☑ IV pole 4 hooks                                   | 1 set |
| ☑ IV pole prevision                                 | 4 pcs |
| 🗹 Drainage hook                                     | 2 pcs |

IV Pole SS IV pole, bearing 15kg.

Safe working load

Back-rest adjustment

Knee-rest adjustment