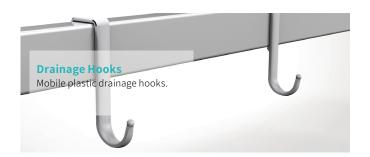

#### Technical configuration

| 🗹 Manual crank                                      | 2 pcs |
|-----------------------------------------------------|-------|
| ☑ 5'' covered castors                               | 4 pcs |
| ☑ Foldable side rail                                | 1 set |
| ☑ PP bed ends with safe lock with Φ65 bumper wheels | 1 set |
| PP bed platform with integrated mattress retainer   | 1 set |
| ☑ IV pole 4 hooks                                   | 1 set |
| ☑ IV pole prevision                                 | 4 pcs |
| 🗹 Drainage hook                                     | 2 pcs |