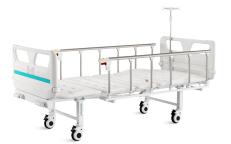

# HWV2k

#### FEATURES AND HIGHLIGHTS

#### Technical configuration

| 🗹 Manual crank                                      | 2 pcs |
|-----------------------------------------------------|-------|
| ☑ 5'' covered castors                               | 4 pcs |
| ☑ Foldable side rail                                | 1 set |
| ☑ PP bed ends with safe lock with Φ65 bumper wheels | 1 set |
| PP bed platform with integrated mattress retainer   | 1 set |
| ☑ IV pole 4 hooks                                   | 1 set |
| ☑ IV pole prevision                                 | 4 pcs |
| 🗹 Drainage hook                                     | 2 pcs |