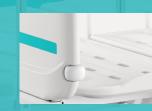

#### Castors

5" covered casters. TPR tire no worn out after running 10 km. Anti-winding hard shell cover,united forming without bolts. Pass dynamic test: pass obstacles 40000 times, under the standard 200kg load of the whole bed.

LG Chem fresh PP material, Plug in type. Equipped with the bumpers wheel, diameter 65mm, preventing collision.

Platform integrated mattress retainer at the both sides of the back and leg section, with a boarder of 33mm height.