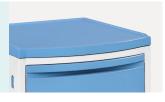

**Trolley Top** ABS top with Sunken design that avoid stuff falling.

**Cabinet Body** A shelf, a drawer and a cabinet, big stroage space.

**Color** Option: color (color samples) .