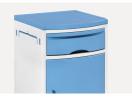

**Trolley Top** ABS top with Sunken design that avoid stuff falling.

**Cabinet Body** A shelf, a drawer and a cabinet, big stroage space.

**Color** Option: color (color samples) .