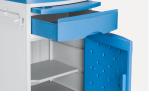

**Trolley Top** ABS top with Sunken design that avoid stuff falling.

**Cabinet Body** A shelf, a drawer and a cabinet, big stroage space.

**Color** Option: color (color samples) .