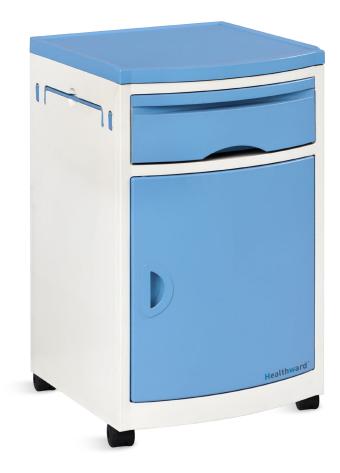

# HWS02-W ABS BEDSIDE TABLE

### Healthward`

HWS02-W

#### **Technical parameters**

• External size (LxWxH)

475x465x795±10mm

**Tower Hook** 

rust, easy to clean.

The whole body is 100% pure ABS plastic injection, no toxic, strong, anti rust and anticorrosion, easy to clean, long life time using.

**Trolley Top** ABS top with Sunken design that avoid stuff falling.

**Cabinet Body** A shelf, a drawer and a cabinet, big stroage space.

**Color** Option: color (color samples) .

#### Casters

Long wheel axis permenate wheels, easy to install, more stable and firmer.

Hidden type towel hook, firm, anti