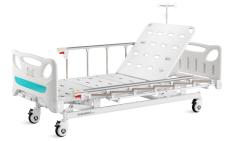

# K3k THREE FUNCTIONS MANUAL BED

Registration code: SK-CD1

## K3k FEATURES AND HIGHLIGHTS

#### Technical parameters

| External size (LxW):                      | 2105x980 mm  |
|-------------------------------------------|--------------|
| Mattress platform:                        | 1925x820 mm  |
| <ul> <li>Safe working load:</li> </ul>    | 200 kg       |
| <ul> <li>Height adjustment:</li> </ul>    | 400-710mm    |
| <ul> <li>Back-rest adjustment:</li> </ul> | 0-75° (±10°) |
| Knee-rest adjustment:                     | 0-40° (±10°) |