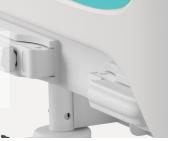

#### Platform

Die punching bed board features a robot-welded surface that has been polished to perfection, leaving no welding scars. Bearing 200kg.

Three retractable hand cranks to control back-rest, knee-rest and height. The hand cranks remain intact after 100,000 uses.