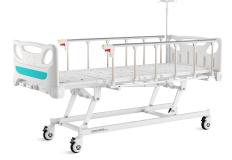

#### Technical parameters

| External size (LxW):                      | 2105x980 mm  |
|-------------------------------------------|--------------|
| Mattress platform:                        | 1925x820 mm  |
| <ul> <li>Safe working load:</li> </ul>    | 200 kg       |
| <ul> <li>Height adjustment:</li> </ul>    | 400-710mm    |
| <ul> <li>Back-rest adjustment:</li> </ul> | 0-75° (±10°) |
| Knee-rest adjustment:                     | 0-40° (±10°) |