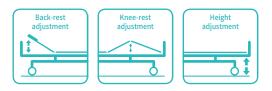

#### Technical parameters

| External size (LxW):                      | 2105x980 mm  |
|-------------------------------------------|--------------|
| Mattress platform:                        | 1925x820 mm  |
| <ul> <li>Safe working load:</li> </ul>    | 200 kg       |
| <ul> <li>Height adjustment:</li> </ul>    | 400-710mm    |
| <ul> <li>Back-rest adjustment:</li> </ul> | 0-75° (±10°) |
| Knee-rest adjustment:                     | 0-40° (±10°) |

The infusion pole is made of stainless steel and has four plastic hooks that can bear up to 15 kg of weight.

Back-rest adjustment

Knee-rest adjustment

Height adjustment

Design

Manufacturing

Maintenance