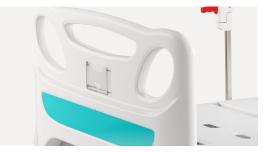

#### Head & foot board

The head and foot boards feature "integrated protective corners" with hollow design, which are combined with barrel-type bumper wheels that have a diameter of 60mm.

This design not only minimizes the overall space occupied by the bed but also provides protection.

Additionally, the head and foot boards are effortless to disassemble and clean.