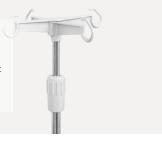

The infusion pole is made of stainless steel and has four plastic hooks that can bear up to 15 kg of weight.

Back-rest adjustment

Knee-rest adjustment

Height adjustment

Design

Manufacturing

Maintenance