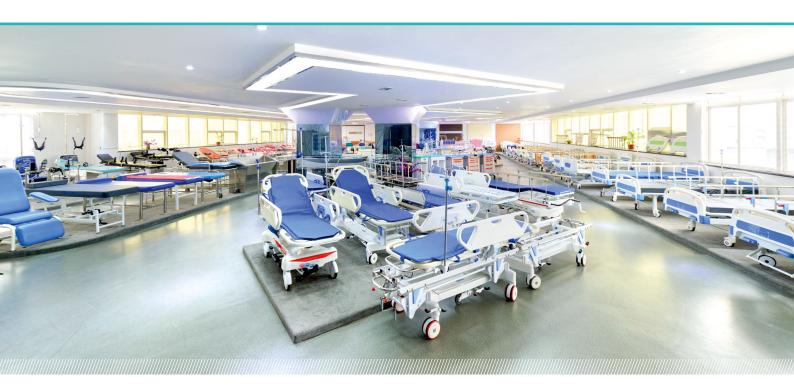

# K3k THREE FUNCTIONS MANUAL BED

Registration code: SK-CD1

## K3k FEATURES AND HIGHLIGHTS

#### Technical parameters

| External size (LxW):                      | 2105x980 mm  |
|-------------------------------------------|--------------|
| Mattress platform:                        | 1925x820 mm  |
| <ul> <li>Safe working load:</li> </ul>    | 200 kg       |
| <ul> <li>Height adjustment:</li> </ul>    | 400-710mm    |
| <ul> <li>Back-rest adjustment:</li> </ul> | 0-75° (±10°) |
| Knee-rest adjustment:                     | 0-40° (±10°) |

### Technical configuration

| 3 pcs |
|-------|
| 4 pcs |
| 1 set |
| 1set  |
| 1set  |
| 4pcs  |
| 4pcs  |
| 2pcs  |
|       |