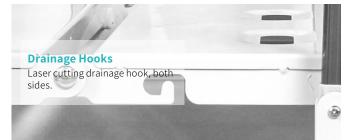

### **Accessories**

#### Head & foot board

The head and foot boards feature "integrated protective corners" with hollow design, which are combined with barrel-type bumper wheels that have a diameter of 60mm.

This design not only minimizes the overall space occupied by the bed but also provides protection.

Additionally, the head and foot boards are effortless to disassemble and clean.