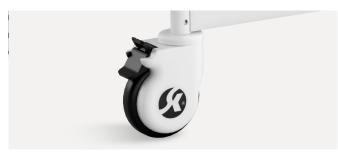

#### Castors

5" covered casters.

PR material, walks 30KM with no wear and tear. Precision-designed antiwinding shell with no screws.

Pass Dynamic test: withstand a weight of 120kg, walk 30KM, and pass through 500 obstacles without any deformation or damage.