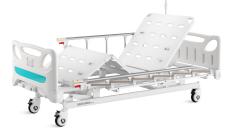

#### Technical parameters

| External size (LxW):                      | 2105x980 mm  |
|-------------------------------------------|--------------|
| Mattress platform:                        | 1925x820 mm  |
| <ul> <li>Safe working load:</li> </ul>    | 200 kg       |
| <ul> <li>Height adjustment:</li> </ul>    | 400-710mm    |
| <ul> <li>Back-rest adjustment:</li> </ul> | 0-75° (±10°) |
| Knee-rest adjustment:                     | 0-40° (±10°) |