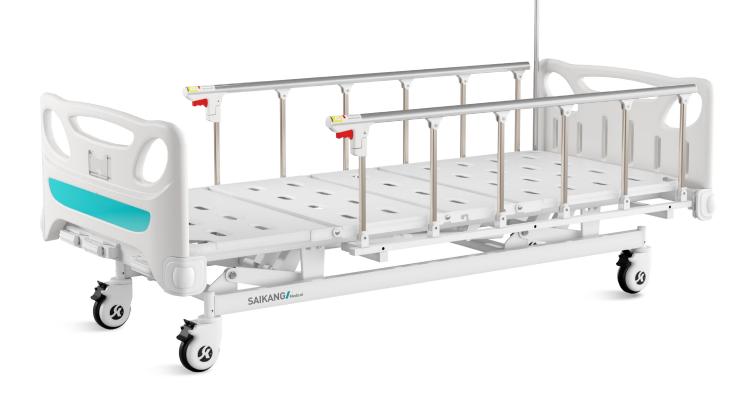

# K3k THREE FUNCTIONS MANUAL BED

Registration code: SK-CD1

## K3k FEATURES AND HIGHLIGHTS

#### Technical parameters

| External size (LxW):                      | 2105x980 mm  |
|-------------------------------------------|--------------|
| Mattress platform:                        | 1925x820 mm  |
| <ul> <li>Safe working load:</li> </ul>    | 200 kg       |
| <ul> <li>Height adjustment:</li> </ul>    | 400-710mm    |
| <ul> <li>Back-rest adjustment:</li> </ul> | 0-75° (±10°) |
| Knee-rest adjustment:                     | 0-40° (±10°) |