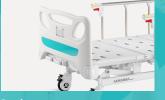

# K3k THREE FUNCTIONS MANUAL BED

Registration code: SK-CD1

## K3k FEATURES AND HIGHLIGHTS

#### Technical parameters

| External size (LxW):                      | 2105x980 mm  |
|-------------------------------------------|--------------|
| Mattress platform:                        | 1925x820 mm  |
| <ul> <li>Safe working load:</li> </ul>    | 200 kg       |
| <ul> <li>Height adjustment:</li> </ul>    | 400-710mm    |
| <ul> <li>Back-rest adjustment:</li> </ul> | 0-75° (±10°) |
| Knee-rest adjustment:                     | 0-40° (±10°) |