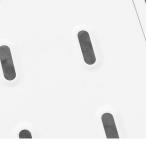

#### Platform

Die punching bed board features a robot-welded surface that has been polished to perfection, leaving no welding scars. Bearing 200kg.

Three retractable hand cranks to control back-rest, knee-rest and height. The hand cranks remain intact after 100,000 uses.