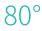

### Technical parameters

| External size (LxW):  | 2160x980 mm  |
|-----------------------|--------------|
| Mattress platform:    | 1930x830 mm  |
| Safe working load:    | 200 kg       |
| Height adjustment:    | 505mm        |
| Back-rest adjustment: | 0-80° (±10°) |
| Knee-rest adjustment: | 0-35° (±10°) |

#### **IV Pole**

The infusion pole is made of stainless steel and has four plastic hooks that can bear up to 15 kg of weight.

Safe working load

Back-rest adjustment

Knee-rest adjustment