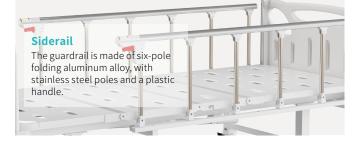

### Technical configuration

| 🗹 Manual Cranks             | 2pcs |
|-----------------------------|------|
| ☑ 5" Covered Castors        | 4pcs |
| ☑ Foldable Side Rail        | 1set |
| ABS Bed Ends with Safe Lock | lset |
| ☑ IV Pole                   | 1set |
| ☑ IV Pole Prevision         | 4pcs |
| 🗹 Drainage Hook             | 4pcs |
| Mattress Holder             | 2pcs |
|                             |      |