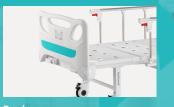

# HWK2k TWO FUNCTIONS MANUAL BED

### Technical parameters

| External size (LxW):  | 2160x980 mm  |
|-----------------------|--------------|
| Mattress platform:    | 1930x830 mm  |
| Safe working load:    | 200 kg       |
| Height adjustment:    | 505mm        |
| Back-rest adjustment: | 0-80° (±10°) |
| Knee-rest adjustment: | 0-35° (±10°) |

### Technical configuration

| 🗹 Manual Cranks             | 2pcs |
|-----------------------------|------|
| ☑ 5" Covered Castors        | 4pcs |
| ☑ Foldable Side Rail        | 1set |
| ABS Bed Ends with Safe Lock | lset |
| ☑ IV Pole                   | 1set |
| ☑ IV Pole Prevision         | 4pcs |
| 🗹 Drainage Hook             | 4pcs |
| Mattress Holder             | 2pcs |
|                             |      |