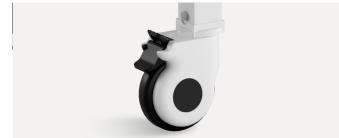

#### Castors

5" covered casters.

PR material, walks 30KM with no wear and tear. Precision-designed antiwinding shell with no screws.

Pass Dynamic test: withstand a weight of 120kg, walk 30KM, and pass through 500 obstacles without any deformation or damage.