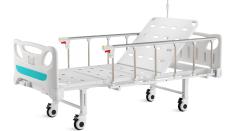

nding shell with no screws.

Pass Dynamic test: withstand a weight of 120kg, walk 30KM, and pass through 500 obstacles without any deformation or damage.

#### Platform

**Hand Cranks** 

100,000 uses.

Two retractable hand cranks to control backrest and kneerest. The hand cranks remain intact after

Die punching bed board features a robot-welded surface that has been polished to perfection, leaving no welding scars. Bearing 200kg.





#### **Mattress Retainer**

The dual-function mattress retainer serves to not only prevents scratches on the bed frame's paint but also retrains the mattress to its place, and prevents mattress sliding.



#### **IV Pole**

The infusion pole is made of stainless steel and has four plastic hooks that can bear up to 15 kg of weight.





Safe working load





Back-rest adjustment





Knee-rest adjustment



## Healthward`

As the circumstance of printing, the photos might have minor difference on color, tactile from real products. As the update of design and improvement, parameters and outlook of products might change, thanks for understanding.



♥ 17800 CASTLETON ST STE 180.CITY OF INDUSTRY CA 91748

🕕 +1 (603) 416-3063 · 🕓 24/7

export@health-ward.com

www.health-ward.com