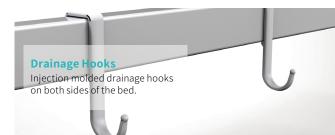

### Technical configuration

| 🗹 Manual Cranks             | 2pcs |
|-----------------------------|------|
| ☑ 5" Covered Castors        | 4pcs |
| ☑ Foldable Side Rail        | 1set |
| ABS Bed Ends with Safe Lock | lset |
| ☑ IV Pole                   | 1set |
| ☑ IV Pole Prevision         | 4pcs |
| 🗹 Drainage Hook             | 4pcs |
| Mattress Holder             | 2pcs |
|                             |      |