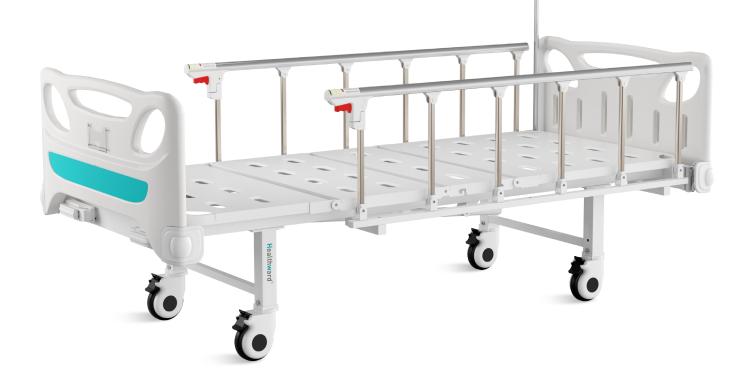

# HWK2k TWO FUNCTIONS MANUAL BED

### Technical parameters

| External size (LxW):  | 2160x980 mm  |
|-----------------------|--------------|
| Mattress platform:    | 1930x830 mm  |
| Safe working load:    | 200 kg       |
| Height adjustment:    | 505mm        |
| Back-rest adjustment: | 0-80° (±10°) |
| Knee-rest adjustment: | 0-35° (±10°) |

### Technical configuration

| 🗹 Manual Cranks             | 2pcs |
|-----------------------------|------|
| ☑ 5" Covered Castors        | 4pcs |
| ☑ Foldable Side Rail        | 1set |
| ABS Bed Ends with Safe Lock | lset |
| ☑ IV Pole                   | 1set |
| ☑ IV Pole Prevision         | 4pcs |
| 🗹 Drainage Hook             | 4pcs |
| Mattress Holder             | 2pcs |
|                             |      |

#### Head & foot board

The head and foot boards feature "integrated protective corners" with hollow design, which are combined with barrel-type bumper wheels that have a diameter of 60mm.

This design not only minimizes the overall space occupied by the bed but also provides protection.

#### Castors

5" covered casters.

PR material, walks 30KM with no wear and tear. Precision-designed antiwinding shell with no screws.

Pass Dynamic test: withstand a weight of 120kg, walk 30KM, and pass through 500 obstacles without any deformation or damage.

#### Platform

**Hand Cranks** 

100,000 uses.

Two retractable hand cranks to control backrest and kneerest. The hand cranks remain intact after

Die punching bed board features a robot-welded surface that has been polished to perfection, leaving no welding scars. Bearing 200kg.

#### **IV Pole**

The infusion pole is made of stainless steel and has four plastic hooks that can bear up to 15 kg of weight.

Safe working load

Back-rest adjustment

Knee-rest adjustment