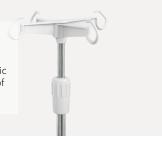

#### **IV Pole**

The infusion pole is made of stainless steel and has four plastic hooks that can bear up to 15 kg of weight.

Safe working load

Back-rest adjustment

Knee-rest adjustment