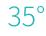

### Technical parameters

| External size (LxW):  | 2160x980 mm  |
|-----------------------|--------------|
| Mattress platform:    | 1930x830 mm  |
| Safe working load:    | 200 kg       |
| Height adjustment:    | 505mm        |
| Back-rest adjustment: | 0-80° (±10°) |
| Knee-rest adjustment: | 0-35° (±10°) |

#### **IV Pole**

The infusion pole is made of stainless steel and has four plastic hooks that can bear up to 15 kg of weight.

Safe working load

Back-rest adjustment

Knee-rest adjustment