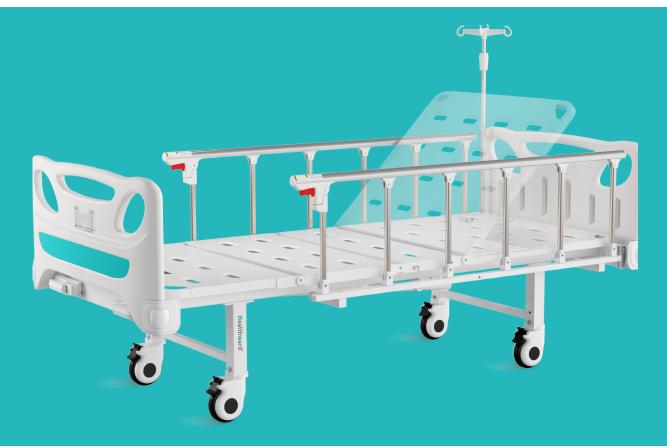

### Technical configuration

| 🗹 Manual Cranks             | 2pcs |
|-----------------------------|------|
| ☑ 5" Covered Castors        | 4pcs |
| ☑ Foldable Side Rail        | 1set |
| ABS Bed Ends with Safe Lock | lset |
| ☑ IV Pole                   | 1set |
| ☑ IV Pole Prevision         | 4pcs |
| 🗹 Drainage Hook             | 4pcs |
| Mattress Holder             | 2pcs |
|                             |      |

### Optional color (MOQ100pcs- color changing)

Red oak

#### **IV Pole**

The infusion pole is made of stainless steel and has four plastic hooks that can bear up to 15 kg of weight.

Safe working load

Back-rest adjustment

Knee-rest adjustment