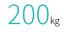

### Technical parameters

| External size (LxW):  | 2160x980 mm  |
|-----------------------|--------------|
| Mattress platform:    | 1930x830 mm  |
| Safe working load:    | 200 kg       |
| Height adjustment:    | 505mm        |
| Back-rest adjustment: | 0-80° (±10°) |
| Knee-rest adjustment: | 0-35° (±10°) |