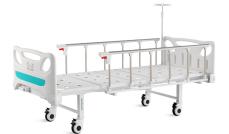

ecision-designed antiwinding shell with no screws.

Pass Dynamic test: withstand a weight of 120kg, walk 30KM, and pass through 500 obstacles without any deformation or damage.

#### Platform

**Hand Cranks** 

100,000 uses.

Two retractable hand cranks to control backrest and kneerest. The hand cranks remain intact after

Die punching bed board features a robot-welded surface that has been polished to perfection, leaving no welding scars. Bearing 200kg.





#### **Mattress Retainer**

The dual-function mattress retainer serves to not only prevents scratches on the bed frame's paint but also retrains the mattress to its place, and prevents mattress sliding.



#### **IV Pole**

The infusion pole is made of stainless steel and has four plastic hooks that can bear up to 15 kg of weight.





Safe working load





Back-rest adjustment





Knee-rest adjustment



## Healthward`

As the circumstance of printing, the photos might have minor difference on color, tactile from real products. As the update of design and improvement, parameters and outlook of products might change, thanks for understanding.



♥ 17800 CASTLETON ST STE 180.CITY OF INDUSTRY CA 91748

🕕 +1 (603) 416-3063 · 🕓 24/7

export@health-ward.com

www.health-ward.com