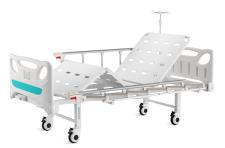

# HWK2k TWO FUNCTIONS MANUAL BED

### Technical parameters

| External size (LxW):  | 2160x980 mm  |
|-----------------------|--------------|
| Mattress platform:    | 1930x830 mm  |
| Safe working load:    | 200 kg       |
| Height adjustment:    | 505mm        |
| Back-rest adjustment: | 0-80° (±10°) |
| Knee-rest adjustment: | 0-35° (±10°) |

#### Design

The design is both modern and practical.

practical. The head and foot boards feature a beautiful and elegant shape. The use of a hollow protective wrap angle, combined with a barreltype bumper, makes the product instantly recognizable.

#### Head & foot board

The head and foot boards feature "integrated protective corners" with hollow design, which are combined with barrel-type bumper wheels that have a diameter of 60mm.

This design not only minimizes the overall space occupied by the bed but also provides protection.

#### Castors

5" covered casters.

PR material, walks 30KM with no wear and tear. Precision-designed antiwinding shell with no screws.

Pass Dynamic test: withstand a weight of 120kg, walk 30KM, and pass through 500 obstacles without any deformation or damage.