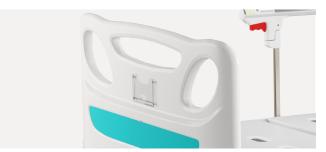

#### Head & foot board

The head and foot boards feature "integrated protective corners" with hollow design, which are combined with barrel-type bumper wheels that have a diameter of 60mm.

This design not only minimizes the overall space occupied by the bed but also provides protection.

Additionally, the head and foot boards are effortless to disassemble and clean.