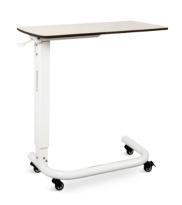

# HWH046-11

**OVERBED TABLE** 

**Healthward** 

Healthier your life

## ANDINGILIOITI

Technical parameters

External size (LxWxH)

800×395×870-1170mm

#### Material

Powder coated steel base, powder coated steel column.

#### Height Adjustment

Height adjustment by gas spring, used single-handed according to the convenience of the user.