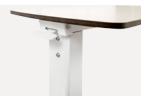

#### Height Adjustment

Height adjustment by gas spring, used single-handed according to the convenience of the user.

#### Table Top

Table top is made of phenolic resin laminate with PVC cover.