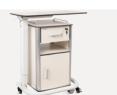

#### **Matching Design**

It can be used with the bedside table, which is easy to disassemble. The combination of dining table and cabinet functions can serve two purposes and save space.