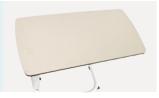

** 



**Healthward** 

Healthier your life

# HWH046-11

### FEATURES AND HIGHLIGHTS

## ANDINGILIOITI

Technical parameters

External size (LxWxH)

800×395×870-1170mm



#### Technical configuration

| ☑ Air Spring for Height Adjustment | 1рс |
|------------------------------------|-----|
| ☑ Phenolic Resin Table Top         | 1pc |

#### Material

Powder coated steel base, powder coated steel column.



#### Height Adjustment

Height adjustment by gas spring, used single-handed according to the convenience of the user.



#### **Matching Design**

It can be used with the bedside table, which is easy to disassemble. The combination of dining table and cabinet functions can serve two purposes and save space.



#### Table Top

Table top is made of phenolic resin laminate with PVC cover.



#### Casters

Easy to install, more stable and firmer High quality medical caster, 1.5 inch /2 inch mute wheel.







# **Healthward**

As the circumstance of printing, the photos might have minor difference on color, tactile from real products. As the update of design and improvement, parameters and outlook of products might change, thanks for understanding.















export@health-ward.com

www.health-ward.com