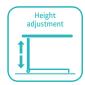

#### Height Adjustment

Height adjustment by gas spring, used single-handed according to the convenience of the user.