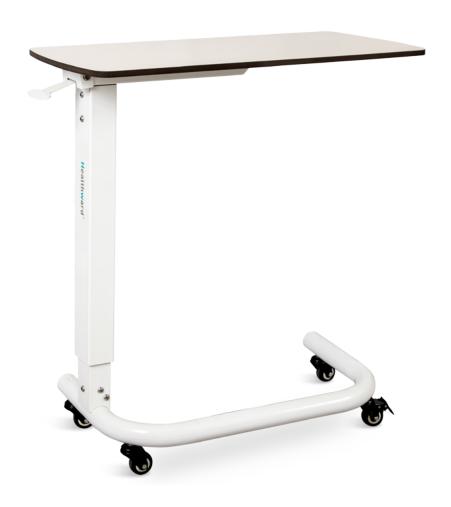

# HWH046-11

**OVERBED TABLE** 

**Healthward** 

Healthier your life

#### Material

Powder coated steel base, powder coated steel column.

#### Casters

Easy to install, more stable and firmer High quality medical caster, 1.5 inch /2 inch mute wheel.