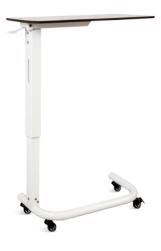

#### Material

Powder coated steel base, powder coated steel column.

#### Height Adjustment

Height adjustment by gas spring, used single-handed according to the convenience of the user.

#### Table Top

Table top is made of phenolic resin laminate with PVC cover.

#### Casters

Easy to install, more stable and firmer High quality medical caster, 1.5 inch /2 inch mute wheel.