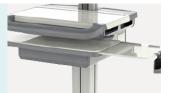

#### Column

Aluminum alloy column.

#### Rase

Base is made of ABS material, featured with both stability and easy-manitenance, with foot pedal to adjust height.

#### Top surface

ABS mateiral top, easy to clean and endurable to scratch. Cover is free to open, laptop can be put in easily. Height of tabletop: 780mm-1030mm. Size: 490mm(L)×460mm(W). Two optional control modes, by the

#### Castor

Castors are made of medical material, double sided, stable and noiseless. 2 front casters with brake, lockable at 360 degree, 2 rear casters are flexible and directional.