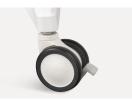

#### Castor

Castors are made of medical material, double sided, stable and noiseless. 2 front casters with brake, lockable at 360 degree, 2 rear casters are flexible and directional.