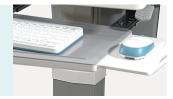

#### Top surface

ABS mateiral top, easy to clean and endurable to scratch. Cover is free to open, laptop can be put in easily. Height of tabletop: 780mm-1030mm. Size: 490mm(L)×460mm(W). Two optional control modes, by the

#### Mouse holder

Double sided telescopic holder for mouse, left or right hand operating are both availble.