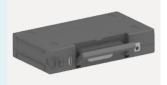

#### Compaterment

Compaterment can storage any laptop size under 22", load capacity: 10kg. LED keyboard lights illuminate the keyboard.