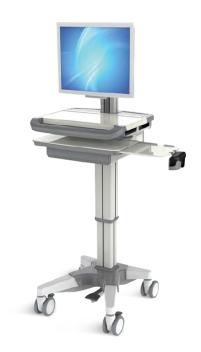

# HWR-AB00

NEW ALL-IN-ONE COMPUTER CART

**Healthward** 

Healthier your life

## Technical parameters

■ Size (LxWxH) 490×460×780-1030 mm

#### Top surface

ABS mateiral top, easy to clean and endurable to scratch. Cover is free to open, laptop can be put in easily. Height of tabletop: 780mm-1030mm. Size: 490mm(L)×460mm(W). Two optional control modes, by the