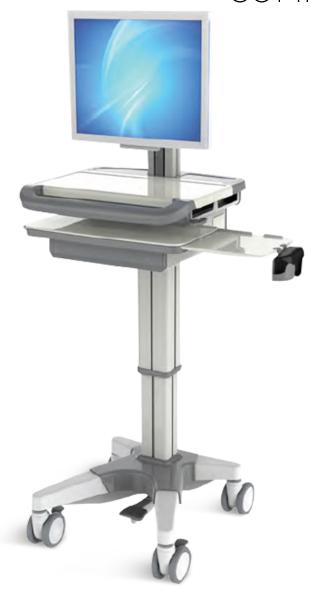

# HWR-AB00

NEW ALL-IN-ONE COMPUTER CART

**Healthward** 

Healthier your life

## Technical parameters

■ Size (LxWxH) 490×460×780-1030 mm

#### Top surface

ABS mateiral top, easy to clean and endurable to scratch. Cover is free to open, laptop can be put in easily. Height of tabletop: 780mm-1030mm. Size: 490mm(L)×460mm(W). Two optional control modes, by the

#### Castor

Castors are made of medical material, double sided, stable and noiseless. 2 front casters with brake, lockable at 360 degree, 2 rear casters are flexible and directional.