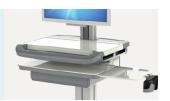

#### Compaterment

Compaterment can storage any laptop size under 22", load capacity: 10kg. LED keyboard lights illuminate the keyboard.

#### Computer holder

With basket on the back, easy to place goods, Environmentally plastic is non-toxic and easy to clean.

#### Top surface

ABS mateiral top, easy to clean and endurable to scratch. Cover is free to open, laptop can be put in easily. Height of tabletop: 780mm-1030mm. Size: 490mm(L)×460mm(W). Two optional control modes, by the