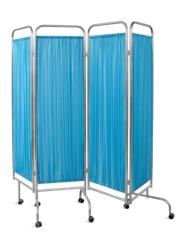

# HWH049

STAINLESS STEEL SCREEN

**Healthward**`

Healthier your life

## Technical parameters

■ Size (LxW) 2000×1870 mm

### Technical configuration

☑ Castor 7pcs

### Fabric

Using nylon silk fabric material, soft touch, with good heat-resistant and breathable, no fading after washing.

#### Design

Four folds with curtains, easy to move and store, easy to install and use.

#### Material

Thick stainless steel metal material, not easy to deform and crack.

#### Color

Fabric color number: 302 (blue screen cloth).

#### Castor

2" casters (4 with brake, 3 without brake).