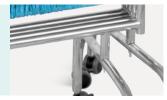

#### Material

Thick stainless steel metal material, not easy to deform and crack.

#### Castor

2" casters (4 with brake, 3 without brake).