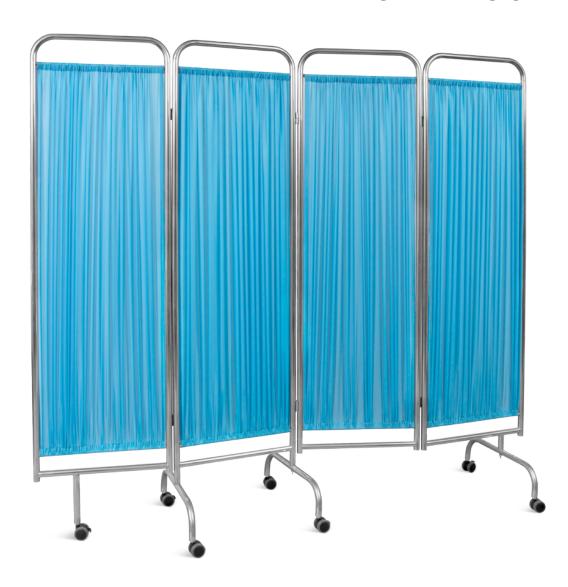

# HWH049

STAINLESS STEEL SCREEN

**Healthward**`

Healthier your life

## Technical parameters

■ Size (LxW) 2000×1870 mm

### Technical configuration

☑ Castor 7pcs

#### Design

Four folds with curtains, easy to move and store, easy to install and use.

#### Material

Thick stainless steel metal material, not easy to deform and crack.

#### Color

Fabric color number: 302 (blue screen cloth).

#### Castor

2" casters (4 with brake, 3 without brake).