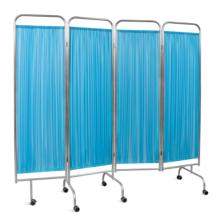

## Technical parameters

■ Size (LxW) 2000×1870 mm

#### Design

Four folds with curtains, easy to move and store, easy to install and use.

#### Material

Thick stainless steel metal material, not easy to deform and crack.

#### Color

Fabric color number: 302 (blue screen cloth).