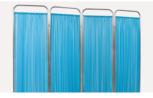

### Fabric

Using nylon silk fabric material, soft touch, with good heat-resistant and breathable, no fading after washing.

#### Color

Fabric color number: 302 (blue screen cloth).