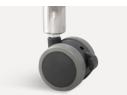

# HWH049

STAINLESS STEEL SCREEN



**Healthward**`

Healthier your life

# HWH049

# FEATURES AND HIGHLIGHTS

## Technical parameters

■ Size (LxW) 2000×1870 mm

### Technical configuration

☑ Castor 7pcs

### Fabric

Using nylon silk fabric material, soft touch, with good heat-resistant and breathable, no fading after washing.



#### **Connection Ensure**

Famous brand connection ensure opening and closing 100,000 times.



#### Design

Four folds with curtains, easy to move and store, easy to install and use.



#### Material

Thick stainless steel metal material, not easy to deform and crack.



#### Color

Fabric color number: 302 (blue screen cloth).



#### Castor

2" casters (4 with brake, 3 without brake).









# **Healthward**

As the circumstance of printing, the photos might have minor difference on color, tactile from real products. As the update of design and improvement, parameters and outlook of products might change, thanks for understanding.















export@health-ward.com

www.health-ward.com