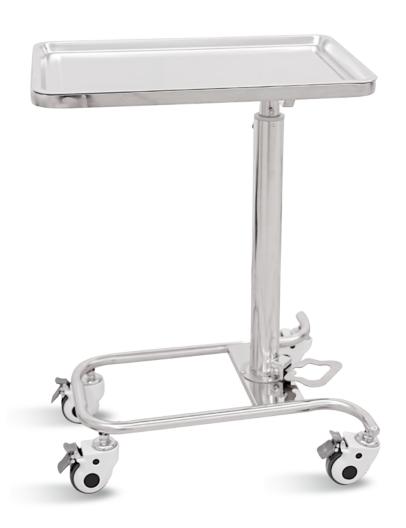

# HWH038-6

STAINLESS STEEL TROLLEY

**Healthward** 

Healthier your life

#### Technical parameters

| <ul> <li>Overall dimension</li> </ul> | 600×400×800-1100mm |
|---------------------------------------|--------------------|
| Tray size                             | 600×400×20mm       |
| Safe load-bearing                     | ≥5KG               |
| Product weight                        | 9KG                |

#### Tray

Stainless steel tray thickness:0.8mm, size: 600\*400\*20mm, raised edges around the tray to prevent the falling of items.

#### Columm

Stainless steel column diameter: Ø60mm, thickness: 1.2mm. Height can be adjusted hydraulically and manually by foot pedal, adjustable height range: 800-1100mm. Two optional lifting modes, easy and convenient.

#### Base

Stainless steel base diameter: Ø25mm, thickness: 1.2mm, U-shaped design for excellent stability.

#### Foot pedal

The wide-surface and antislip design ensures a comfortable and secure footing.

#### Castor

4 pcs anti-static castors with brake function.