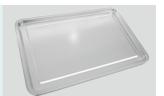

#### Tray

Stainless steel tray thickness:0.8mm, size: 600\*400\*20mm, raised edges around the tray to prevent the falling of items.