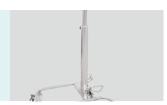

#### Columm

Stainless steel column diameter: Ø60mm, thickness: 1.2mm. Height can be adjusted hydraulically and manually by foot pedal, adjustable height range: 800-1100mm. Two optional lifting modes, easy and convenient.

#### Foot pedal

The wide-surface and antislip design ensures a comfortable and secure footing.