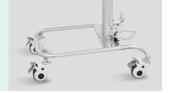

#### Base

Stainless steel base diameter: Ø25mm, thickness: 1.2mm, U-shaped design for excellent stability.

#### Castor

4 pcs anti-static castors with brake function.