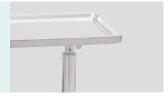

#### Tray

Stainless steel tray thickness:0.8mm, size: 600\*400\*20mm, raised edges around the tray to prevent the falling of items.

#### Columm

Stainless steel column diameter: Ø60mm, thickness: 1.2mm. Height can be adjusted hydraulically and manually by foot pedal, adjustable height range: 800-1100mm. Two optional lifting modes, easy and convenient.