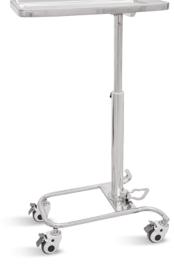

# HWH038-6

STAINLESS STEEL TROLLEY

**Healthward** 

Healthier your life

#### Columm

Stainless steel column diameter: Ø60mm, thickness: 1.2mm. Height can be adjusted hydraulically and manually by foot pedal, adjustable height range: 800-1100mm. Two optional lifting modes, easy and convenient.

#### Base

Stainless steel base diameter: Ø25mm, thickness: 1.2mm, U-shaped design for excellent stability.