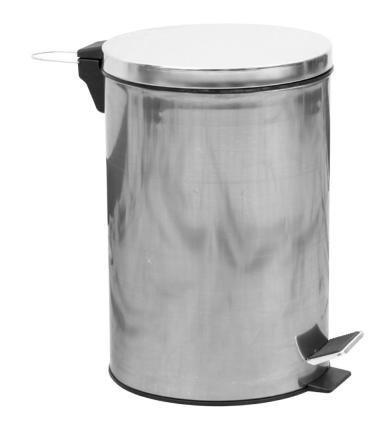

#### **FEATURES** AND HIGHLIGHTS

Size

Optional size:3L,5L,8L,12L,20L.

High-grade stainless steel frame with mirror surface polishing.

Handle

Equipped with handle, easy to move.

**Pedal Control** 

Foot pedal control, convenient and clean.

#### **PP Bucket**

PP material inner bucket, has strong pressure resistance, doesn't leak water, with handle, is easy to move.