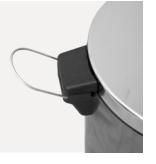

#### **FEATURES** AND HIGHLIGHTS

Size

Optional size:3L,5L,8L,12L,20L.

High-grade stainless steel frame with mirror surface polishing.

Handle

Equipped with handle, easy to move.

**Pedal Control** 

Foot pedal control, convenient and clean.