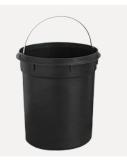

#### **PP Bucket**

PP material inner bucket, has strong pressure resistance, doesn't leak water, with handle, is easy to move.