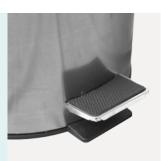

#### **FEATURES** AND HIGHLIGHTS

Size

Optional size:3L,5L,8L,12L,20L.

High-grade stainless steel frame with mirror surface polishing.

Handle

Equipped with handle, easy to move.

**Pedal Control** 

Foot pedal control, convenient and clean.