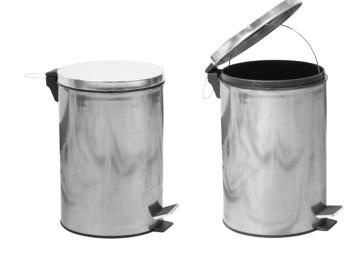

#### **FEATURES** AND HIGHLIGHTS

Size

Optional size:3L,5L,8L,12L,20L.

High-grade stainless steel frame with mirror surface polishing.

Handle

Equipped with handle, easy to move.

**Pedal Control** 

Foot pedal control, convenient and clean.

#### **PP Bucket**

PP material inner bucket, has strong pressure resistance, doesn't leak water, with handle, is easy to move.