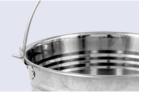

#### Hook

Rubber sleeve at the hook to prevent falling off and prevent scratching

Wheel Three 2-inch screen wheels with brakes

**Base** Removable stainless steel base,

Φ25\*1.2mm stainless steel round tube