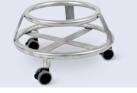

#### **TECHNICAL CONFIGURATION**

| Stainless Steel Basket | 1PC  |
|------------------------|------|
| Stainless Steel Base   | 1PC  |
| Casters                | 3PCS |

Material 3mm stainless steel plate

#### Hook

Rubber sleeve at the hook to prevent falling off and prevent scratching

Wheel Three 2-inch screen wheels with brakes

**Base** Removable stainless steel base,

Φ25\*1.2mm stainless steel round tube