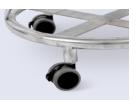

#### **TECHNICAL CONFIGURATION**

| Stainless Steel Basket | 1PC  |
|------------------------|------|
| Stainless Steel Base   | 1PC  |
| Casters                | 3PCS |

Material 3mm stainless steel plate

#### Hook

Rubber sleeve at the hook to prevent falling off and prevent scratching

Wheel Three 2-inch screen wheels with brakes

**Base** Removable stainless steel base,

Φ25\*1.2mm stainless steel round tube