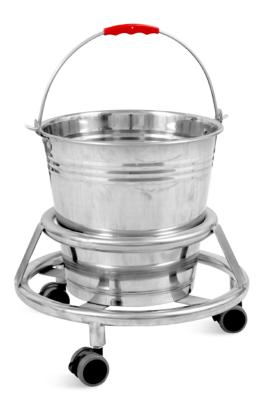

# HWH034-5

FEATURES AND HIGHLIGHTS

#### **TECHNICAL CONFIGURATION**

| Stainless Steel Basket | 1PC  |
|------------------------|------|
| Stainless Steel Base   | 1PC  |
| Casters                | 3PCS |

Material 3mm stainless steel plate

#### Hook

Rubber sleeve at the hook to prevent falling off and prevent scratching

Wheel Three 2-inch screen wheels with brakes

**Base** Removable stainless steel base,

Φ25\*1.2mm stainless steel round tube