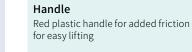

#### Hook

Rubber sleeve at the hook to prevent falling off and prevent scratching

Wheel Three 2-inch screen wheels with brakes

**Base** Removable stainless steel base,

Φ25\*1.2mm stainless steel round tube