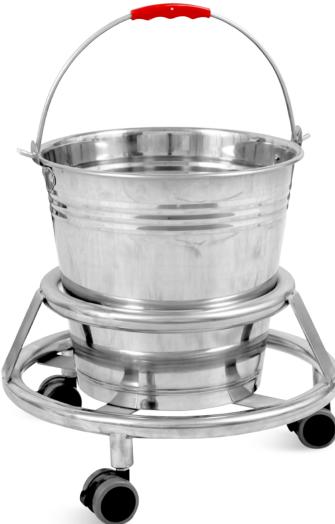

# HWH034-5

FEATURES AND HIGHLIGHTS

#### **TECHNICAL CONFIGURATION**

| Stainless Steel Basket | 1PC  |
|------------------------|------|
| Stainless Steel Base   | 1PC  |
| Casters                | 3PCS |

Material 3mm stainless steel plate

#### Hook

Rubber sleeve at the hook to prevent falling off and prevent scratching

Wheel Three 2-inch screen wheels with brakes

**Base** Removable stainless steel base,

Φ25\*1.2mm stainless steel round tube