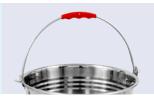

## HWH034-5 MOVABLE WASTE BUCKET

# HWH034-5

FEATURES AND HIGHLIGHTS

#### **TECHNICAL CONFIGURATION**

| Stainless Steel Basket | 1PC  |
|------------------------|------|
| Stainless Steel Base   | 1PC  |
| Casters                | 3PCS |

Material 3mm stainless steel plate