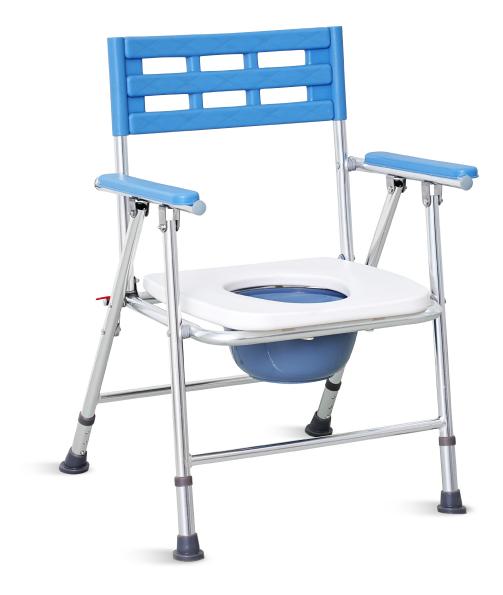

#### Design

Technique

**Seating plate** 

**Chamber pot** 

pull out.

Enlarged plastic bucket, easy to

Surface anodic oxidation treatment, smooth and colourless.

Designed for the elderly and people with walking difficulties, foldable and portable, dual-use toilet and bath, easy to use.

#### Handle

Armrests PE plastic, with non-slip particles, can be upturned, can be folded, more comfortable to use.

# blow moulding, which is beautiful, practical and long-lasting.

The seat back plate is made of PE