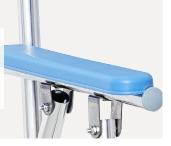

#### Handle

Armrests PE plastic, with non-slip particles, can be upturned, can be folded, more comfortable to use.