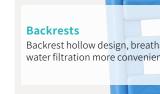

# blow moulding, which is beautiful, practical and long-lasting.

The seat back plate is made of PE