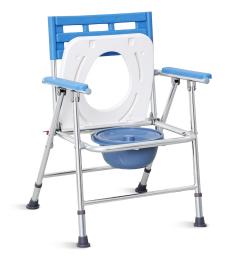

# HWE723

FEATURES AND HIGHLIGHTS

#### Design

Technique

**Seating plate** 

**Chamber pot** 

pull out.

Enlarged plastic bucket, easy to

Surface anodic oxidation treatment, smooth and colourless.

Designed for the elderly and people with walking difficulties, foldable and portable, dual-use toilet and bath, easy to use.

### Material

Aluminium alloy material is stable and lightweight, the main material is made of straight 25.4\*1.2 aluminium alloy tube, thickened aluminium alloy tube, long service life.

#### Handle

Armrests PE plastic, with non-slip particles, can be upturned, can be folded, more comfortable to use.

#### Foot pad

Inclined flange feet, larger contact

surface, made of non-slip wearresistant rubber feet, reinforced with iron shims to prevent poking through the foot tube.

**Folding function** Convenient storage, does not occupy space, open and close the operation, simple and convenient.

**Height adjustment** Four-position height adjustment, can adapt to different heights of people.