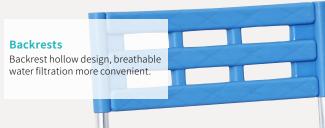

# blow moulding, which is beautiful, practical and long-lasting.

The seat back plate is made of PE