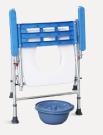

#### Design

Technique

**Seating plate** 

**Chamber pot** 

pull out.

Enlarged plastic bucket, easy to

Surface anodic oxidation treatment, smooth and colourless.

Designed for the elderly and people with walking difficulties, foldable and portable, dual-use toilet and bath, easy to use.