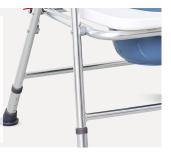

#### Foot pad

Inclined flange feet, larger contact

surface, made of non-slip wearresistant rubber feet, reinforced with iron shims to prevent poking through the foot tube.

**Folding function** Convenient storage, does not occupy space, open and close the operation, simple and convenient.

**Height adjustment** Four-position height adjustment, can adapt to different heights of people.