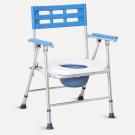

#### Design

Technique

**Seating plate** 

**Chamber pot** 

pull out.

Enlarged plastic bucket, easy to

Surface anodic oxidation treatment, smooth and colourless.

Designed for the elderly and people with walking difficulties, foldable and portable, dual-use toilet and bath, easy to use.

### Material

Aluminium alloy material is stable and lightweight, the main material is made of straight 25.4\*1.2 aluminium alloy tube, thickened aluminium alloy tube, long service life.

#### Handle

Armrests PE plastic, with non-slip particles, can be upturned, can be folded, more comfortable to use.