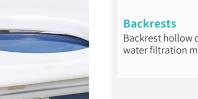

# blow moulding, which is beautiful, practical and long-lasting.

The seat back plate is made of PE