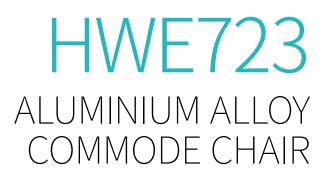

# HWE723

FEATURES AND HIGHLIGHTS

#### Design

Technique

**Seating plate** 

**Chamber pot** 

pull out.

Enlarged plastic bucket, easy to

Surface anodic oxidation treatment, smooth and colourless.

Designed for the elderly and people with walking difficulties, foldable and portable, dual-use toilet and bath, easy to use.

### Material

Aluminium alloy material is stable and lightweight, the main material is made of straight 25.4\*1.2 aluminium alloy tube, thickened aluminium alloy tube, long service life.

#### Handle

Armrests PE plastic, with non-slip particles, can be upturned, can be folded, more comfortable to use.

#### Foot pad

Inclined flange feet, larger contact

surface, made of non-slip wearresistant rubber feet, reinforced with iron shims to prevent poking through the foot tube.

**Folding function** Convenient storage, does not occupy space, open and close the operation, simple and convenient.

**Height adjustment** Four-position height adjustment, can adapt to different heights of people.

# blow moulding, which is beautiful, practical and long-lasting.

The seat back plate is made of PE