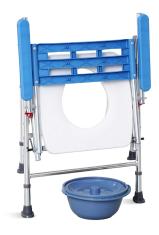

#### Design

Technique

**Seating plate** 

**Chamber pot** 

pull out.

Enlarged plastic bucket, easy to

Surface anodic oxidation treatment, smooth and colourless.

Designed for the elderly and people with walking difficulties, foldable and portable, dual-use toilet and bath, easy to use.

### Material

Aluminium alloy material is stable and lightweight, the main material is made of straight 25.4\*1.2 aluminium alloy tube, thickened aluminium alloy tube, long service life.

#### Foot pad

Inclined flange feet, larger contact

surface, made of non-slip wearresistant rubber feet, reinforced with iron shims to prevent poking through the foot tube.

**Folding function** Convenient storage, does not occupy space, open and close the operation, simple and convenient.