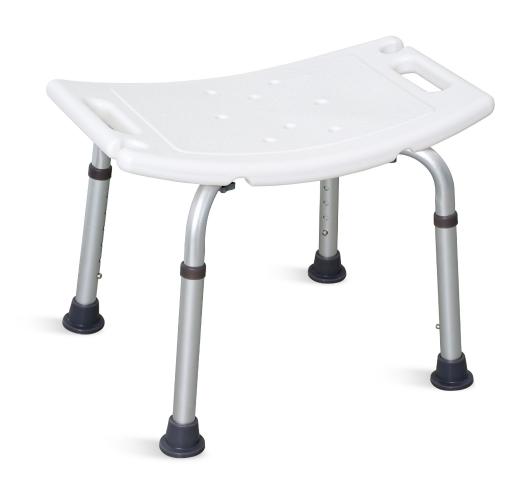

## HWE617 BATH CHAIR

**Healthward**`

Healthier your life

## Technical parameters

| Overall width                     | 515 mm                |
|-----------------------------------|-----------------------|
| Overall height                    | 350-410 mm            |
| Setting height                    | 350-410 mm            |
| Setting depth                     | 300 mm                |
| <ul> <li>Setting width</li> </ul> | 515 mm                |
| <ul> <li>Weight</li> </ul>        | 2.5kg                 |
| <ul> <li>Load-weight</li> </ul>   | 100kg                 |
| <ul> <li>Grass weight</li> </ul>  | 12.8kg                |
| <ul> <li>Packing size</li> </ul>  | (5pcs) 580x400x650 mm |