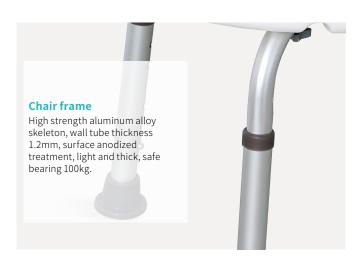

## HWE617 BATH CHAIR



**Healthward**`

Healthier your life

## HWE617

## FEATURES AND HIGHLIGHTS



## Technical parameters

| Overall width                     | 515 mm                |
|-----------------------------------|-----------------------|
| Overall height                    | 350-410 mm            |
| Setting height                    | 350-410 mm            |
| Setting depth                     | 300 mm                |
| <ul> <li>Setting width</li> </ul> | 515 mm                |
| <ul> <li>Weight</li> </ul>        | 2.5kg                 |
| <ul> <li>Load-weight</li> </ul>   | 100kg                 |
| <ul> <li>Grass weight</li> </ul>  | 12.8kg                |
| <ul> <li>Packing size</li> </ul>  | (5pcs) 580x400x650 mm |

























+1 (603) 416-3063 · \$\sum 24/7\$

export@health-ward.com

www.health-ward.com