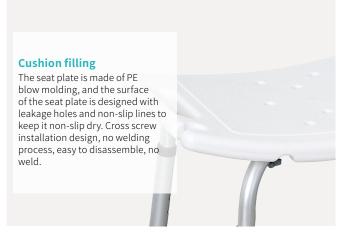

## HWE617 BATH CHAIR



**Healthward**`

Healthier your life

## HWE617

## FEATURES AND HIGHLIGHTS



## Technical parameters

| Overall width                     | 515 mm                |
|-----------------------------------|-----------------------|
| Overall height                    | 350-410 mm            |
| Setting height                    | 350-410 mm            |
| Setting depth                     | 300 mm                |
| <ul> <li>Setting width</li> </ul> | 515 mm                |
| <ul> <li>Weight</li> </ul>        | 2.5kg                 |
| <ul> <li>Load-weight</li> </ul>   | 100kg                 |
| <ul> <li>Grass weight</li> </ul>  | 12.8kg                |
| <ul> <li>Packing size</li> </ul>  | (5pcs) 580x400x650 mm |

























+1 (603) 416-3063 · \$\sum 24/7\$

export@health-ward.com

www.health-ward.com