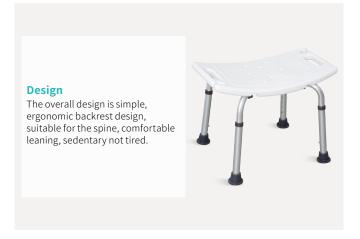

## HWE617 BATH CHAIR



**Healthward**`

Healthier your life

## HWE617

## FEATURES AND HIGHLIGHTS



## Technical parameters

| Overall width                     | 515 mm                |
|-----------------------------------|-----------------------|
| Overall height                    | 350-410 mm            |
| Setting height                    | 350-410 mm            |
| Setting depth                     | 300 mm                |
| <ul> <li>Setting width</li> </ul> | 515 mm                |
| <ul> <li>Weight</li> </ul>        | 2.5kg                 |
| <ul> <li>Load-weight</li> </ul>   | 100kg                 |
| <ul> <li>Grass weight</li> </ul>  | 12.8kg                |
| <ul> <li>Packing size</li> </ul>  | (5pcs) 580x400x650 mm |

























+1 (603) 416-3063 · \$\sum 24/7\$

export@health-ward.com

www.health-ward.com