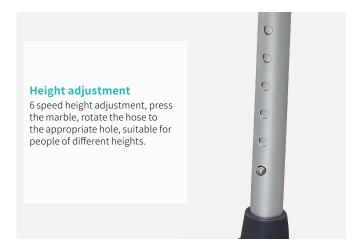

## HWE617 BATH CHAIR



**Healthward**`

Healthier your life

## HWE617

## FEATURES AND HIGHLIGHTS



## Technical parameters

| Overall width                     | 515 mm                |
|-----------------------------------|-----------------------|
| Overall height                    | 350-410 mm            |
| Setting height                    | 350-410 mm            |
| Setting depth                     | 300 mm                |
| <ul> <li>Setting width</li> </ul> | 515 mm                |
| <ul> <li>Weight</li> </ul>        | 2.5kg                 |
| <ul> <li>Load-weight</li> </ul>   | 100kg                 |
| <ul> <li>Grass weight</li> </ul>  | 12.8kg                |
| <ul> <li>Packing size</li> </ul>  | (5pcs) 580x400x650 mm |

























+1 (603) 416-3063 · \$\sum 24/7\$

export@health-ward.com

www.health-ward.com