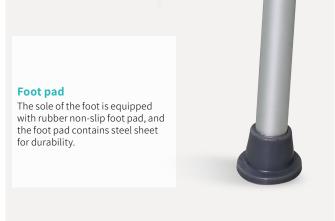

## HWE617 BATH CHAIR



**Healthward**`

Healthier your life

## HWE617

## FEATURES AND HIGHLIGHTS



## Technical parameters

| Overall width                     | 515 mm                |
|-----------------------------------|-----------------------|
| Overall height                    | 350-410 mm            |
| Setting height                    | 350-410 mm            |
| Setting depth                     | 300 mm                |
| <ul> <li>Setting width</li> </ul> | 515 mm                |
| <ul> <li>Weight</li> </ul>        | 2.5kg                 |
| <ul> <li>Load-weight</li> </ul>   | 100kg                 |
| <ul> <li>Grass weight</li> </ul>  | 12.8kg                |
| <ul> <li>Packing size</li> </ul>  | (5pcs) 580x400x650 mm |

























+1 (603) 416-3063 · \$\sum 24/7\$

export@health-ward.com

www.health-ward.com