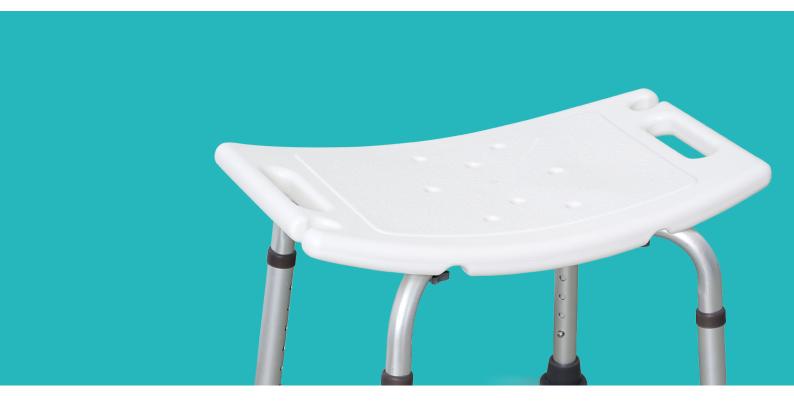

## HWE617 BATH CHAIR



**Healthward**`

Healthier your life

## HWE617

## FEATURES AND HIGHLIGHTS



## Technical parameters

| Overall width                     | 515 mm                |
|-----------------------------------|-----------------------|
| Overall height                    | 350-410 mm            |
| Setting height                    | 350-410 mm            |
| Setting depth                     | 300 mm                |
| <ul> <li>Setting width</li> </ul> | 515 mm                |
| <ul> <li>Weight</li> </ul>        | 2.5kg                 |
| <ul> <li>Load-weight</li> </ul>   | 100kg                 |
| <ul> <li>Grass weight</li> </ul>  | 12.8kg                |
| <ul> <li>Packing size</li> </ul>  | (5pcs) 580x400x650 mm |

























+1 (603) 416-3063 · \$\sum 24/7\$

export@health-ward.com

www.health-ward.com