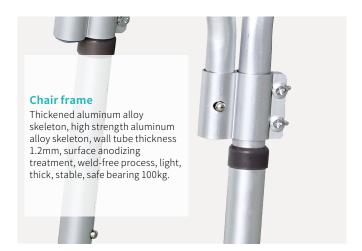

### **Cushion filling**

The seat plate and the back plate are blow-molded by PE, and the surface of the seat plate is designed with leakage holes and non-slip lines to keep it dry and cut non-slip. Cross screw installation design, no welding process, easy to disassemble, no weld.