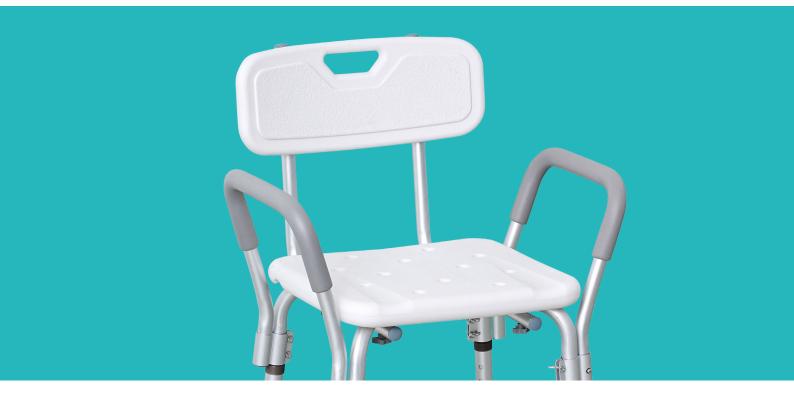

The overall design is simple, ergonomic backrest design, suitable for the spine, comfortable leaning, sedentary not tired.

### **Cushion filling**

The seat plate and the back plate are blow-molded by PE, and the surface of the seat plate is designed with leakage holes and non-slip lines to keep it dry and cut non-slip. Cross screw installation design, no welding process, easy to disassemble, no weld.