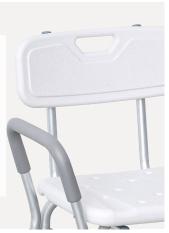

The overall design is simple, ergonomic backrest design, suitable for the spine, comfortable leaning, sedentary not tired.

### **Cushion filling**

The seat plate and the back plate are blow-molded by PE, and the surface of the seat plate is designed with leakage holes and non-slip lines to keep it dry and cut non-slip. Cross screw installation design, no welding process, easy to disassemble, no weld.