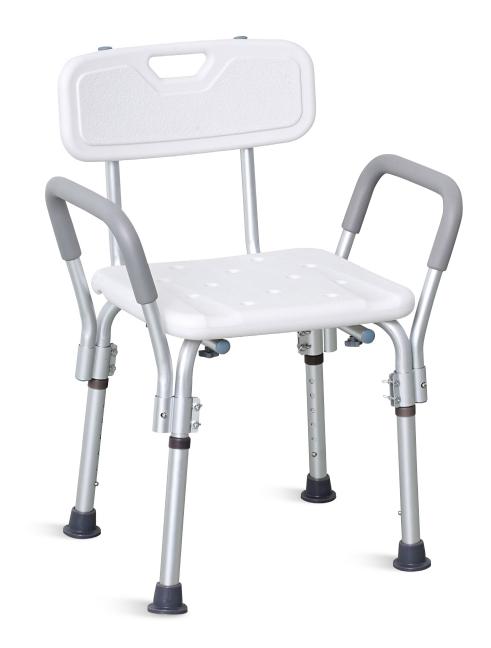

The overall design is simple, ergonomic backrest design, suitable for the spine, comfortable leaning, sedentary not tired.

### **Cushion filling**

The seat plate and the back plate are blow-molded by PE, and the surface of the seat plate is designed with leakage holes and non-slip lines to keep it dry and cut non-slip. Cross screw installation design, no welding process, easy to disassemble, no weld.

#### **Foot pad**

The sole of the foot is equipped with rubber non-slip foot pad, and the foot pad contains steel sheet for durability.

### **Height adjustment**

6 gear height adjustment, sitting height adjustment range between 43-55cm, press the marble, rotate the hose to the appropriate hole, suitable for different people to use.

+1 (603) 416-3063 · \$\sum 24/7\$