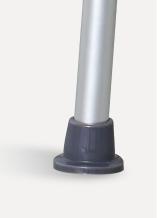

#### **Foot pad**

The sole of the foot is equipped with rubber non-slip foot pad, and the foot pad contains steel sheet for durability.