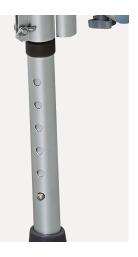

### **Height adjustment**

6 gear height adjustment, sitting height adjustment range between 43-55cm, press the marble, rotate the hose to the appropriate hole, suitable for different people to use.

+1 (603) 416-3063 · \$\sum 24/7\$