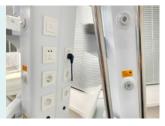

#### **Equipotential Socket**

Reduce the potential difference between indirect contact voltage and different metal parts.

#### Medical Gas

It is equipped with medical gas on both sides of the cabinet and column. The following configurations can be customized,

1. The number of medical gas

2. Interface standard and position
Gas port adopts secondary seal, three states (on, off, pull), support maintenance operations while it is working.