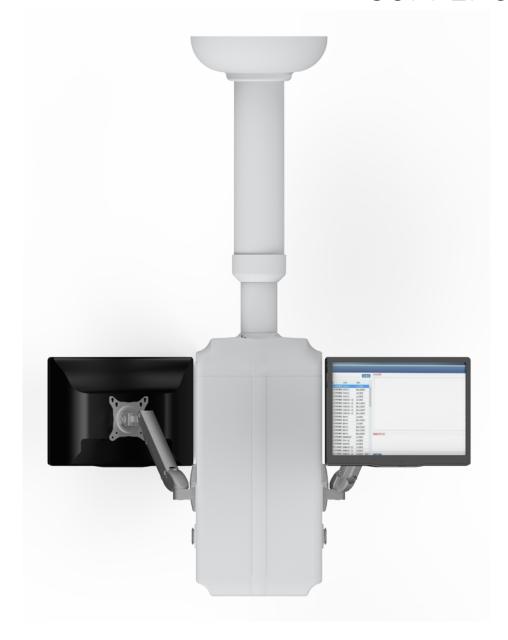

# FEATURES AND HIGHLIGHTS

Working table supports can be placed on both sides of the supply column, one-stop operation for medical staff, suitable for supply rooms.

Product Application: Suitable for supply room.

#### Suspension System

Medical pendant rotation angle 340°, built-in rotation limit device to prevent drift.

#### **Working Table Support**

Equipped with 2 sets of 349° rotating 300mm diameter working table supports.