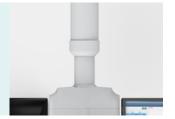

#### **Working Table Support**

Equipped with 2 sets of 349° rotating 300mm diameter working table supports.

#### Medical Gas

It is equipped with medical gas on both sides of the cabinet and column. The following configurations can be customized,

1. The number of medical gas

2. Interface standard and position
Gas port adopts secondary seal, three states (on, off, pull), support maintenance operations while it is working.