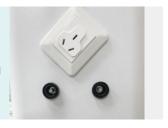

#### **Equipotential Socket**

Reduce the potential difference between indirect contact voltage and different metal parts.