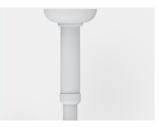

# HW-PT006

SUPPLY COLUMN

**Healthward** 

Care you precisely

# FEATURES AND HIGHLIGHTS

Working table supports can be placed on both sides of the supply column, one-stop operation for medical staff, suitable for supply rooms.

Product Application: Suitable for supply room.

#### **Appearance Design**

The design of ceiling type function column, saves ground space; the whole function column is fully sealed, no sharp angle to prevent the impact.