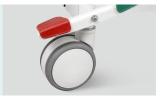

#### Wheels

Castors with TPR tire, no worn-out after running 30KM, united forming without bolts

Pass Dynamic test: Bearing 120kg run 30KM and pass obstacles 500time.