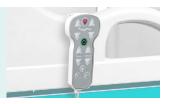

#### Hand controller

Hand controller, keep qualified after 2000 times use.

Weighing system.

Night light under the bed

Nurse control panel, hook type.

One-button for patient mobilisation position -back plate raised, double hole design on back part guardrail, which supports patient self standing.