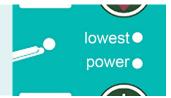

One button nursing position, helping the nurse to give fast treatment in a very comfortable height.

Lowest position indicator.

One button trendelenburg position, helping the quickest rescue performance.