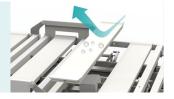

#### Great multi-care

Respects easy patient mobilisation: One-button for patient mobilisation position -back plate raised, double hole design on back part guardrail, which supports patient self standing.

#### Hand controller

Hand controller, keep qualified after 2000 times use.

Weighing system.

Night light under the bed

Nurse control panel, hook type.

One-button for patient mobilisation position -back plate raised, double hole design on back part guardrail, which supports patient self standing.