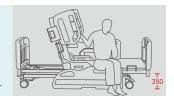

#### Great multi-care

Respects easy patient mobilisation: One-button for patient mobilisation position -back plate raised, double hole design on back part guardrail, which supports patient self standing.

#### Hand controller

Hand controller, keep qualified after 2000 times use.

Weighing system.

Night light under the bed

Nurse control panel, hook type.

One-button for patient mobilisation position -back plate raised, double hole design on back part guardrail, which supports patient self standing.