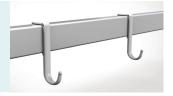

#### Electric motor

Linear motor, with UL/ROHS/EN standard. Noise under 50 dB, with lifetime 20,000 times movement.



#### CPR

CPR emergency reset handle to immediately flatten the bed back part; located on both sides of the bed. Electric CPR button is setted inside control panel, one button to make the back plate flat.



#### **Brake**

Three position braking systerm, transporting can maintain a straight line.



### Angle indicator

Patent angle indicator, clearly show back-rest and tredelenbug position.



#### Bed extension

Extended bed platform up to 20CM, comfortable for the tallest of patients (option)



#### Wall bumper wheel

Horizontal corner bumpers at the outermost periphery of the bed to protect the bed and wall.



#### Drainage hooks

Mobile plastic drainage hooks.



#### Hand controller

Hand controller, keep qualified after 2000 times use.



Weighing system.



Night light under the bed



Nurse control panel, hook type.



One-button for patient mobilisation position -back plate raised, double hole design on back part guardrail, which supports patient self standing.



One button nursing position, helping the nurse to give fast treatment in a very comfortable height.



Lowest position indicator.



One button trendelenburg position, helping the quickest rescue performance.

















le from real products. change, thanks for understanding.