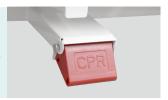

#### CPR

CPR emergency reset handle to immediately flatten the bed back part; located on both sides of the bed. Electric CPR button is setted inside control panel, one button to make the back plate flat.