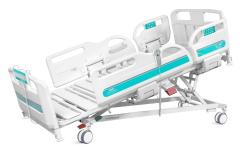

# HWY8y MULTIFUNCTIONAL ELECTRIC BED

**Healthward** 

Healthier your life

# HWY8y

## Advantages

- ★ Double auto-regression
- ★ Super-low bed position 350mm
- ★ PP bed platform, removable & washable
- $\bigstar$  Inserted-type pp head foot board, one step release with safe lock, patent design
- $\bigstar$  PP safety guardrail with two steps unlocking system, patent design
- $\bigstar$  Back rest 30degree position, reduce the chance of lung infection
- ★ Built-in led torch

# Technical configuration

| ✓ Linear motor                                                         | 4 pcs |
|------------------------------------------------------------------------|-------|
| ☑ 5" Double side castors, central locking system                       | 4 pcs |
| ☑ ABS Oasis side rail extra height                                     | 1 set |
| ☑ ABS Oasis bed ends with safe lock                                    | 1 set |
| ☑ PP bed platform, removable & washable                                | 9 pcs |
| ☑ Plastic socket inside pp guardrail for phone or glasses              | 2 pcs |
| lackim Patent angle indicator for back-rest and trendelenburg position | 4 pcs |
| ☑ Ø70mm wall bumper wheel                                              | 4 pcs |
| ☑ IV pole                                                              | 1 set |
| ☑ IV pole prevision                                                    | 4 pcs |
| ☑ Drainage hook                                                        | 2 pcs |
| ☑ Central locking pedal                                                | 2 pcs |
| ✓ ABS mattress stopper                                                 | 2 pcs |
| ✓ Hand controller                                                      | 1 pc  |
| ✓ Manual CPR                                                           |       |
| ☑ Electric CPR                                                         |       |
|                                                                        |       |