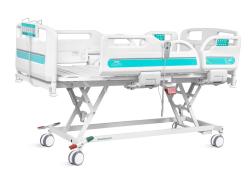

# Technical parameters

| External size (LxW):              | 2150x1060 mm         |
|-----------------------------------|----------------------|
| Mattress platform:                | 1925x880 mm          |
| Safe working load:                | 250 kg               |
| Height adjustment:                | 350-800 mm           |
| Back-rest adjustment:             | 0-75° (±10°)         |
| Knee-rest adjustment:             | 0-35° (±10°)         |
| Reverse trendelenburg:            | 0-16°                |
| Trendelenburg:                    | 0-16°                |
| Angle indicator:                  | 0-90°                |
| Auto-regression:                  | 100+60 mm            |
| Position line:                    | 30°                  |
| Voltage and frequency:            | 100-240 V · 50/60 Hz |
| Plug as required (hospital grade) |                      |