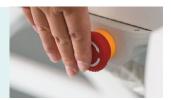

#### Safety

IEC60601 Safty Standard. One-button emergency stop switch can quickly stop all going movement.