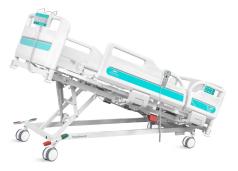

# HWY8y MULTIFUNCTIONAL ELECTRIC BED

**Healthward** 

Healthier your life

# HWY8y

## Advantages

- ★ Double auto-regression
- ★ Super-low bed position 350mm
- ★ PP bed platform, removable & washable
- $\bigstar$  Inserted-type pp head foot board, one step release with safe lock, patent design
- $\bigstar$  PP safety guardrail with two steps unlocking system, patent design
- $\bigstar$  Back rest 30degree position, reduce the chance of lung infection
- ★ Built-in led torch

# Technical configuration

| ✓ Linear motor                                                         | 4 pcs |
|------------------------------------------------------------------------|-------|
| ☑ 5" Double side castors, central locking system                       | 4 pcs |
| ☑ ABS Oasis side rail extra height                                     | 1 set |
| ☑ ABS Oasis bed ends with safe lock                                    | 1 set |
| ☑ PP bed platform, removable & washable                                | 9 pcs |
| ☑ Plastic socket inside pp guardrail for phone or glasses              | 2 pcs |
| lackim Patent angle indicator for back-rest and trendelenburg position | 4 pcs |
| ☑ Ø70mm wall bumper wheel                                              | 4 pcs |
| ☑ IV pole                                                              | 1 set |
| ☑ IV pole prevision                                                    | 4 pcs |
| ☑ Drainage hook                                                        | 2 pcs |
| ☑ Central locking pedal                                                | 2 pcs |
| ✓ ABS mattress stopper                                                 | 2 pcs |
| ✓ Hand controller                                                      | 1 pc  |
| ✓ Manual CPR                                                           |       |
| ☑ Electric CPR                                                         |       |
|                                                                        |       |