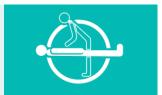

#### CPR

CPR emergency reset handle to immediately flatten the bed back part; located on both sides of the bed. Electric CPR button is setted inside control panel, one button to make the back plate flat.