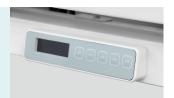

#### Hand controller

Hand controller, keep qualified after 2000 times use.

Weighing system.

Night light under the bed

Nurse control panel, hook type.

One-button for patient mobilisation position -back plate raised, double hole design on back part guardrail, which supports patient self standing.