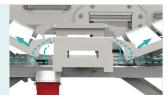

#### Double regression function

Auto-Regression 10+6 cm
When repositioning the backrest and
thigh rest, the Y8y makes the back plate
retreat 10cm and the thigh plate retreats
6cm so to minimises the pressure and
shear forces in the patient's pelvic region.
This results in a significant reduction in
the development of pressure ulcers.