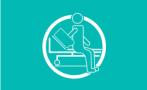

#### Great multi-care

Respects easy patient mobilisation: One-button for patient mobilisation position -back plate raised, double hole design on back part guardrail, which supports patient self standing.