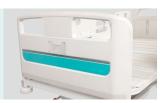

#### Safety guardrail

The designed guardrail fully considered to provide enough space and hand grasp for patient to get out of bed, and provide extremely high safety.

Two steps unlocking system, to prevent patients from accidentally lowering the guardrail (natented design) guardrail (patented design).