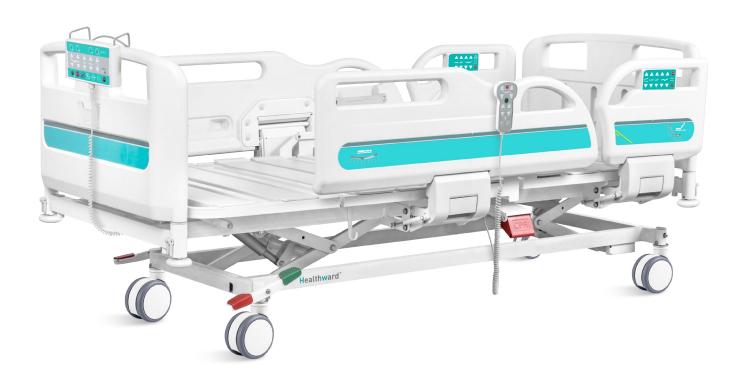

# HWY8y MULTIFUNCTIONAL ELECTRIC BED

**Healthward** 

Healthier your life

# HWY8y

# Technical parameters

| External size (LxW):              | 2150x1060 mm         |
|-----------------------------------|----------------------|
| Mattress platform:                | 1925x880 mm          |
| Safe working load:                | 250 kg               |
| Height adjustment:                | 350-800 mm           |
| Back-rest adjustment:             | 0-75° (±10°)         |
| Knee-rest adjustment:             | 0-35° (±10°)         |
| Reverse trendelenburg:            | 0-16°                |
| Trendelenburg:                    | 0-16°                |
| Angle indicator:                  | 0-90°                |
| Auto-regression:                  | 100+60 mm            |
| Position line:                    | 30°                  |
| Voltage and frequency:            | 100-240 V · 50/60 Hz |
| Plug as required (hospital grade) |                      |

## Advantages

- ★ Double auto-regression
- ★ Super-low bed position 350mm
- ★ PP bed platform, removable & washable
- $\bigstar$  Inserted-type pp head foot board, one step release with safe lock, patent design
- $\bigstar$  PP safety guardrail with two steps unlocking system, patent design
- $\bigstar$  Back rest 30degree position, reduce the chance of lung infection
- ★ Built-in led torch

# Technical configuration

| ✓ Linear motor                                                         | 4 pcs |
|------------------------------------------------------------------------|-------|
| ☑ 5" Double side castors, central locking system                       | 4 pcs |
| ☑ ABS Oasis side rail extra height                                     | 1 set |
| ☑ ABS Oasis bed ends with safe lock                                    | 1 set |
| ☑ PP bed platform, removable & washable                                | 9 pcs |
| ☑ Plastic socket inside pp guardrail for phone or glasses              | 2 pcs |
| lackim Patent angle indicator for back-rest and trendelenburg position | 4 pcs |
| ☑ Ø70mm wall bumper wheel                                              | 4 pcs |
| ☑ IV pole                                                              | 1 set |
| ☑ IV pole prevision                                                    | 4 pcs |
| ☑ Drainage hook                                                        | 2 pcs |
| ☑ Central locking pedal                                                | 2 pcs |
| ✓ ABS mattress stopper                                                 | 2 pcs |
| ✓ Hand controller                                                      | 1 pc  |
| ✓ Manual CPR                                                           |       |
| ☑ Electric CPR                                                         |       |
|                                                                        |       |