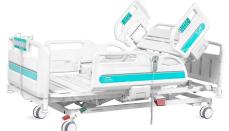

#### Great multi-care

Respects easy patient mobilisation: One-button for patient mobilisation position -back plate raised, double hole design on back part guardrail, which supports patient self standing.

#### Double regression function

Auto-Regression 10+6 cm
When repositioning the backrest and
thigh rest, the Y8y makes the back plate
retreat 10cm and the thigh plate retreats
6cm so to minimises the pressure and
shear forces in the patient's pelvic region.
This results in a significant reduction in
the development of pressure ulcers.