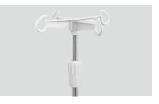

in the patient's pelvic region.
This results in a significant reduction in
the development of pressure ulcers.



#### Safety

IEC60601 Safty Standard. One-button emergency stop switch can quickly stop all going movement.



#### Wheels

Castors with TPR tire, no worn-out after running 30KM, united forming without bolts

Pass Dynamic test: Bearing 120kg run 30KM and pass obstacles 500time.



#### Joint-free technology

Removable plastic covers formed from 9 removable blow moulded lamella to minimise the slots where unwanted infections may hide.



#### Head & foot board

Patented design Detachable head & foot board, using the eccentric locking structure, one step quick removable.



#### Mattress

PP mattress holder, removable.



#### IV pole

Stainless Steel Column with plastic hook.



#### Safety guardrail

The designed guardrail fully considered to provide enough space and hand grasp for patient to get out of bed, and provide extremely high safety.

Two steps unlocking system, to prevent patients from accidentally lowering the guardrail (natented design) guardrail (patented design).



#### Electric motor

Linear motor, with UL/ROHS/EN standard. Noise under 50 dB, with lifetime 20,000 times movement.



#### CPR

CPR emergency reset handle to immediately flatten the bed back part; located on both sides of the bed. Electric CPR button is setted inside control panel, one button to make the back plate flat.



#### **Brake**

Three position braking systerm, transporting can maintain a straight line.



### Angle indicator

Patent angle indicator, clearly show back-rest