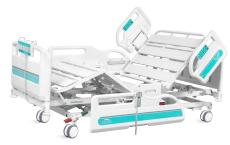

## Advantages

- ★ Double auto-regression
- ★ Super-low bed position 350mm
- ★ PP bed platform, removable & washable
- $\bigstar$  Inserted-type pp head foot board, one step release with safe lock, patent design
- $\bigstar$  PP safety guardrail with two steps unlocking system, patent design
- $\bigstar$  Back rest 30degree position, reduce the chance of lung infection
- ★ Built-in led torch

# Technical configuration

| ✓ Linear motor                                                         | 4 pcs |
|------------------------------------------------------------------------|-------|
| ☑ 5" Double side castors, central locking system                       | 4 pcs |
| ☑ ABS Oasis side rail extra height                                     | 1 set |
| ☑ ABS Oasis bed ends with safe lock                                    | 1 set |
| ☑ PP bed platform, removable & washable                                | 9 pcs |
| ☑ Plastic socket inside pp guardrail for phone or glasses              | 2 pcs |
| lackim Patent angle indicator for back-rest and trendelenburg position | 4 pcs |
| ☑ Ø70mm wall bumper wheel                                              | 4 pcs |
| ☑ IV pole                                                              | 1 set |
| ☑ IV pole prevision                                                    | 4 pcs |
| ☑ Drainage hook                                                        | 2 pcs |
| ☑ Central locking pedal                                                | 2 pcs |
| ✓ ABS mattress stopper                                                 | 2 pcs |
| ✓ Hand controller                                                      | 1 pc  |
| ✓ Manual CPR                                                           |       |
| ☑ Electric CPR                                                         |       |
|                                                                        |       |