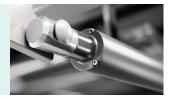

#### Electric motor

Linear motor, with UL/ROHS/EN standard. Noise under 50 dB, with lifetime 20,000 times movement.