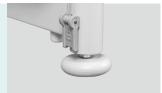

#### Wheels

Castors with TPR tire, no worn-out after running 30KM, united forming without bolts

Pass Dynamic test: Bearing 120kg run 30KM and pass obstacles 500time.