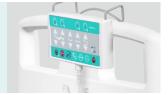

#### Hand controller

Hand controller, keep qualified after 2000 times use.

Weighing system.

Night light under the bed

Nurse control panel, hook type.

One-button for patient mobilisation position -back plate raised, double hole design on back part guardrail, which supports patient self standing.