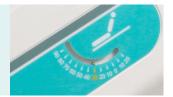

### Angle indicator

Patent angle indicator, clearly show back-rest and tredelenbug position.