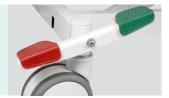

#### **Brake**

Three position braking systerm, transporting can maintain a straight line.