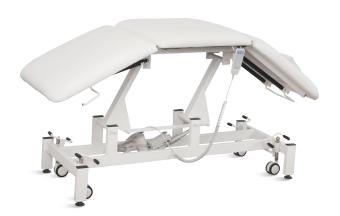

#### FEATURES AND HIGHLIGHTS

#### Technical configuration

| ✓ Motor           | 1pc  |
|-------------------|------|
| <b>☑</b> Pillow   | 1pc  |
| ✓ Gas Spring      | 2pcs |
| ☑ Brake Pedal     | 4pcs |
| ☑ 3" Double Wheel | 4pcs |
| ✓ Manual Operator | 1pc  |