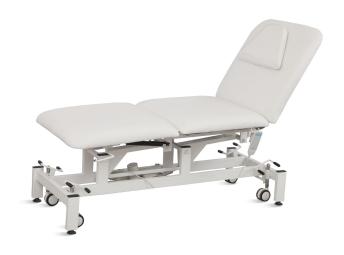

#### FEATURES AND HIGHLIGHTS

#### Technical parameters

| <ul> <li>External Size (LxWxH)</li> </ul>   | 1830x680x470-910 mm |
|---------------------------------------------|---------------------|
| Back Plate Upward Fold                      | ≥80°                |
| Back Plate Downward Fold                    | ≥40°                |
| <ul> <li>Leg Plate Upward Fold</li> </ul>   | ≥48°                |
| <ul> <li>Leg Plate Downward Fold</li> </ul> | ≥45°                |
| Bearing Capacity                            | ≥150kg              |
| <ul> <li>Headrest Hole</li> </ul>           | 150 mm              |
| <ul> <li>Input Voltage</li> </ul>           | 110-230v            |
| Output Power                                | 24W                 |