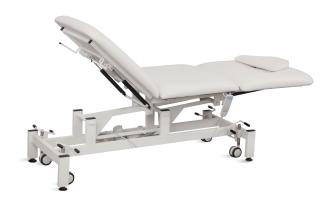

#### FEATURES AND HIGHLIGHTS

#### Technical parameters

| <ul> <li>External Size (LxWxH)</li> </ul>   | 1830x680x470-910 mm |
|---------------------------------------------|---------------------|
| Back Plate Upward Fold                      | ≥80°                |
| Back Plate Downward Fold                    | ≥40°                |
| <ul> <li>Leg Plate Upward Fold</li> </ul>   | ≥48°                |
| <ul> <li>Leg Plate Downward Fold</li> </ul> | ≥45°                |
| Bearing Capacity                            | ≥150kg              |
| <ul> <li>Headrest Hole</li> </ul>           | 150 mm              |
| <ul> <li>Input Voltage</li> </ul>           | 110-230v            |
| Output Power                                | 24W                 |