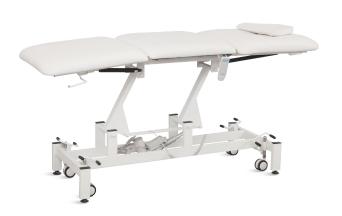

#### FEATURES AND HIGHLIGHTS

#### Technical parameters

| <ul> <li>External Size (LxWxH)</li> </ul>   | 1830x680x470-910 mm |
|---------------------------------------------|---------------------|
| Back Plate Upward Fold                      | ≥80°                |
| Back Plate Downward Fold                    | ≥40°                |
| <ul> <li>Leg Plate Upward Fold</li> </ul>   | ≥48°                |
| <ul> <li>Leg Plate Downward Fold</li> </ul> | ≥45°                |
| Bearing Capacity                            | ≥150kg              |
| <ul> <li>Headrest Hole</li> </ul>           | 150 mm              |
| <ul> <li>Input Voltage</li> </ul>           | 110-230v            |
| Output Power                                | 24W                 |