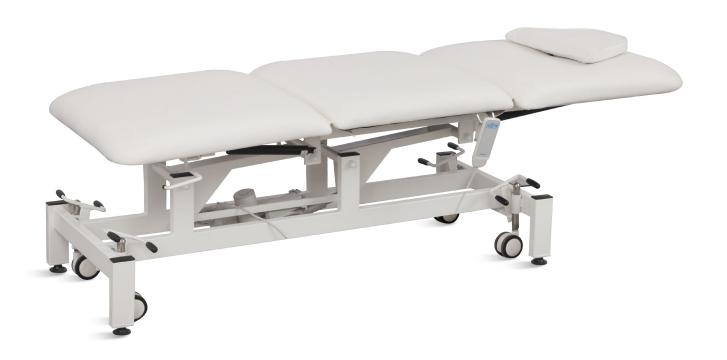

# HWX36 EXAMINATION TABLE

**Healthward** 

Healthier your life

## HWX36

#### Technical parameters

| <ul> <li>External Size (LxWxH)</li> </ul>   | 1830x680x470-910 mm |
|---------------------------------------------|---------------------|
| Back Plate Upward Fold                      | ≥80°                |
| Back Plate Downward Fold                    | ≥40°                |
| <ul> <li>Leg Plate Upward Fold</li> </ul>   | ≥48°                |
| <ul> <li>Leg Plate Downward Fold</li> </ul> | ≥45°                |
| Bearing Capacity                            | ≥150kg              |
| <ul> <li>Headrest Hole</li> </ul>           | 150 mm              |
| <ul> <li>Input Voltage</li> </ul>           | 110-230v            |
| Output Power                                | 24W                 |

#### Technical configuration

| ✓ Motor           | 1pc  |
|-------------------|------|
| <b>☑</b> Pillow   | 1pc  |
| ✓ Gas Spring      | 2pcs |
| ☑ Brake Pedal     | 4pcs |
| ☑ 3" Double Wheel | 4pcs |
| ✓ Manual Operator | 1pc  |