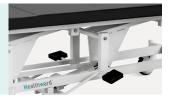

### Technical configuration

| ✓ Hydraulic Pump        | 1рс  |
|-------------------------|------|
| ☑ Adjustable Air Spring | 2pcs |
| ✓ 5" Covered Castors    | 4pcs |
| ☑ Hydraulic Pedal       | 2pcs |

#### Casters

4 pcs 5' Covered casters with brake