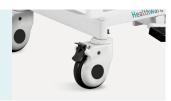

configuration

| ✓ Hydraulic Pump        | 1рс  |
|-------------------------|------|
| ☑ Adjustable Air Spring | 2pcs |
| ✓ 5" Covered Castors    | 4pcs |
| ☑ Hydraulic Pedal       | 2pcs |







#### Leather

Flame retardant, yellow resistance, mildew resistance, bending resistance, 100,000 times wear resistance.



#### Sponge

Flame retardant, 4 cm thickness, high-density foam,density 30 kg/m³.



#### **Metal Material**

Baosteel from Fortune Global 500. Panasonic Robotic ensure 360° full smooth wedlding.



#### **Painting**

11 Process epoxy painting, ASTM testing anti-baterial, paint thickness 0.12mm, brightness 60°, paint can resist 50kg impact



#### Frame

1.2-1.5 mm Thickness powder coated steel frame,250 kg bear loading.



#### Casters

4 pcs 5' Covered casters with brake



#### Hydraulic system

Hydraulic system is without wear or tear after 2000 time use.



## **Healthward**

As the circumstance of printing, the photos might have minor difference on color, tactile from real products. As the update of design and improvement, parameters and outlook of products might change, thanks for understanding.















export@health-ward.com

www.health-ward.com