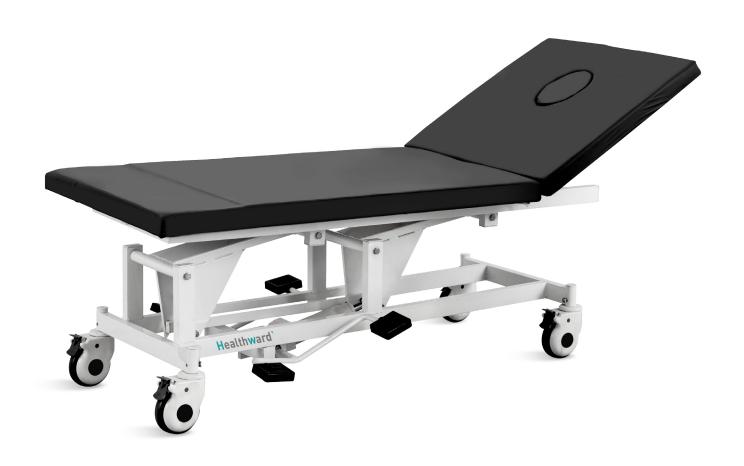

# HWX14 EXAMINATION TABLE

**Healthward**`

Healthier your life

### FEATURES AND HIGHLIGHTS

#### Technical parameters

| <ul> <li>External Size (LxWxH)</li> </ul> | 1940x700x(500-900)mm |
|-------------------------------------------|----------------------|
| Back-rest Adjustment                      | 0-75°                |

### Technical configuration

| ✓ Hydraulic Pump        | 1рс  |
|-------------------------|------|
| ☑ Adjustable Air Spring | 2pcs |
| ✓ 5" Covered Castors    | 4pcs |
| ☑ Hydraulic Pedal       | 2pcs |