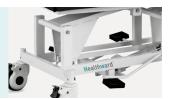

#### Technical parameters

| <ul> <li>External Size (LxWxH)</li> </ul> | 1940x700x(500-900)mm |
|-------------------------------------------|----------------------|
| Back-rest Adjustment                      | 0-75°                |

### Technical configuration

| ✓ Hydraulic Pump        | 1рс  |
|-------------------------|------|
| ☑ Adjustable Air Spring | 2pcs |
| ✓ 5" Covered Castors    | 4pcs |
| ☑ Hydraulic Pedal       | 2pcs |