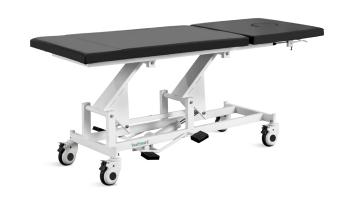

# HWX14 EXAMINATION TABLE

**Healthward**`

Healthier your life

### FEATURES AND HIGHLIGHTS

### Technical configuration

| ✓ Hydraulic Pump        | 1рс  |
|-------------------------|------|
| ☑ Adjustable Air Spring | 2pcs |
| ✓ 5" Covered Castors    | 4pcs |
| ☑ Hydraulic Pedal       | 2pcs |