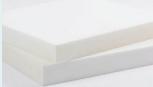

#### Sponge

Flame retardant, 4 cm thickness, high-density foam, density 30 kg/m $^3$ .