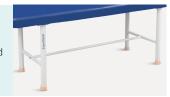

#### Frame

1.2-1.5 mm Thickness powder coated steel frame,250 kg bear loading.

#### Steel | Welding

Baosteel from Fortune Global 500. Panasonic Robotic ensure 360° full smooth wedlding.