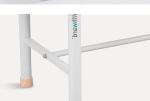

#### Fix

4 pcs Anti-slip bed feet covers.

#### Frame

1.2-1.5 mm Thickness powder coated steel frame,250 kg bear loading.