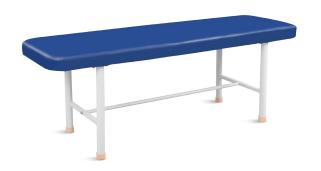

# HWX07a EXAMINATION TABLE

**Healthward**`

Healthier your life

### Technical parameters

| <ul> <li>External Length</li> </ul> | 1900 mm |
|-------------------------------------|---------|
| External Width                      | 600 mm  |
| Table Height                        | 680 mm  |