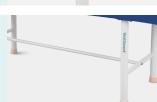

uration

| Anti-slip Bed Feet Cover | 4pcs |
|--------------------------|------|
|--------------------------|------|

### Optional accessories

☐ 8 cm Slope pillow 1 pcs
☐ Stainless steel bed foot



#### Fix

4 pcs Anti-slip bed feet covers.



#### Frame

1.2-1.5 mm Thickness powder coated steel frame,250 kg bear loading.



#### Leather

Flame retardant, yellow resistance, mildew resistance, bending resistance,100,000 times wear resistance.



#### Sponge

Flame retardant, 4 cm thickness, high-density foam, density 30 kg/m $^3$ .



#### **Painting**

11 Process epoxy painting, ASTM testing anti-baterial, paint thickness 0.12 mm, brightness 60°, paint can resist 50 kg impact.



#### Steel | Welding

Baosteel from Fortune Global 500. Panasonic Robotic ensure 360° full smooth wedlding.



## **Healthward**

As the circumstance of printing, the photos might have minor difference on color, tactile from real products. As the update of design and improvement, parameters and outlook of products might change, thanks for understanding.















export@health-ward.com

www.health-ward.com