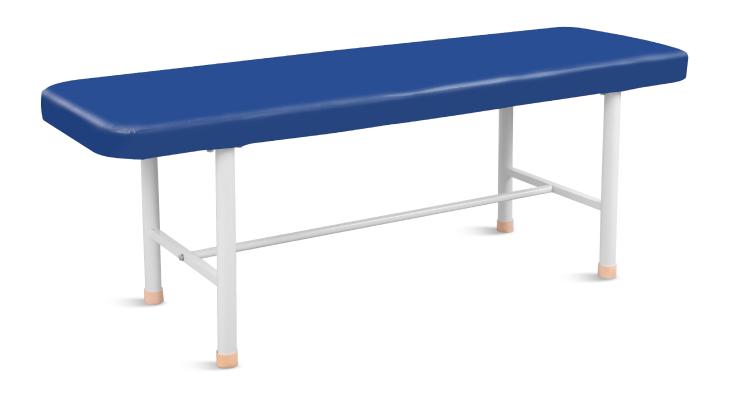

# HWX07a EXAMINATION TABLE

**Healthward**`

Healthier your life

### Technical parameters

| <ul> <li>External Length</li> </ul> | 1900 mm |
|-------------------------------------|---------|
| External Width                      | 600 mm  |
| Table Height                        | 680 mm  |

#### Frame

1.2-1.5 mm Thickness powder coated steel frame,250 kg bear loading.