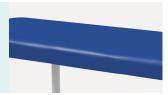

#### Leather

Flame retardant, yellow resistance, mildew resistance, bending resistance,100,000 times wear resistance.

#### Sponge

Flame retardant, 4 cm thickness, high-density foam, density 30 kg/m $^3$ .

#### **Painting**

11 Process epoxy painting, ASTM testing anti-baterial, paint thickness 0.12 mm, brightness 60°, paint can resist 50 kg impact.