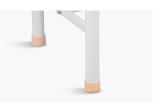

# HWX07a EXAMINATION TABLE



**Healthward**`

Healthier your life

## HWX07a

## FEATURES AND HIGHLIGHTS

### Technical parameters

| <ul> <li>External Length</li> </ul> | 1900 mm |
|-------------------------------------|---------|
| External Width                      | 600 mm  |
| Table Height                        | 680 mm  |

## Technical configuration

| Anti-slip Bed Feet Cover | 4pcs |
|--------------------------|------|
|--------------------------|------|

### Optional accessories

☐ 8 cm Slope pillow 1 pcs
☐ Stainless steel bed foot



#### Fix

4 pcs Anti-slip bed feet covers.



#### Frame

1.2-1.5 mm Thickness powder coated steel frame,250 kg bear loading.



#### Leather

Flame retardant, yellow resistance, mildew resistance, bending resistance,100,000 times wear resistance.



#### Sponge

Flame retardant, 4 cm thickness, high-density foam, density 30 kg/m $^3$ .



#### **Painting**

11 Process epoxy painting, ASTM testing anti-baterial, paint thickness 0.12 mm, brightness 60°, paint can resist 50 kg impact.



#### Steel | Welding

Baosteel from Fortune Global 500. Panasonic Robotic ensure 360° full smooth wedlding.



## **Healthward**

As the circumstance of printing, the photos might have minor difference on color, tactile from real products. As the update of design and improvement, parameters and outlook of products might change, thanks for understandin