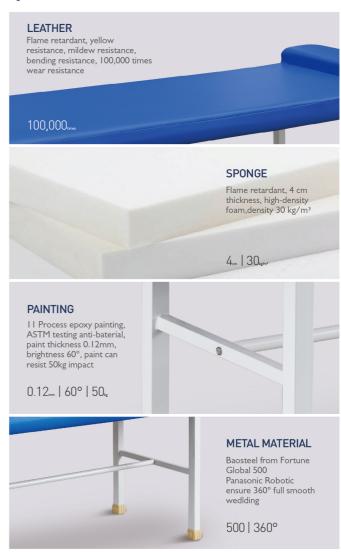

# HWX07

**Examination Table** 



**Healthward** 

## **Healthward**

#### **TECHNICAL PARAMETERS**

External L\*W\*H

1900\*600\*680mm

#### **TECHNICAL CONFIGURATION**

Anti-slip Bed Feet Cover

4pcs

#### **RICH PARTS**



1.2-1.5 mm Thickness powder coated steel frame,250 kg bear loading



4 pcs Anti-slip bed feet covers



#### **QUALITY CONTROL**



### **Healthward**

As the circumstance of printing, the photos might have minor difference on color, tactile from real products. As the update of design and improvement, parameters and outlook of products might change, thanks for understanding.















export@health-ward.com

www.health-ward.com