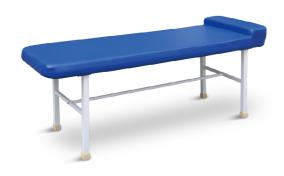

# HWX07

**Examination Table** 

**Healthward** 

#### **TECHNICAL PARAMETERS**

External L\*W\*H

1900\*600\*680mm

#### **RICH PARTS**

1.2-1.5 mm Thickness powder coated steel frame,250 kg bear loading

4 pcs Anti-slip bed feet covers