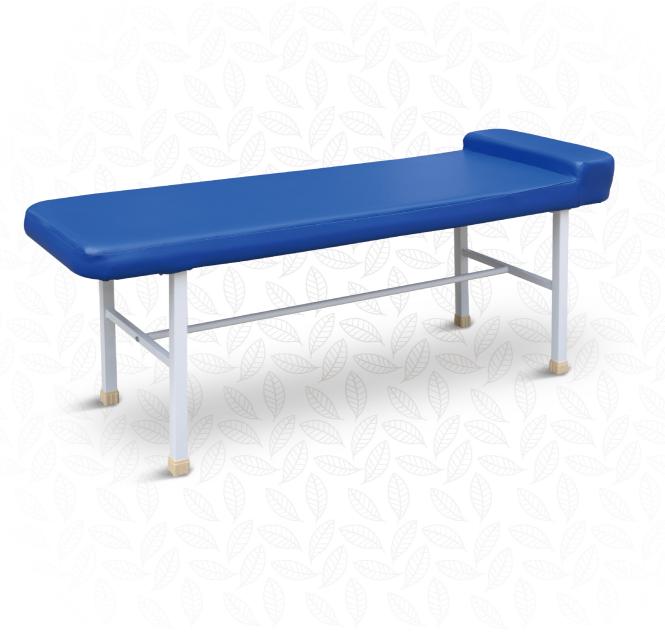

# HWX07

**Examination Table** 

**Healthward** 

#### **TECHNICAL PARAMETERS**

External L\*W\*H

1900\*600\*680mm

#### **RICH PARTS**

1.2-1.5 mm Thickness powder coated steel frame,250 kg bear loading

4 pcs Anti-slip bed feet covers