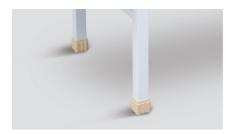

#### **TECHNICAL CONFIGURATION**

Anti-slip Bed Feet Cover

4pcs

#### **RICH PARTS**

1.2-1.5 mm Thickness powder coated steel frame,250 kg bear loading

4 pcs Anti-slip bed feet covers