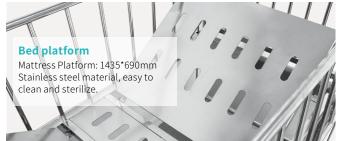

#### Technical parameters

| <ul><li>External size (LxW):</li></ul> | 1800x800 mm  |
|----------------------------------------|--------------|
| Bed height:                            | 700 mm       |
| External height:                       | 1100 mm      |
| Mattress platform:                     | 1435x690 mm  |
| Back-rest adjustment:                  | 0-70° (±10°) |
| Knee-rest adjustment:                  | 0-40° (±10°) |