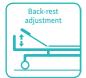

#### Technical parameters

| <ul><li>External size (LxW):</li></ul> | 1800x800 mm  |
|----------------------------------------|--------------|
| Bed height:                            | 700 mm       |
| External height:                       | 1100 mm      |
| Mattress platform:                     | 1435x690 mm  |
| Back-rest adjustment:                  | 0-70° (±10°) |
| Knee-rest adjustment:                  | 0-40° (±10°) |