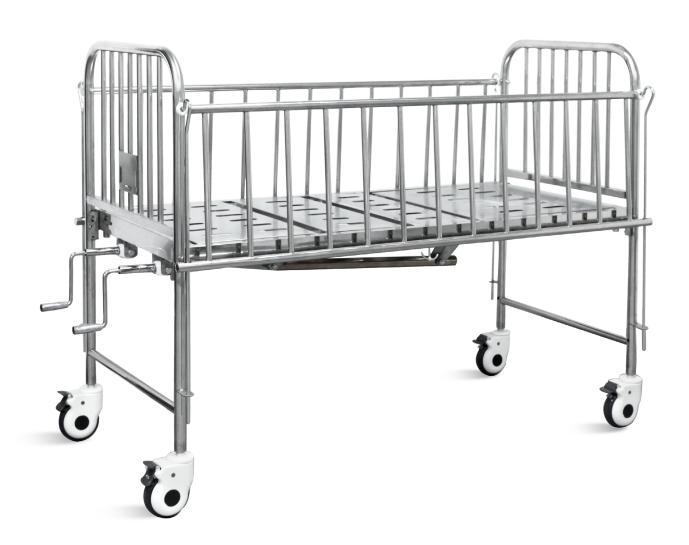

# HWX05-3

CHILDREN BED

**Healthward** 

Healthier your life

#### Technical parameters

| <ul><li>External size (LxW):</li></ul> | 1800x800 mm  |
|----------------------------------------|--------------|
| Bed height:                            | 700 mm       |
| External height:                       | 1100 mm      |
| Mattress platform:                     | 1435x690 mm  |
| Back-rest adjustment:                  | 0-70° (±10°) |
| Knee-rest adjustment:                  | 0-40° (±10°) |

#### Technical configuration

| ☑ Manual crank                          | 2 pcs |
|-----------------------------------------|-------|
| ☑ 5" covered castors                    | 4 pcs |
| ☑ Stainless steel full length side rail | 1 set |
| ☑ Stainless steel bed ends              | 1 set |
| ☑ IV pole                               | 1 pc  |
| ☑ IV pole prevision                     | 4 pcs |
| ☑ Drainage hook                         | 2 pcs |