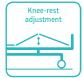

#### Technical parameters

| <ul><li>External size (LxW):</li></ul> | 1800x800 mm  |
|----------------------------------------|--------------|
| Bed height:                            | 700 mm       |
| External height:                       | 1100 mm      |
| Mattress platform:                     | 1435x690 mm  |
| Back-rest adjustment:                  | 0-70° (±10°) |
| Knee-rest adjustment:                  | 0-40° (±10°) |