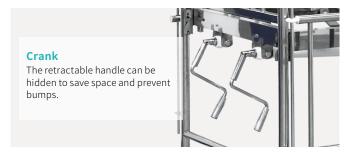

#### Technical configuration

| ☑ Manual crank                          | 2 pcs |
|-----------------------------------------|-------|
| ☑ 5" covered castors                    | 4 pcs |
| ☑ Stainless steel full length side rail | 1 set |
| ☑ Stainless steel bed ends              | 1 set |
| ☑ IV pole                               | 1 pc  |
| ☑ IV pole prevision                     | 4 pcs |
| ☑ Drainage hook                         | 2 pcs |