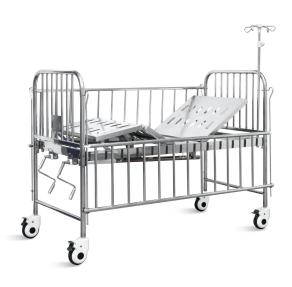

# HWX05-3

CHILDREN BED

**Healthward** 

Healthier your life

#### FEATURES AND HIGHLIGHTS

#### Technical parameters

| <ul><li>External size (LxW):</li></ul> | 1800x800 mm  |
|----------------------------------------|--------------|
| Bed height:                            | 700 mm       |
| External height:                       | 1100 mm      |
| Mattress platform:                     | 1435x690 mm  |
| Back-rest adjustment:                  | 0-70° (±10°) |
| Knee-rest adjustment:                  | 0-40° (±10°) |

#### Technical configuration

| ☑ Manual crank                          | 2 pcs |
|-----------------------------------------|-------|
| ☑ 5" covered castors                    | 4 pcs |
| ☑ Stainless steel full length side rail | 1 set |
| ☑ Stainless steel bed ends              | 1 set |
| ☑ IV pole                               | 1 pc  |
| ☑ IV pole prevision                     | 4 pcs |
| ☑ Drainage hook                         | 2 pcs |