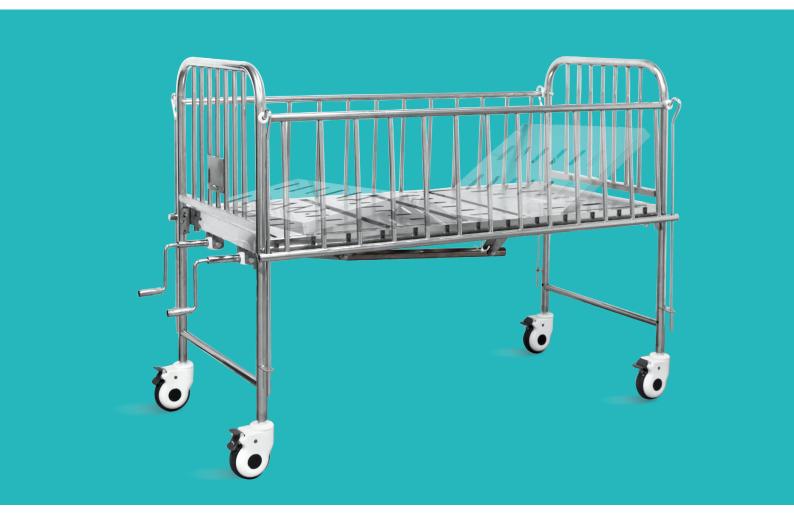

# HWX05-3

CHILDREN BED

**Healthward** 

Healthier your life

#### Technical parameters

| <ul><li>External size (LxW):</li></ul> | 1800x800 mm  |
|----------------------------------------|--------------|
| Bed height:                            | 700 mm       |
| External height:                       | 1100 mm      |
| Mattress platform:                     | 1435x690 mm  |
| Back-rest adjustment:                  | 0-70° (±10°) |
| Knee-rest adjustment:                  | 0-40° (±10°) |

#### Technical configuration

| ☑ Manual crank                          | 2 pcs |
|-----------------------------------------|-------|
| ☑ 5" covered castors                    | 4 pcs |
| ☑ Stainless steel full length side rail | 1 set |
| ☑ Stainless steel bed ends              | 1 set |
| ☑ IV pole                               | 1 pc  |
| ☑ IV pole prevision                     | 4 pcs |
| ☑ Drainage hook                         | 2 pcs |