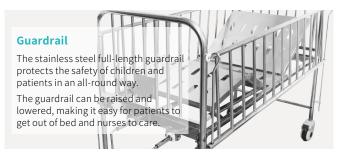

#### Technical configuration

| ☑ Manual crank                          | 2 pcs |
|-----------------------------------------|-------|
| ☑ 5" covered castors                    | 4 pcs |
| ☑ Stainless steel full length side rail | 1 set |
| ☑ Stainless steel bed ends              | 1 set |
| ☑ IV pole                               | 1 pc  |
| ☑ IV pole prevision                     | 4 pcs |
| ☑ Drainage hook                         | 2 pcs |