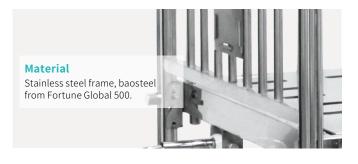

|
|----------------------------------------|--------------|
| Bed height:                            | 700 mm       |
| External height:                       | 1100 mm      |
| Mattress platform:                     | 1435x690 mm  |
| Back-rest adjustment:                  | 0-70° (±10°) |
| Knee-rest adjustment:                  | 0-40° (±10°) |

#### Technical configuration

| ☑ Manual crank                          | 2 pcs |
|-----------------------------------------|-------|
| ☑ 5" covered castors                    | 4 pcs |
| ☑ Stainless steel full length side rail | 1 set |
| ☑ Stainless steel bed ends              | 1 set |
| ☑ IV pole                               | 1 pc  |
| ☑ IV pole prevision                     | 4 pcs |
| ☑ Drainage hook                         | 2 pcs |

















### **Healthward**

As the circumstance of printing, the photos might have minor difference on color, tactile from real products. As the update of design and improvement, parameters and outlook of products might change, thanks for understanding.















export@health-ward.com

www.health-ward.com