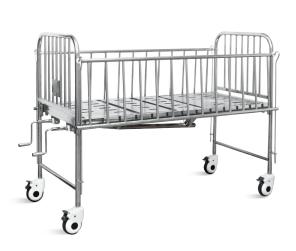

# HWX05-3

CHILDREN BED

**Healthward** 

Healthier your life

#### FEATURES AND HIGHLIGHTS

#### Technical parameters

| <ul><li>External size (LxW):</li></ul> | 1800x800 mm  |
|----------------------------------------|--------------|
| Bed height:                            | 700 mm       |
| External height:                       | 1100 mm      |
| Mattress platform:                     | 1435x690 mm  |
| Back-rest adjustment:                  | 0-70° (±10°) |
| Knee-rest adjustment:                  | 0-40° (±10°) |

#### Technical configuration

| ☑ Manual crank                          | 2 pcs |
|-----------------------------------------|-------|
| ☑ 5" covered castors                    | 4 pcs |
| ☑ Stainless steel full length side rail | 1 set |
| ☑ Stainless steel bed ends              | 1 set |
| ☑ IV pole                               | 1 pc  |
| ☑ IV pole prevision                     | 4 pcs |
| ☑ Drainage hook                         | 2 pcs |