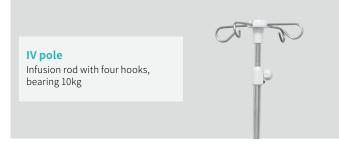

#### Technical configuration

| ☑ Manual crank                          | 2 pcs |
|-----------------------------------------|-------|
| ☑ 5" covered castors                    | 4 pcs |
| ☑ Stainless steel full length side rail | 1 set |
| ☑ Stainless steel bed ends              | 1 set |
| ☑ IV pole                               | 1 pc  |
| ☑ IV pole prevision                     | 4 pcs |
| ☑ Drainage hook                         | 2 pcs |