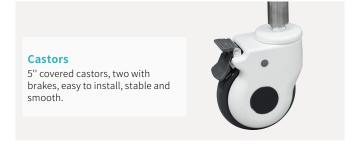

#### Technical configuration

| ☑ Manual crank                          | 2 pcs |
|-----------------------------------------|-------|
| ☑ 5" covered castors                    | 4 pcs |
| ☑ Stainless steel full length side rail | 1 set |
| ☑ Stainless steel bed ends              | 1 set |
| ☑ IV pole                               | 1 pc  |
| ☑ IV pole prevision                     | 4 pcs |
| ☑ Drainage hook                         | 2 pcs |