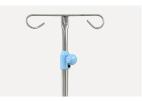

| 18°            |

## Technical configuration

| ✓ Transparent baby basin | 1pc  |
|--------------------------|------|
| ☑ 3" Castors             | 4pcs |
| ☑ IV pole                | 1pc  |
| ✓ Dustproof              | 4pcs |



#### Material

Stainless steel frame, baosteel from Fortune Global 500.



#### Mattress

Custom mattress, soft and comfortable material, dustproof, antibacterial and easy to clean.



#### Trendelenburg

Controlled by mechanical structure to achieve trendelenburg, convenient and safe.



#### **Baby Basin**

Transparent baby basin, environmentally acylic non-toxic, odorless, can be sterilized at temperatures above 100 °C.



#### Castor

3" Bulging pole wheel, two with brakes, easy to install, stable and smooth.



#### IV Pole

Full SS IV pole, bearing 15kg.



#### Dustproof

4 dust plugs, effectively prevent dust, detachable and easy to clean.



## **Healthward**

As the circumstance of printing, the photos might have minor difference on color, tactile from real products. As the update of design and improvement, parameters and outlook of products might change, thanks for understanding.















export@health-ward.com

www.health-ward.com