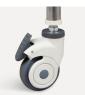

#### Castor

3" Bulging pole wheel, two with brakes, easy to install, stable and smooth.