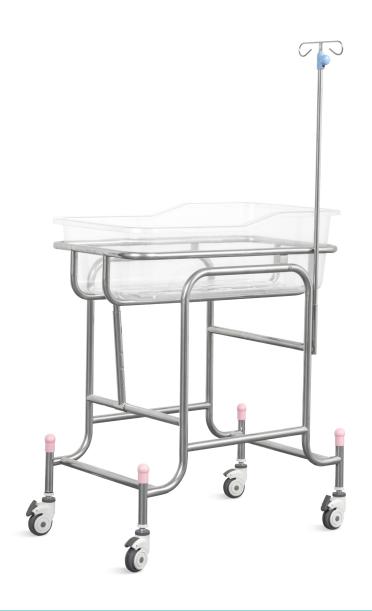

# HWX01 BABY CRIB

**Healthward** 

Healthier your life

### Technical parameters

| ■ Trendelenburg 18° | <ul> <li>External size (LxWxH)</li> </ul> | 810×520×990 mm |
|---------------------|-------------------------------------------|----------------|
|                     | <ul> <li>Trendelenburg</li> </ul>         | 18°            |

## Technical configuration

| ✓ Transparent baby basin | 1pc  |
|--------------------------|------|
| ☑ 3" Castors             | 4pcs |
| ☑ IV pole                | 1pc  |
| ✓ Dustproof              | 4pcs |

#### **Baby Basin**

Transparent baby basin, environmentally acylic non-toxic, odorless, can be sterilized at temperatures above 100 °C.

#### IV Pole

Full SS IV pole, bearing 15kg.