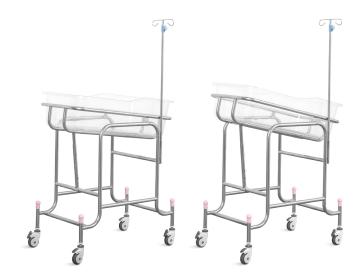

## FEATURES AND HIGHLIGHTS

# Trendelenburg

#### Trendelenburg

Controlled by mechanical structure to achieve trendelenburg, convenient and safe.