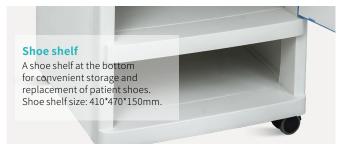

>         | 480x480x810mm |
|-------------------------------------------------|---------------|
| Worktop size (LxW):                             | 480x480mm     |
| <ul><li>Drawer interior size (WxH):</li></ul>   | 350x390mm     |
| ■ Drawer surface size (LxH):                    | 455x120mm     |
| <ul><li>Storage cabinet size (LxWxH):</li></ul> | 470x470x345mm |
| Cabinet door size (LxH):                        | 455x340mm     |
| Product weight:                                 | 16.5kg        |



# Design Meticulous design, rational color blend, easy installation, and durability

## Material Made of high-quality ABS engineering plastic: antibacterial, moisture-resistant, corrosionresistant, wear-resistant, non-toxic, odorless, and rust-free. Washable and easy to clean.



















### **Healthward**

As the circumstance of printing, the photos might have minor difference on color, tactile from real products. As the update of design and improvement, parameters and outlook of products might change, thanks for understanding.















export@health-ward.com

www.health-ward.com