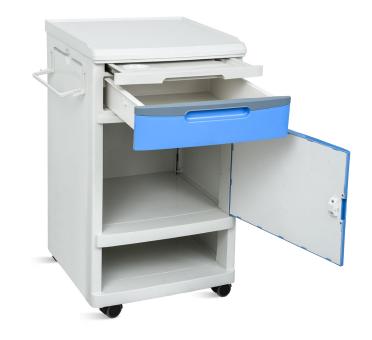

#### FEATURES AND HIGHLIGHTS

#### Technical parameters

| <ul><li>Overall size (LxWxH):</li></ul>         | 480x480x810mm |
|-------------------------------------------------|---------------|
| Worktop size (LxW):                             | 480x480mm     |
| <ul><li>Drawer interior size (WxH):</li></ul>   | 350x390mm     |
| ■ Drawer surface size (LxH):                    | 455x120mm     |
| <ul><li>Storage cabinet size (LxWxH):</li></ul> | 470x470x345mm |
| Cabinet door size (LxH):                        | 455x340mm     |
| Product weight:                                 | 16.5kg        |