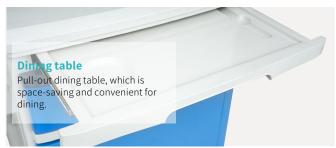

/li></ul>         | 480x480x810mm |
|-------------------------------------------------|---------------|
| Worktop size (LxW):                             | 480x480mm     |
| <ul><li>Drawer interior size (WxH):</li></ul>   | 350x390mm     |
| ■ Drawer surface size (LxH):                    | 455x120mm     |
| <ul><li>Storage cabinet size (LxWxH):</li></ul> | 470x470x345mm |
| Cabinet door size (LxH):                        | 455x340mm     |
| Product weight:                                 | 16.5kg        |



# Design Meticulous design, rational color blend, easy installation, and durability

## Material Made of high-quality ABS engineering plastic: antibacterial, moisture-resistant, corrosionresistant, wear-resistant, non-toxic, odorless, and rust-free. Washable and easy to clean.



















### **Healthward**

As the circumstance of printing, the photos might have minor difference on color, tactile from real products. As the update of design and improvement, parameters and outlook of products might change, thanks for understanding.















export@health-ward.com

www.health-ward.com