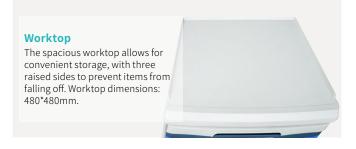

#### FEATURES AND HIGHLIGHTS

#### Technical parameters

| <ul><li>Overall size (LxWxH):</li></ul>         | 480x480x810mm |
|-------------------------------------------------|---------------|
| Worktop size (LxW):                             | 480x480mm     |
| <ul><li>Drawer interior size (WxH):</li></ul>   | 350x390mm     |
| ■ Drawer surface size (LxH):                    | 455x120mm     |
| <ul><li>Storage cabinet size (LxWxH):</li></ul> | 470x470x345mm |
| Cabinet door size (LxH):                        | 455x340mm     |
| Product weight:                                 | 16.5kg        |