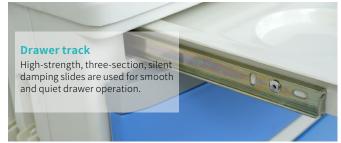

</ul>         | 480x480x810mm |
|-------------------------------------------------|---------------|
| Worktop size (LxW):                             | 480x480mm     |
| <ul><li>Drawer interior size (WxH):</li></ul>   | 350x390mm     |
| ■ Drawer surface size (LxH):                    | 455x120mm     |
| <ul><li>Storage cabinet size (LxWxH):</li></ul> | 470x470x345mm |
| Cabinet door size (LxH):                        | 455x340mm     |
| Product weight:                                 | 16.5kg        |



# Design Meticulous design, rational color blend, easy installation, and durability

## Material Made of high-quality ABS engineering plastic: antibacterial, moisture-resistant, corrosionresistant, wear-resistant, non-toxic, odorless, and rust-free. Washable and easy to clean.



















### **Healthward**

As the circumstance of printing, the photos might have minor difference on color, tactile from real products. As the update of design and improvement, parameters and outlook of products might change, thanks for understanding.















export@health-ward.com

www.health-ward.com