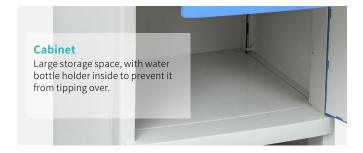

#### Technical parameters

| <ul><li>Overall size (LxWxH):</li></ul>         | 480x480x810mm |
|-------------------------------------------------|---------------|
| Worktop size (LxW):                             | 480x480mm     |
| <ul><li>Drawer interior size (WxH):</li></ul>   | 350x390mm     |
| ■ Drawer surface size (LxH):                    | 455x120mm     |
| <ul><li>Storage cabinet size (LxWxH):</li></ul> | 470x470x345mm |
| Cabinet door size (LxH):                        | 455x340mm     |
| Product weight:                                 | 16.5kg        |