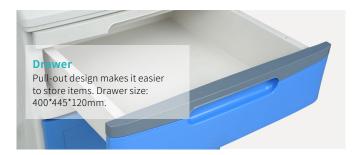

#### FEATURES AND HIGHLIGHTS

#### Technical parameters

| <ul><li>Overall size (LxWxH):</li></ul>         | 480x480x810mm |
|-------------------------------------------------|---------------|
| Worktop size (LxW):                             | 480x480mm     |
| <ul><li>Drawer interior size (WxH):</li></ul>   | 350x390mm     |
| ■ Drawer surface size (LxH):                    | 455x120mm     |
| <ul><li>Storage cabinet size (LxWxH):</li></ul> | 470x470x345mm |
| Cabinet door size (LxH):                        | 455x340mm     |
| Product weight:                                 | 16.5kg        |