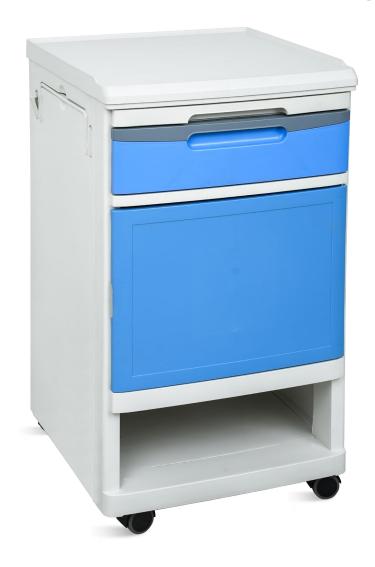

## **HWS039**

ABS BEDSIDE CABINET

**Healthward** 

Healthier your life

#### Technical parameters

| <ul><li>Overall size (LxWxH):</li></ul>         | 480x480x810mm |
|-------------------------------------------------|---------------|
| Worktop size (LxW):                             | 480x480mm     |
| <ul><li>Drawer interior size (WxH):</li></ul>   | 350x390mm     |
| ■ Drawer surface size (LxH):                    | 455x120mm     |
| <ul><li>Storage cabinet size (LxWxH):</li></ul> | 470x470x345mm |
| Cabinet door size (LxH):                        | 455x340mm     |
| Product weight:                                 | 16.5kg        |

# Design Meticulous design, rational color blend, easy installation, and durability

## Material Made of high-quality ABS engineering plastic: antibacterial, moisture-resistant, corrosionresistant, wear-resistant, non-toxic, odorless, and rust-free. Washable and easy to clean.