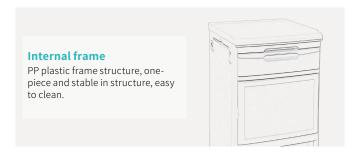

WxH):</li></ul>         | 480x480x810mm |
|-------------------------------------------------|---------------|
| Worktop size (LxW):                             | 480x480mm     |
| <ul><li>Drawer interior size (WxH):</li></ul>   | 350x390mm     |
| ■ Drawer surface size (LxH):                    | 455x120mm     |
| <ul><li>Storage cabinet size (LxWxH):</li></ul> | 470x470x345mm |
| Cabinet door size (LxH):                        | 455x340mm     |
| Product weight:                                 | 16.5kg        |



# Design Meticulous design, rational color blend, easy installation, and durability

## Material Made of high-quality ABS engineering plastic: antibacterial, moisture-resistant, corrosionresistant, wear-resistant, non-toxic, odorless, and rust-free. Washable and easy to clean.



















### **Healthward**

As the circumstance of printing, the photos might have minor difference on color, tactile from real products. As the update of design and improvement, parameters and outlook of products might change, thanks for understanding.















export@health-ward.com

www.health-ward.com