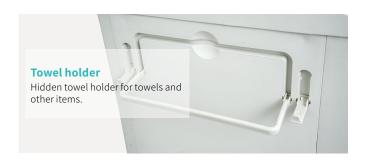

:</li></ul>         | 480x480x810mm |
|-------------------------------------------------|---------------|
| Worktop size (LxW):                             | 480x480mm     |
| <ul><li>Drawer interior size (WxH):</li></ul>   | 350x390mm     |
| ■ Drawer surface size (LxH):                    | 455x120mm     |
| <ul><li>Storage cabinet size (LxWxH):</li></ul> | 470x470x345mm |
| Cabinet door size (LxH):                        | 455x340mm     |
| Product weight:                                 | 16.5kg        |



# Design Meticulous design, rational color blend, easy installation, and durability

## Material Made of high-quality ABS engineering plastic: antibacterial, moisture-resistant, corrosionresistant, wear-resistant, non-toxic, odorless, and rust-free. Washable and easy to clean.



















### **Healthward**

As the circumstance of printing, the photos might have minor difference on color, tactile from real products. As the update of design and improvement, parameters and outlook of products might change, thanks for understanding.















export@health-ward.com

www.health-ward.com