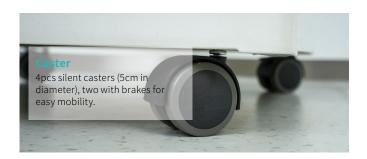

| 480x480x810mm |
|-------------------------------------------------|---------------|
| Worktop size (LxW):                             | 480x480mm     |
| <ul><li>Drawer interior size (WxH):</li></ul>   | 350x390mm     |
| ■ Drawer surface size (LxH):                    | 455x120mm     |
| <ul><li>Storage cabinet size (LxWxH):</li></ul> | 470x470x345mm |
| Cabinet door size (LxH):                        | 455x340mm     |
| Product weight:                                 | 16.5kg        |



# Design Meticulous design, rational color blend, easy installation, and durability

## Material Made of high-quality ABS engineering plastic: antibacterial, moisture-resistant, corrosionresistant, wear-resistant, non-toxic, odorless, and rust-free. Washable and easy to clean.



















### **Healthward**

As the circumstance of printing, the photos might have minor difference on color, tactile from real products. As the update of design and improvement, parameters and outlook of products might change, thanks for understanding.















export@health-ward.com

www.health-ward.com