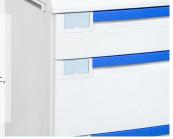

#### Hidden storage box

Hidden storage boxes on both sides for towels and small items.

#### Label card slot

Label card slots on drawers for categorization, such as item names or patient and department information.