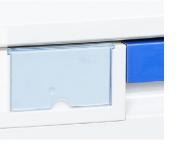

#### Label card slot

Label card slots on drawers for categorization, such as item names or patient and department information.