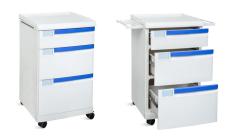

#### Drawer

Three-tier drawer design for better organization and greater capacity.

#### Drawer trac

High-strength, three-section, silent damping slides are used for smooth and quiet drawer operation.