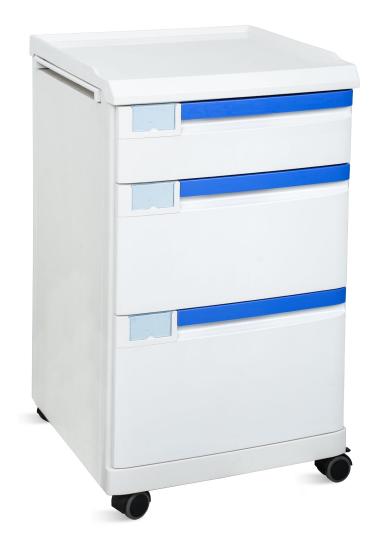

# HWS038

ABS BEDSIDE CABINET

**Healthward** 

Healthier your life

#### Technical parameters

| • Overall size (LxWxH):        | 480x480x810mm |
|--------------------------------|---------------|
| Worktop size (LxW):            | 480x480mm     |
| Drawer interior size (WxH):    | 350x390mm     |
| ■ Drawer surface size ① (LxH): | 455x140mm     |
| ■ Drawer size ②(LxH):          | 455x240mm     |
| ■ Drawer size ③(LxH):          | 455x280mm     |
| Product weight:                | 16.5kg        |

#### Worktop

The spacious worktop allows for convenient storage, with three raised sides to prevent items from falling off. Worktop dimensions: 480\*480mm.

#### Drawer

Three-tier drawer design for better organization and greater capacity.

#### Label card slot

Label card slots on drawers for categorization, such as item names or patient and department information.