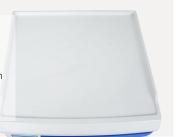

#### Worktop

The spacious worktop allows for convenient storage, with three raised sides to prevent items from falling off. Worktop dimensions: 480\*480mm.