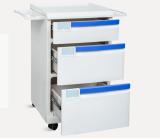

#### Drawer

Three-tier drawer design for better organization and greater capacity.

#### Label card slot

Label card slots on drawers for categorization, such as item names or patient and department information.