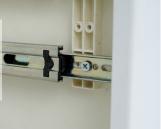

#### Drawer trac

High-strength, three-section, silent damping slides are used for smooth and quiet drawer operation.