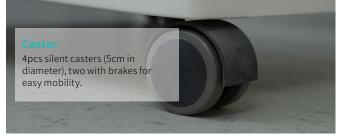

#### Technical parameters

| • Overall size (LxWxH):        | 480x480x810mm |
|--------------------------------|---------------|
| Worktop size (LxW):            | 480x480mm     |
| Drawer interior size (WxH):    | 350x390mm     |
| ■ Drawer surface size ① (LxH): | 455x140mm     |
| ■ Drawer size ②(LxH):          | 455x240mm     |
| ■ Drawer size ③(LxH):          | 455x280mm     |
| Product weight:                | 16.5kg        |