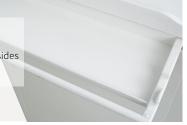

#### Hidden storage box

Hidden storage boxes on both sides for towels and small items.