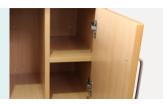

#### Cabinet

Includes a drawer and a double-deck cupboard.

Thermos, washbasin, and other commodity can be put in it.