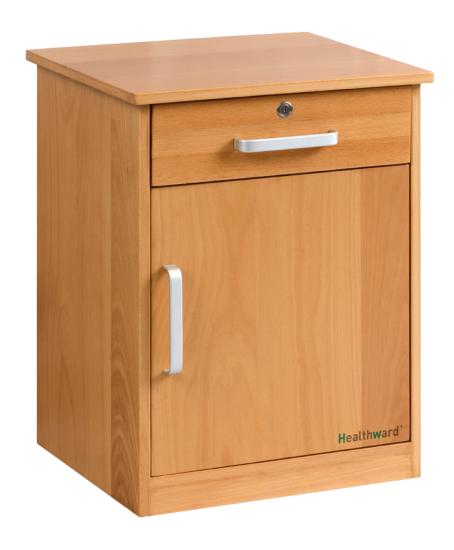

# HWS020 WOOD BEDSIDE TABLE

**Healthward** 

Healthier your life

#### Material

The cabinet body is made of high-quality solid wood, and the top, drawers, drawers and doors are all made of solid wood, which is non-toxic and harmless, strong, rust-proof and corrosion-resistant, easy to clean, and has a long service life.

#### Structural design

Simplified design, beautiful appearance, not easy to deform, etc., and it is easy to clean and take care of, and it is durable.

#### Cabinet

Includes a drawer and a double-deck cupboard.

Thermos, washbasin, and other commodity can be put in it.