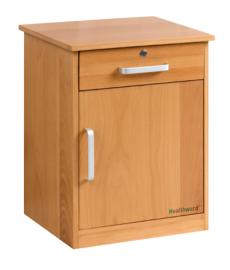

# HWS020 WOOD BEDSIDE TABLE

**Healthward** 

Healthier your life

#### Material

The cabinet body is made of high-quality solid wood, and the top, drawers, drawers and doors are all made of solid wood, which is non-toxic and harmless, strong, rust-proof and corrosion-resistant, easy to clean, and has a long service life.

#### Structural design

Simplified design, beautiful appearance, not easy to deform, etc., and it is easy to clean and take care of, and it is durable.

#### Cabinet

Includes a drawer and a double-deck cupboard.

Thermos, washbasin, and other commodity can be put in it.