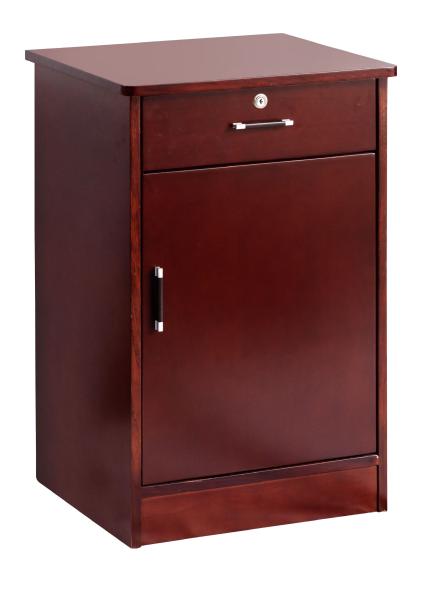

# HWS019 WOOD BEDSIDE TABLE

**Healthward** 

Healthier your life

#### Technical parameters

| <ul><li>External size (LxWxH)</li></ul> | 500x430x770 mm |
|-----------------------------------------|----------------|
| <ul> <li>Drawer size</li> </ul>         | 430x120 mm     |
| <ul> <li>Cabinet door size</li> </ul>   | 520x430 mm     |

#### Material

The cabinet body is made of MDF board, and the top, drawers, drawers and doors are all made of MDF board, which is non-toxic and harmless, strong, rust-proof and corrosion-resistant, easy to clean, and has a long service life.

#### Structural design

Simplified design, beautiful appearance, not easy to deform, etc., and it is easy to clean and take care of, and it is durable.

#### Cabinet

Includes a drawer and a double-deck cupboard.

Thermos, washbasin, and other commodity can be put in it.